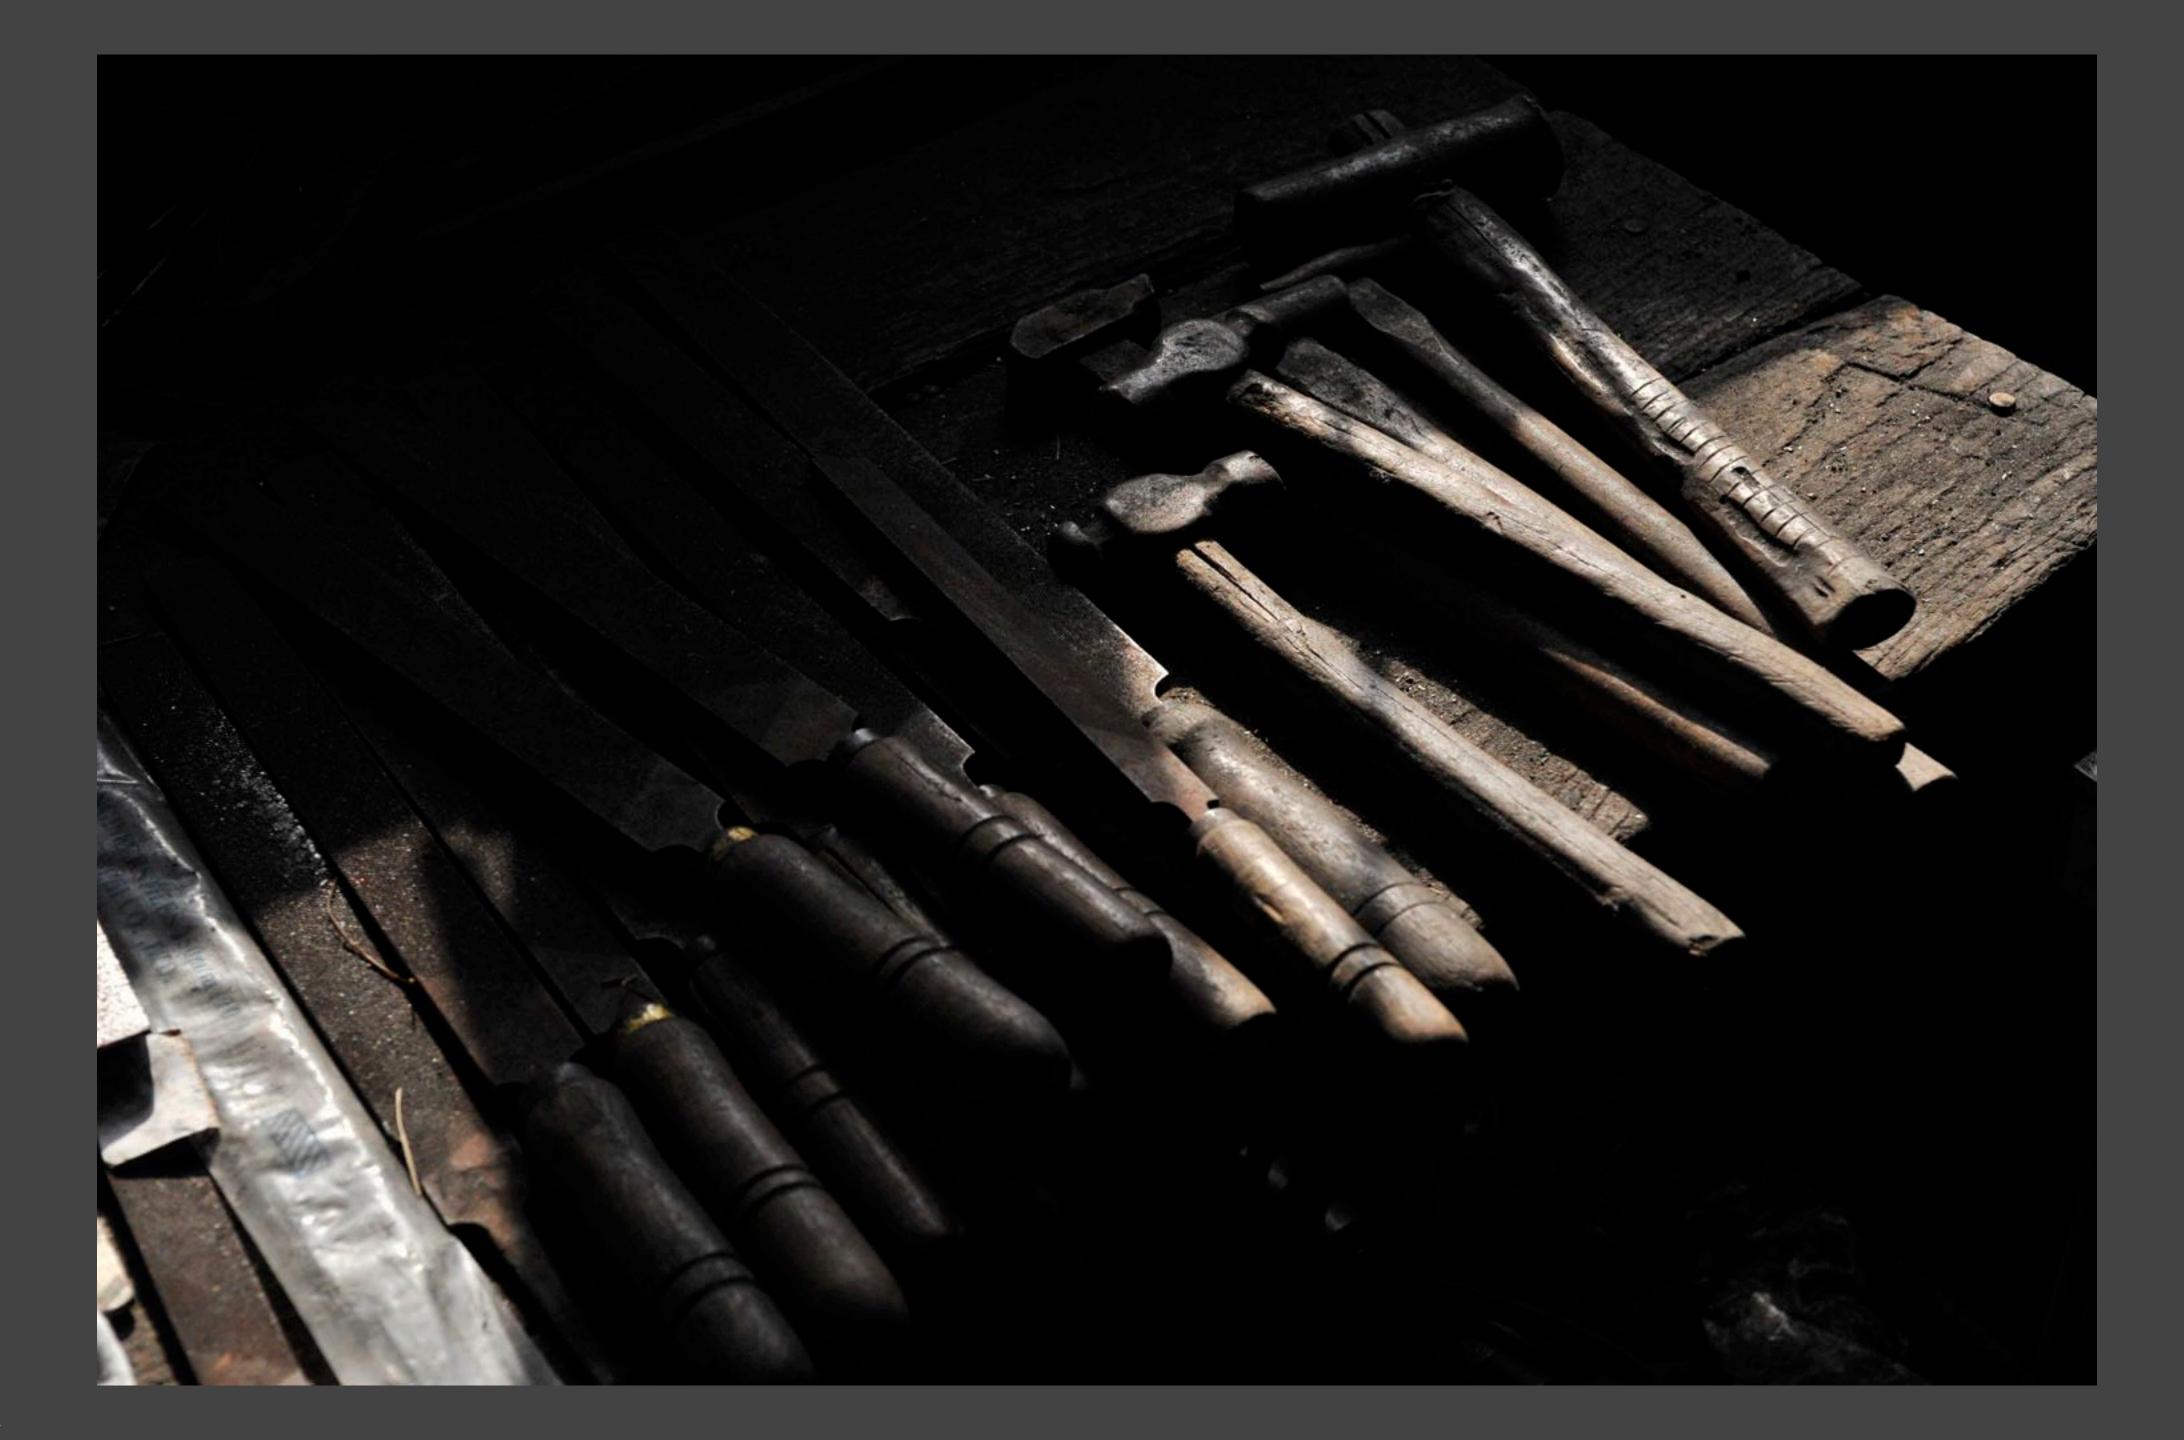

#### TODO

- Critique your photo:
  - Description, Formal Analysis, Interpretation, Evaluation
- What elements are used in the composition?
- Wide, normal, or telephoto?
  - Was the lens choice effective?
- What is the relationship of the subject to their environment?
- What is our relationship as the viewer?
- · What is successful about this portrait, what suggestions would you give the artist?