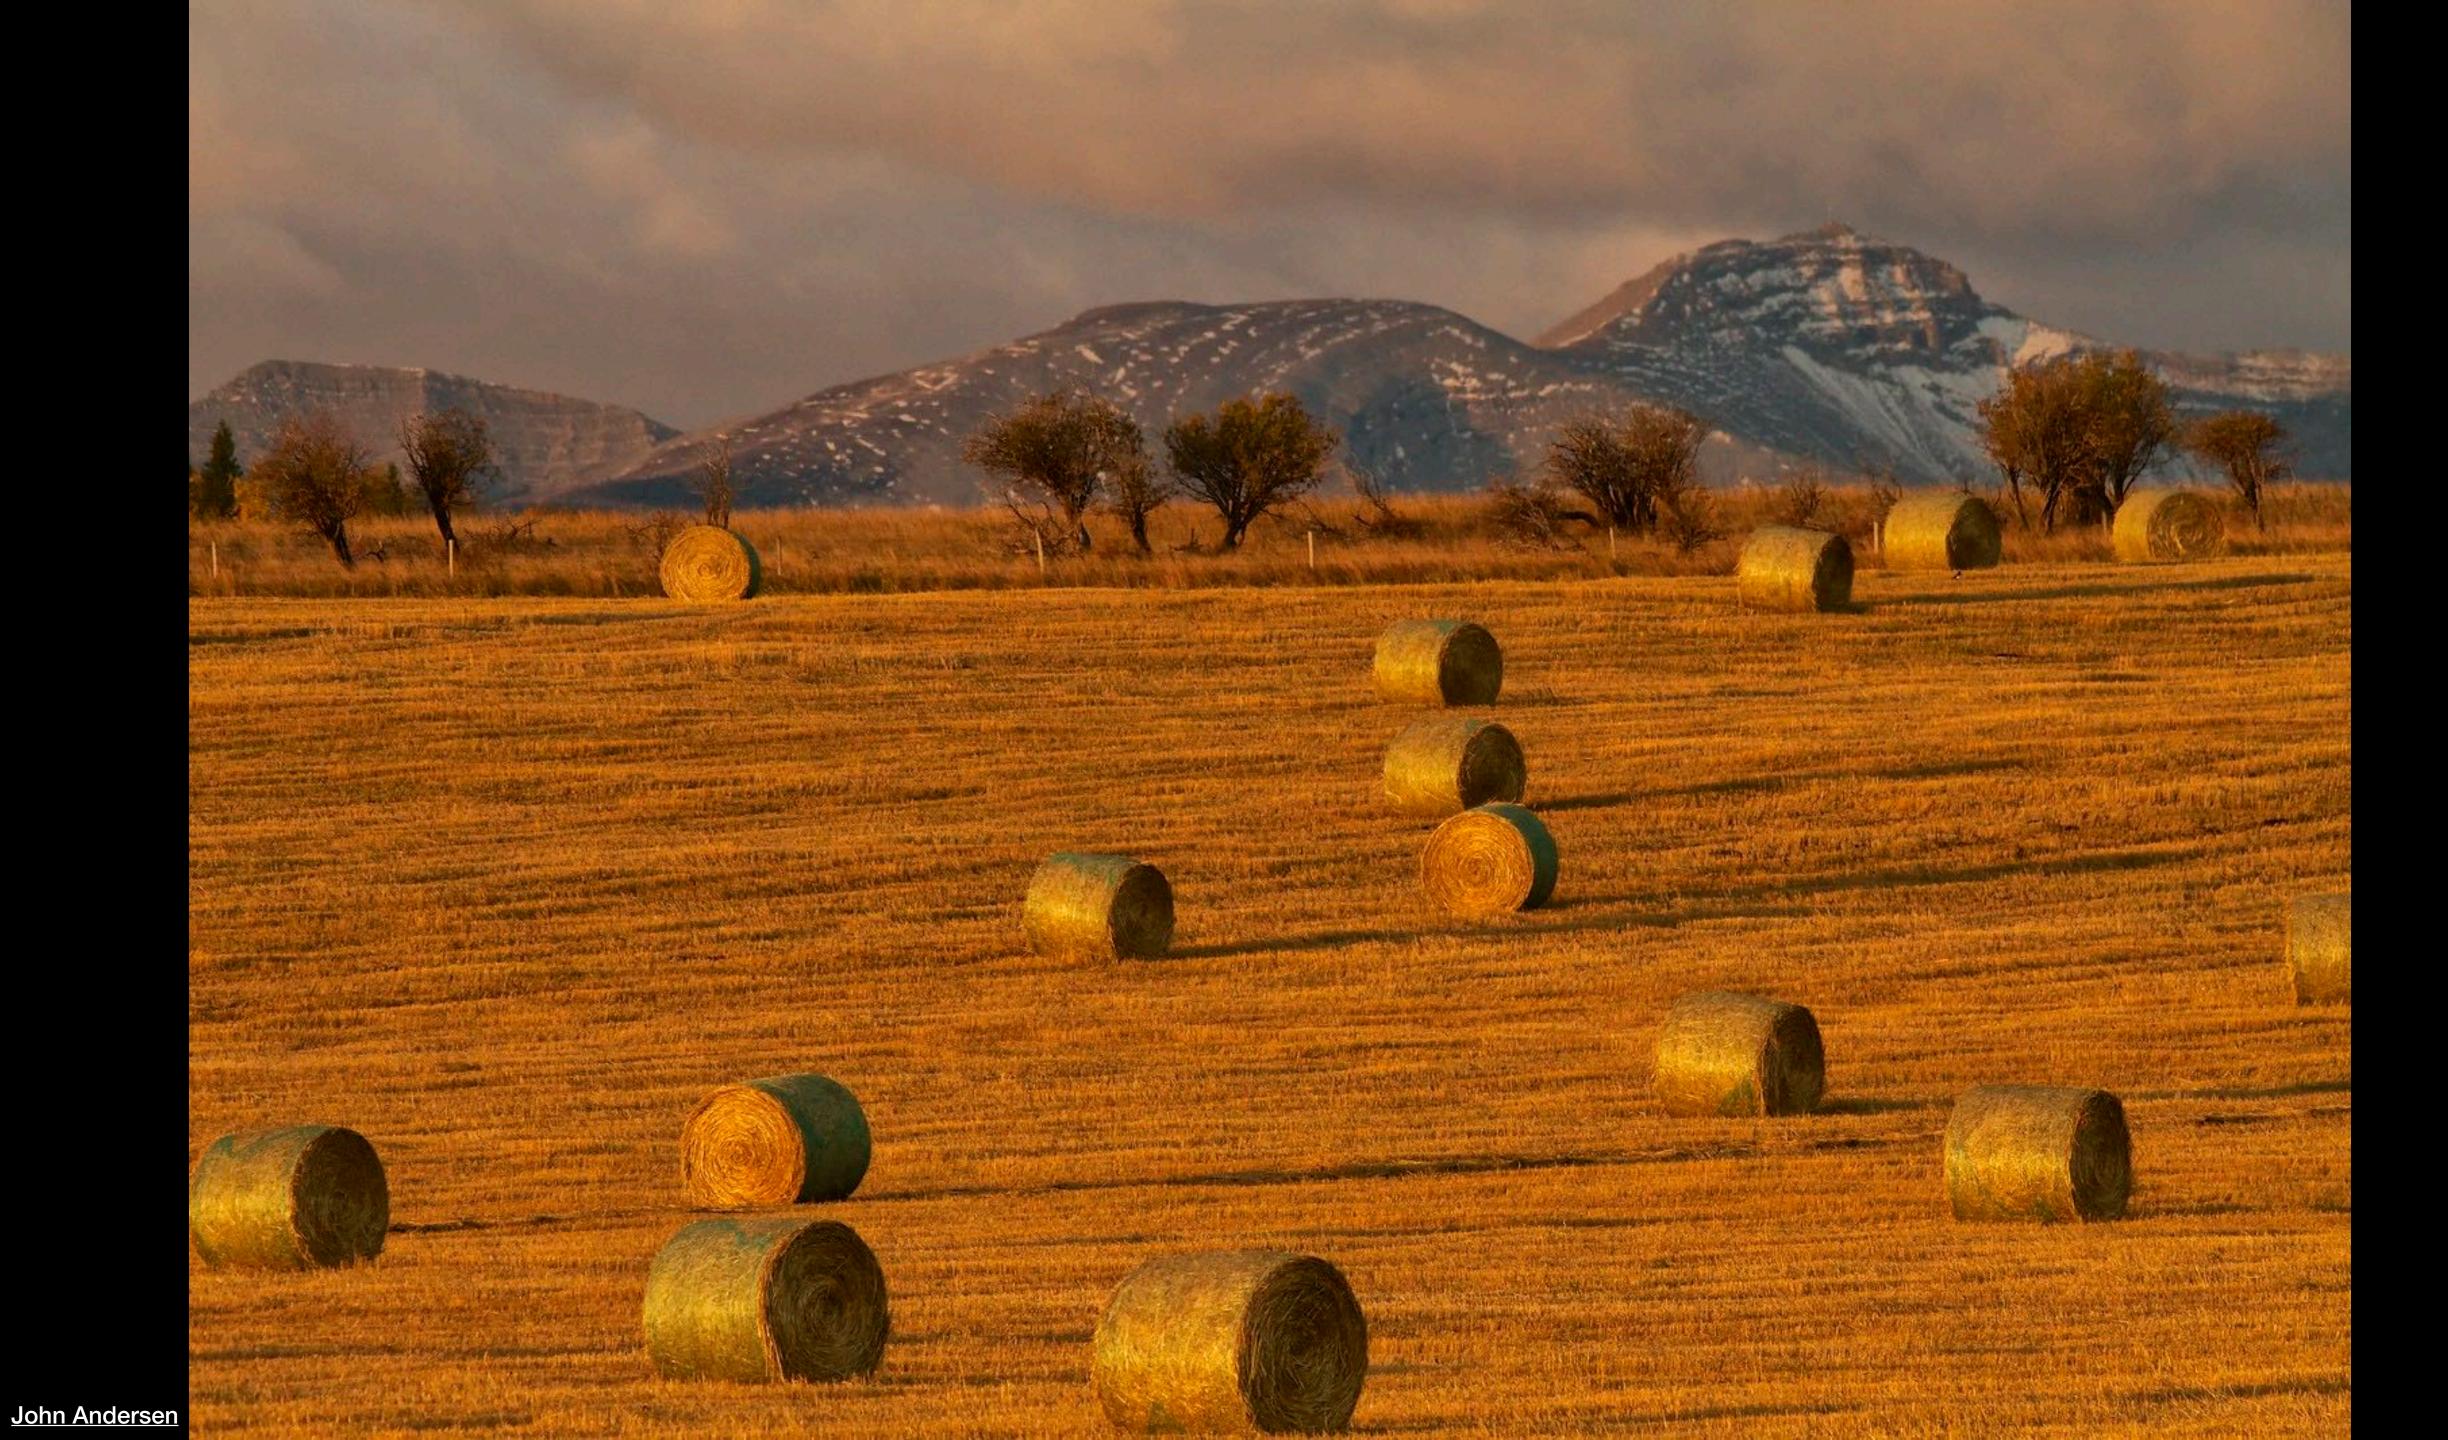

## AGENDA

- Look at clips from The King's Speech
- Shot size quiz (stills)
- Critique some portraits
  - Small Group
  - Big Group

### THE KING'S SPEECH

### THE KING'S SPEECH

Clip 1

### THE KING'S SPEECH

Clip 2



















#### NORMAL, WIDE, TELEPHOTO?











**Geoff Livingston** 







EF70-200mm f/4L USM







ISO 200



Flash (off, did not fire) Show EXIF







Nikon D3

√ 175.0 mm

ISO 400

i Show EXIF





John Andersen

√ 300.0 mm

ISO 400

i Show EXIF







#### TODO

- Critique your photo:
  - Description, Formal Analysis, Interpretation, Evaluation
- What elements are used in the composition?
- Wide, normal, or telephoto?
  - Was the lens choice effective?
- What is the relationship of the subject to their environment?
- What is our relationship as the viewer?
- · What is successful about this portrait, what suggestions would you give the artist?





tommy@chau





Guilherme Rocha

i Show EXIF





# PORTRAITS





Nikita Vaganov

√ 50.0 mm

ISO 1600

i Show EXIF





Nikon D3

√ 65.0 mm

ISO 1600

i Show EXIF













√0 70.0 mm



ISO 1600

Flash (off, did not fire)

i Show EXIF









<u>Charles Hamilton</u>

Nikon D750





Agi Rygula