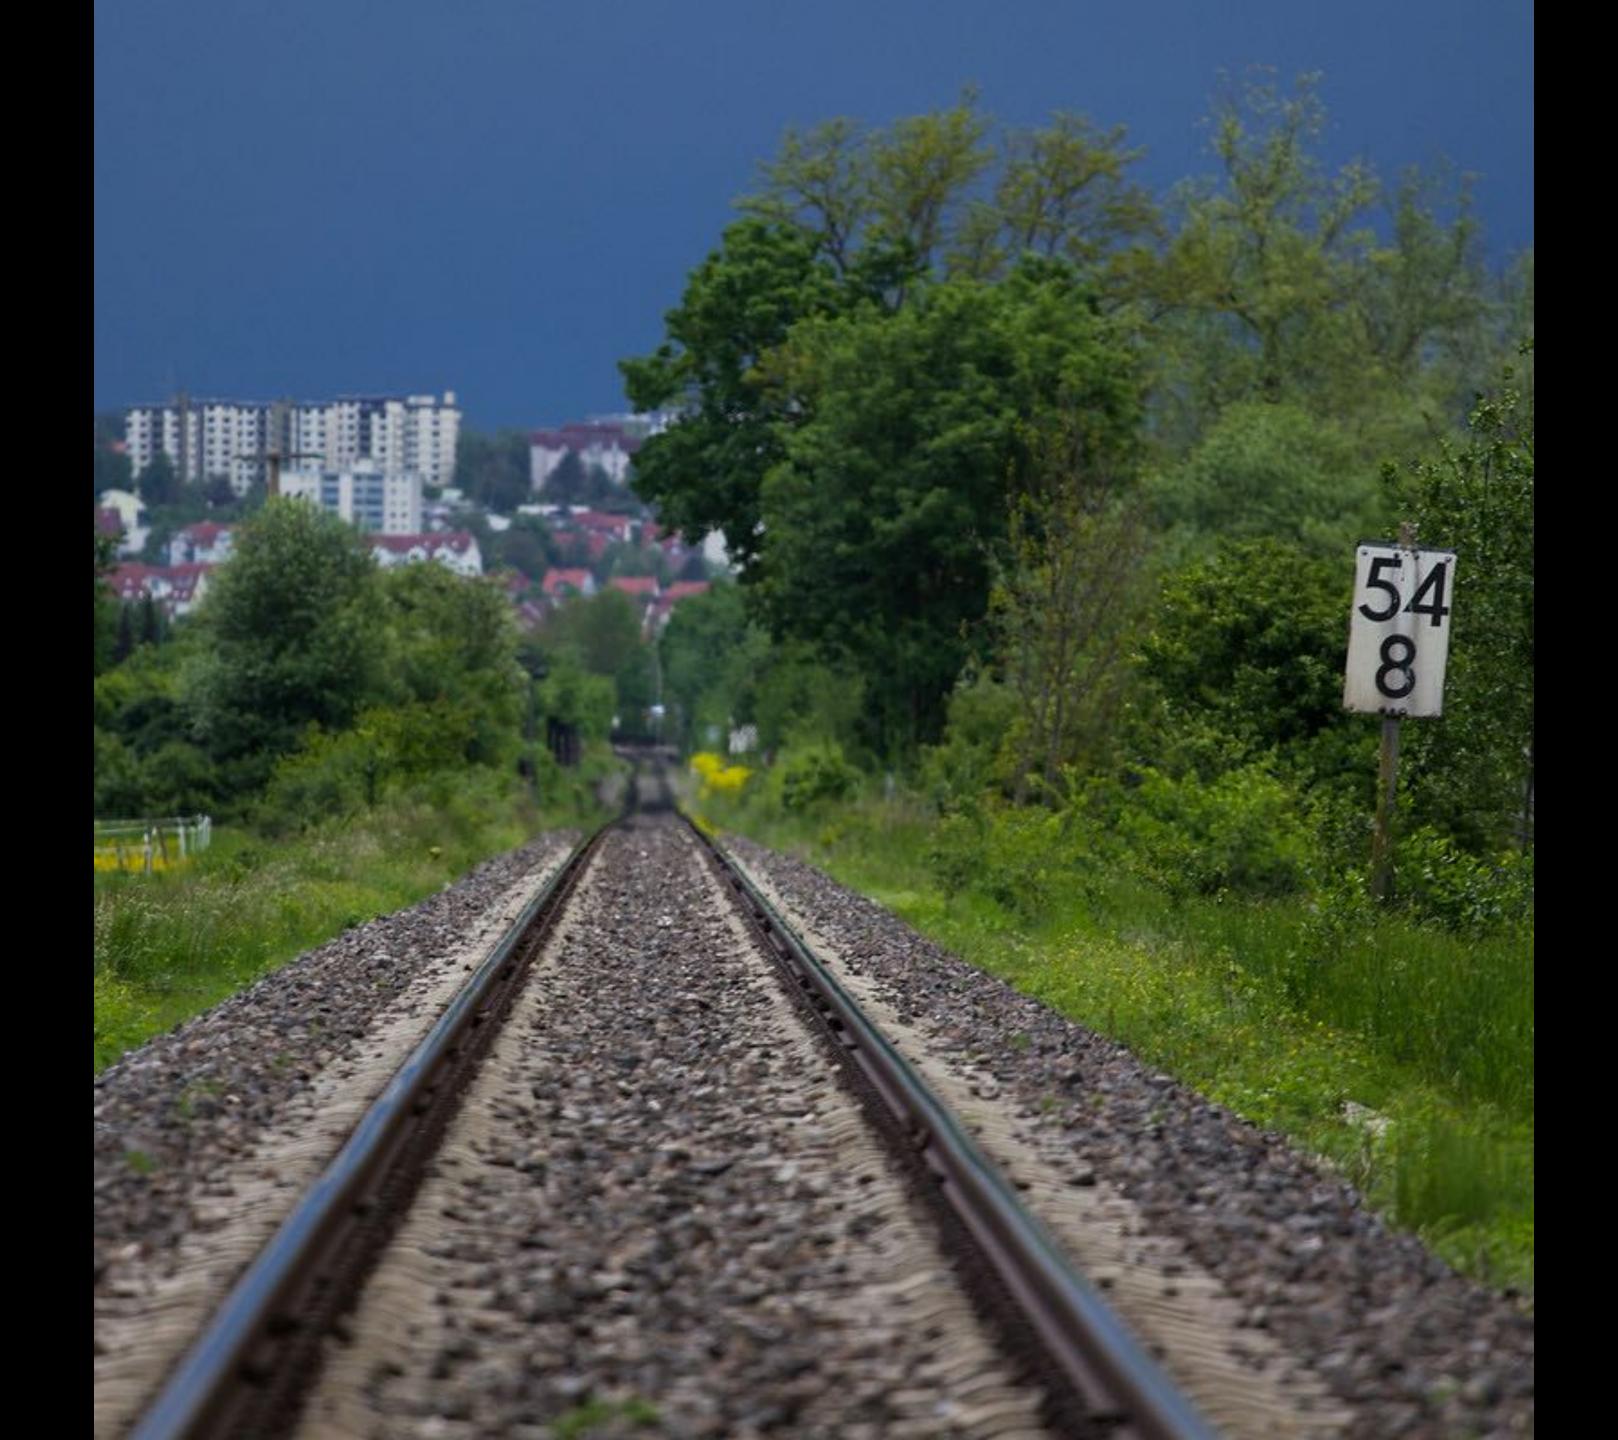

#### NORMAL, WIDE, TELEPHOTO?

**Geoff Livingston** 

EF70-200mm f/4L USM

ISO 200

Flash (off, did not fire) Show EXIF

Nikon D3

√ 175.0 mm

ISO 400