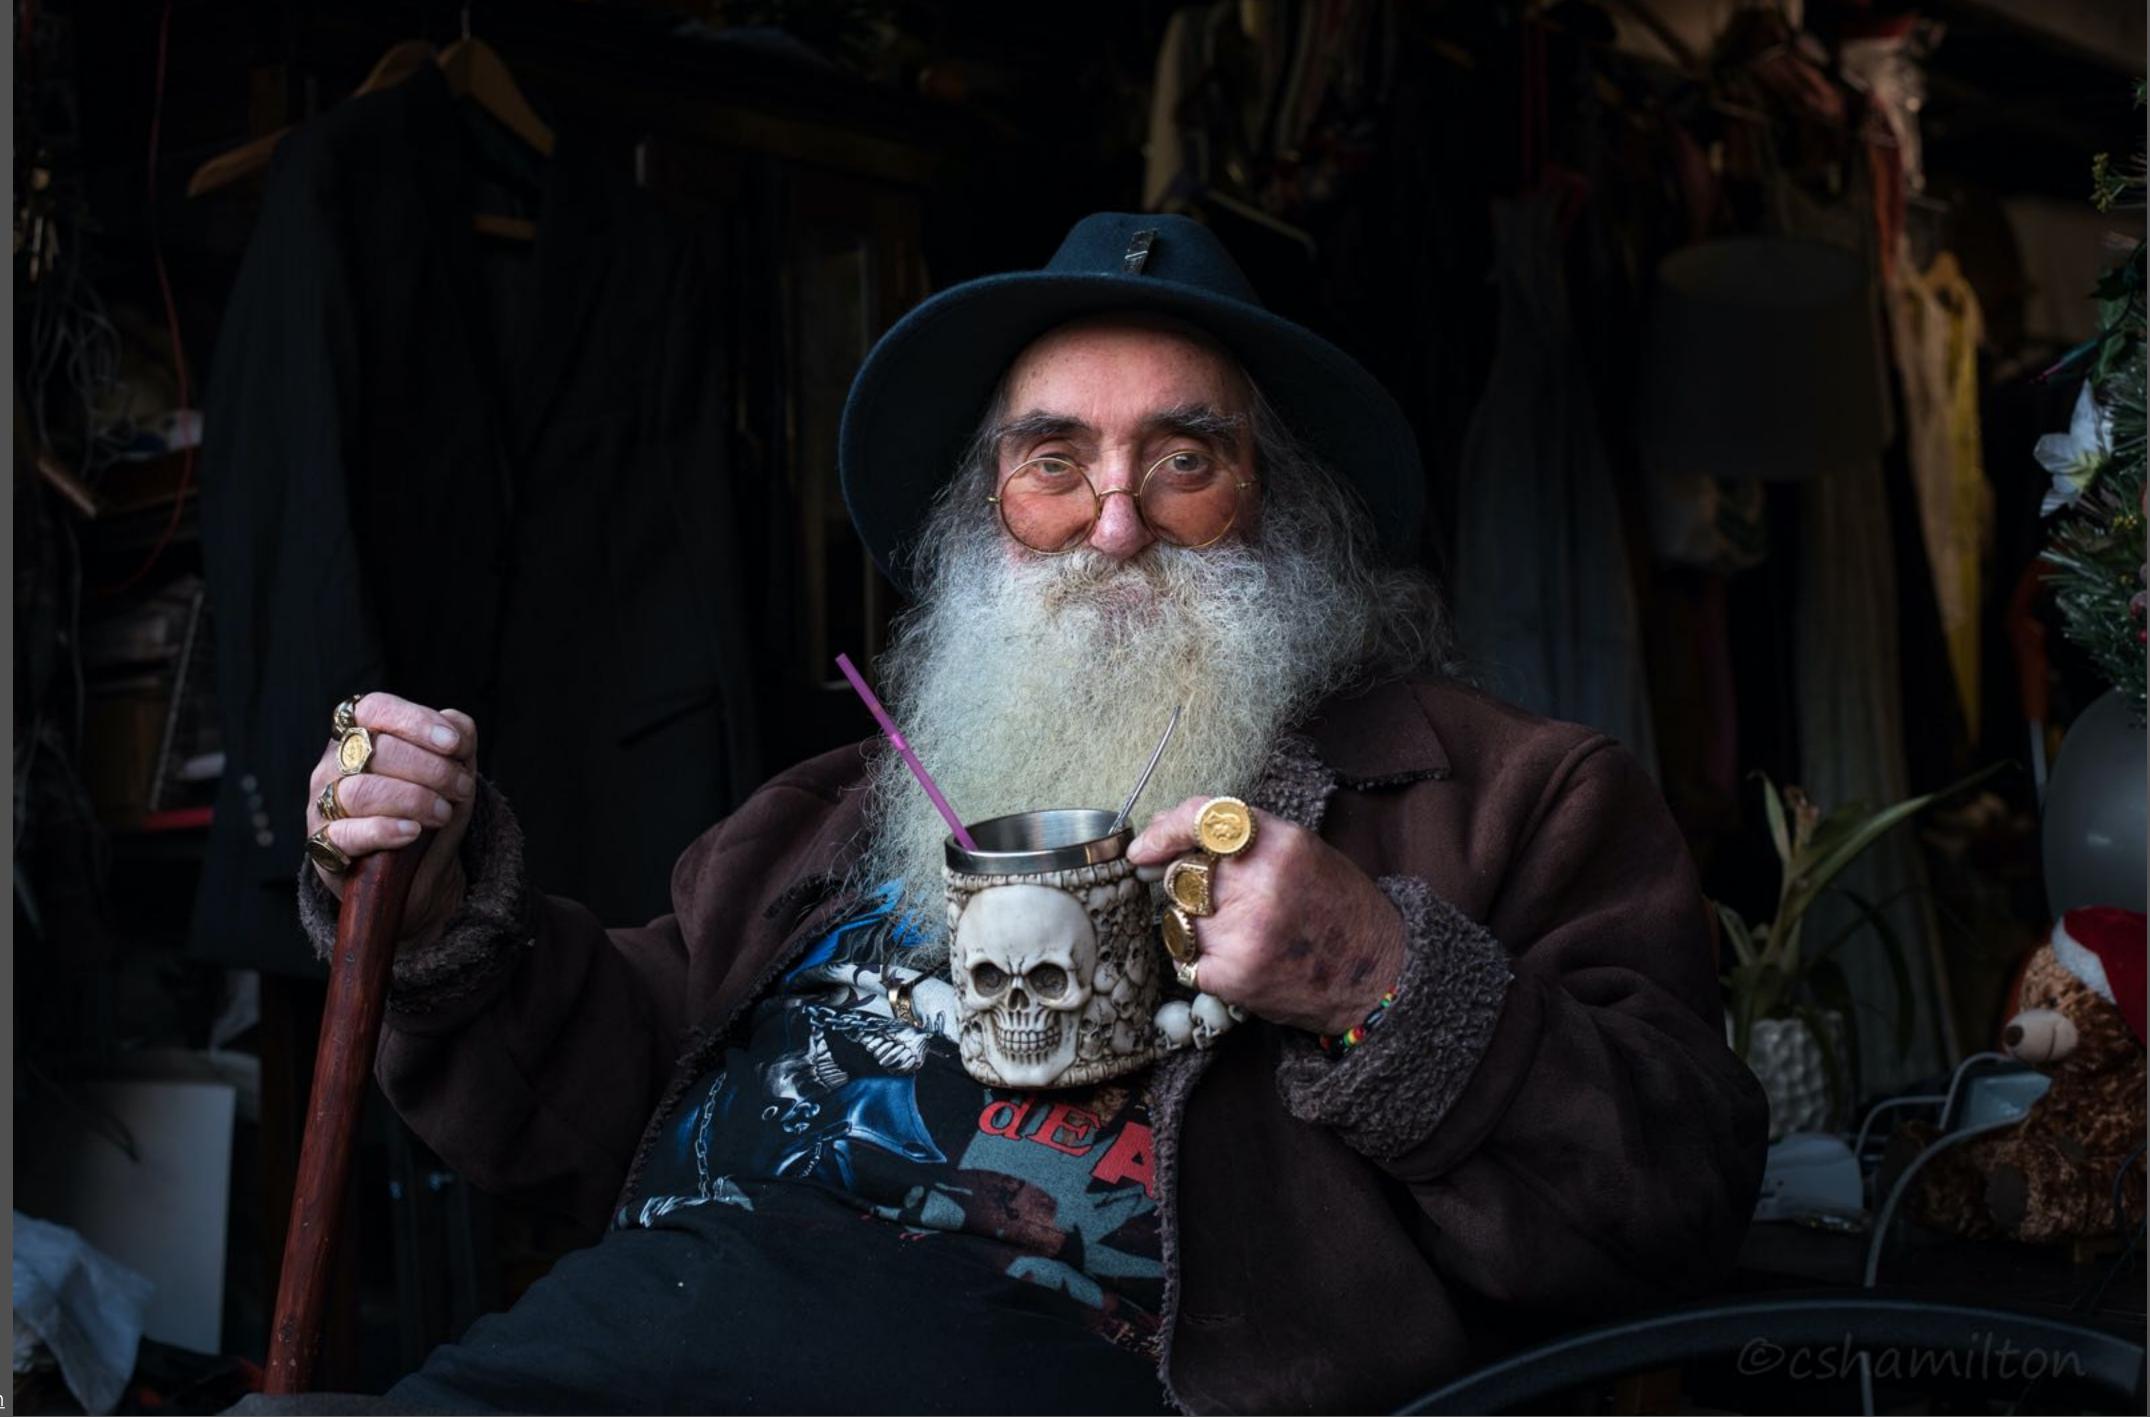

i Show EXIF

√0 70.0 mm

ISO 1600

Flash (off, did not fire)

i Show EXIF

<u>Charles Hamilton</u>

Nikon D750

Agi Rygula