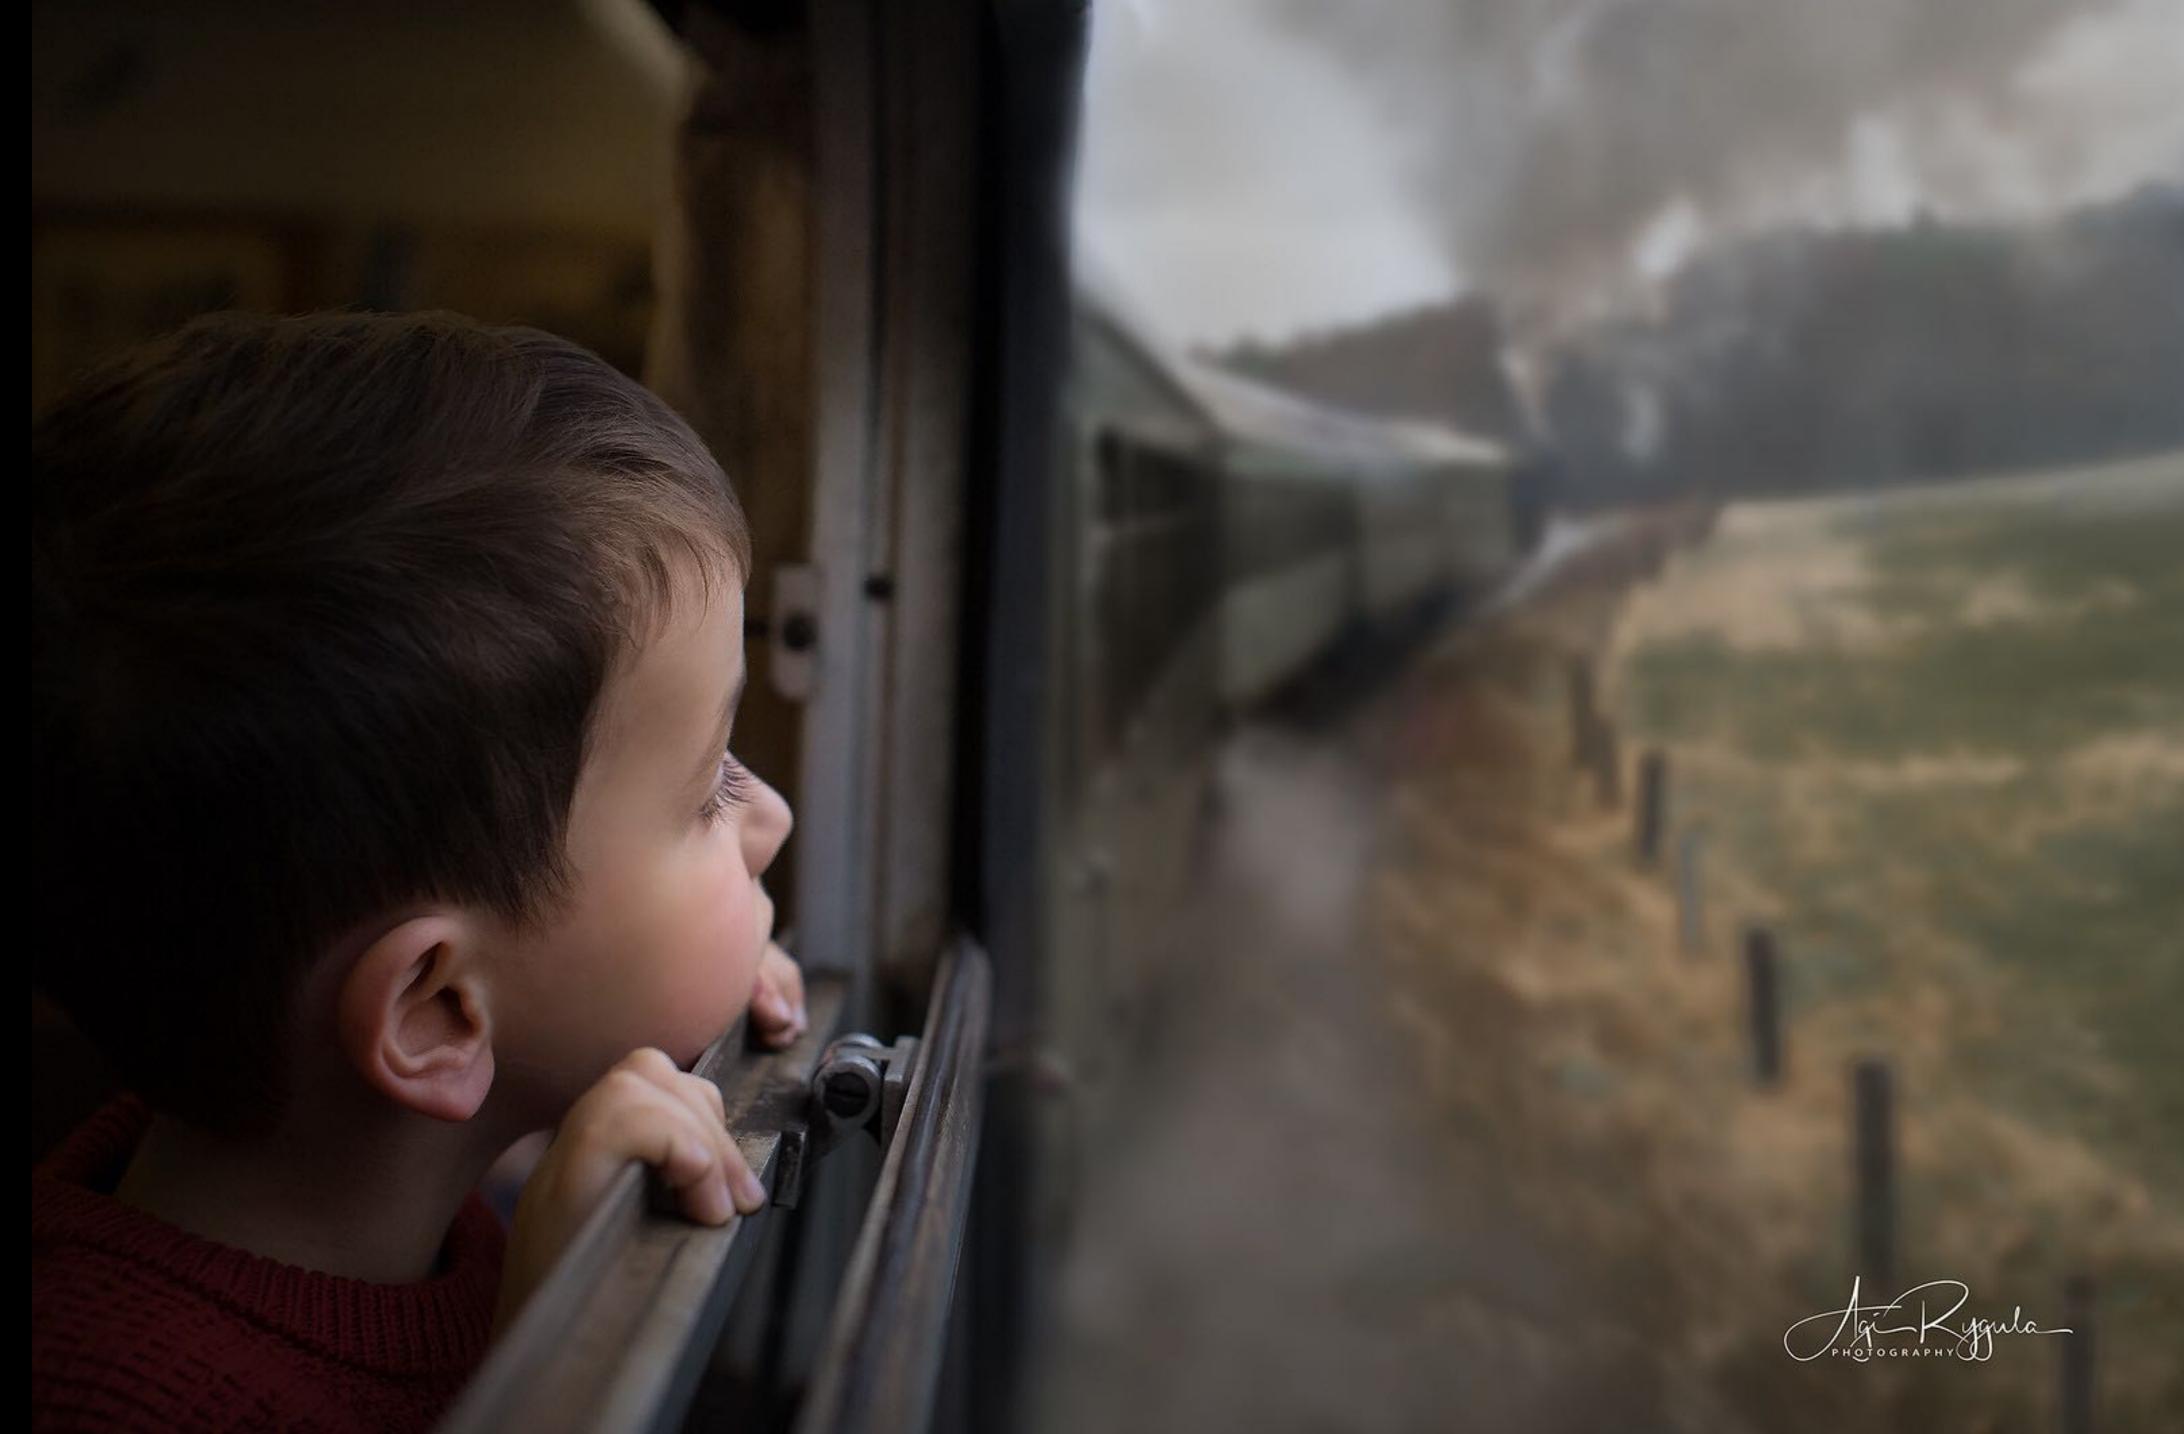

#### TODO

- Critique your photo:
  - Description, Formal Analysis, Interpretation, Evaluation
- What elements are used in the composition?
- Wide, normal, or telephoto?
  - Was the lens choice effective?
- What is the relationship of the subject to their environment?
- What is our relationship as the viewer?
- · What is successful about this portrait, what suggestions would you give the artist?