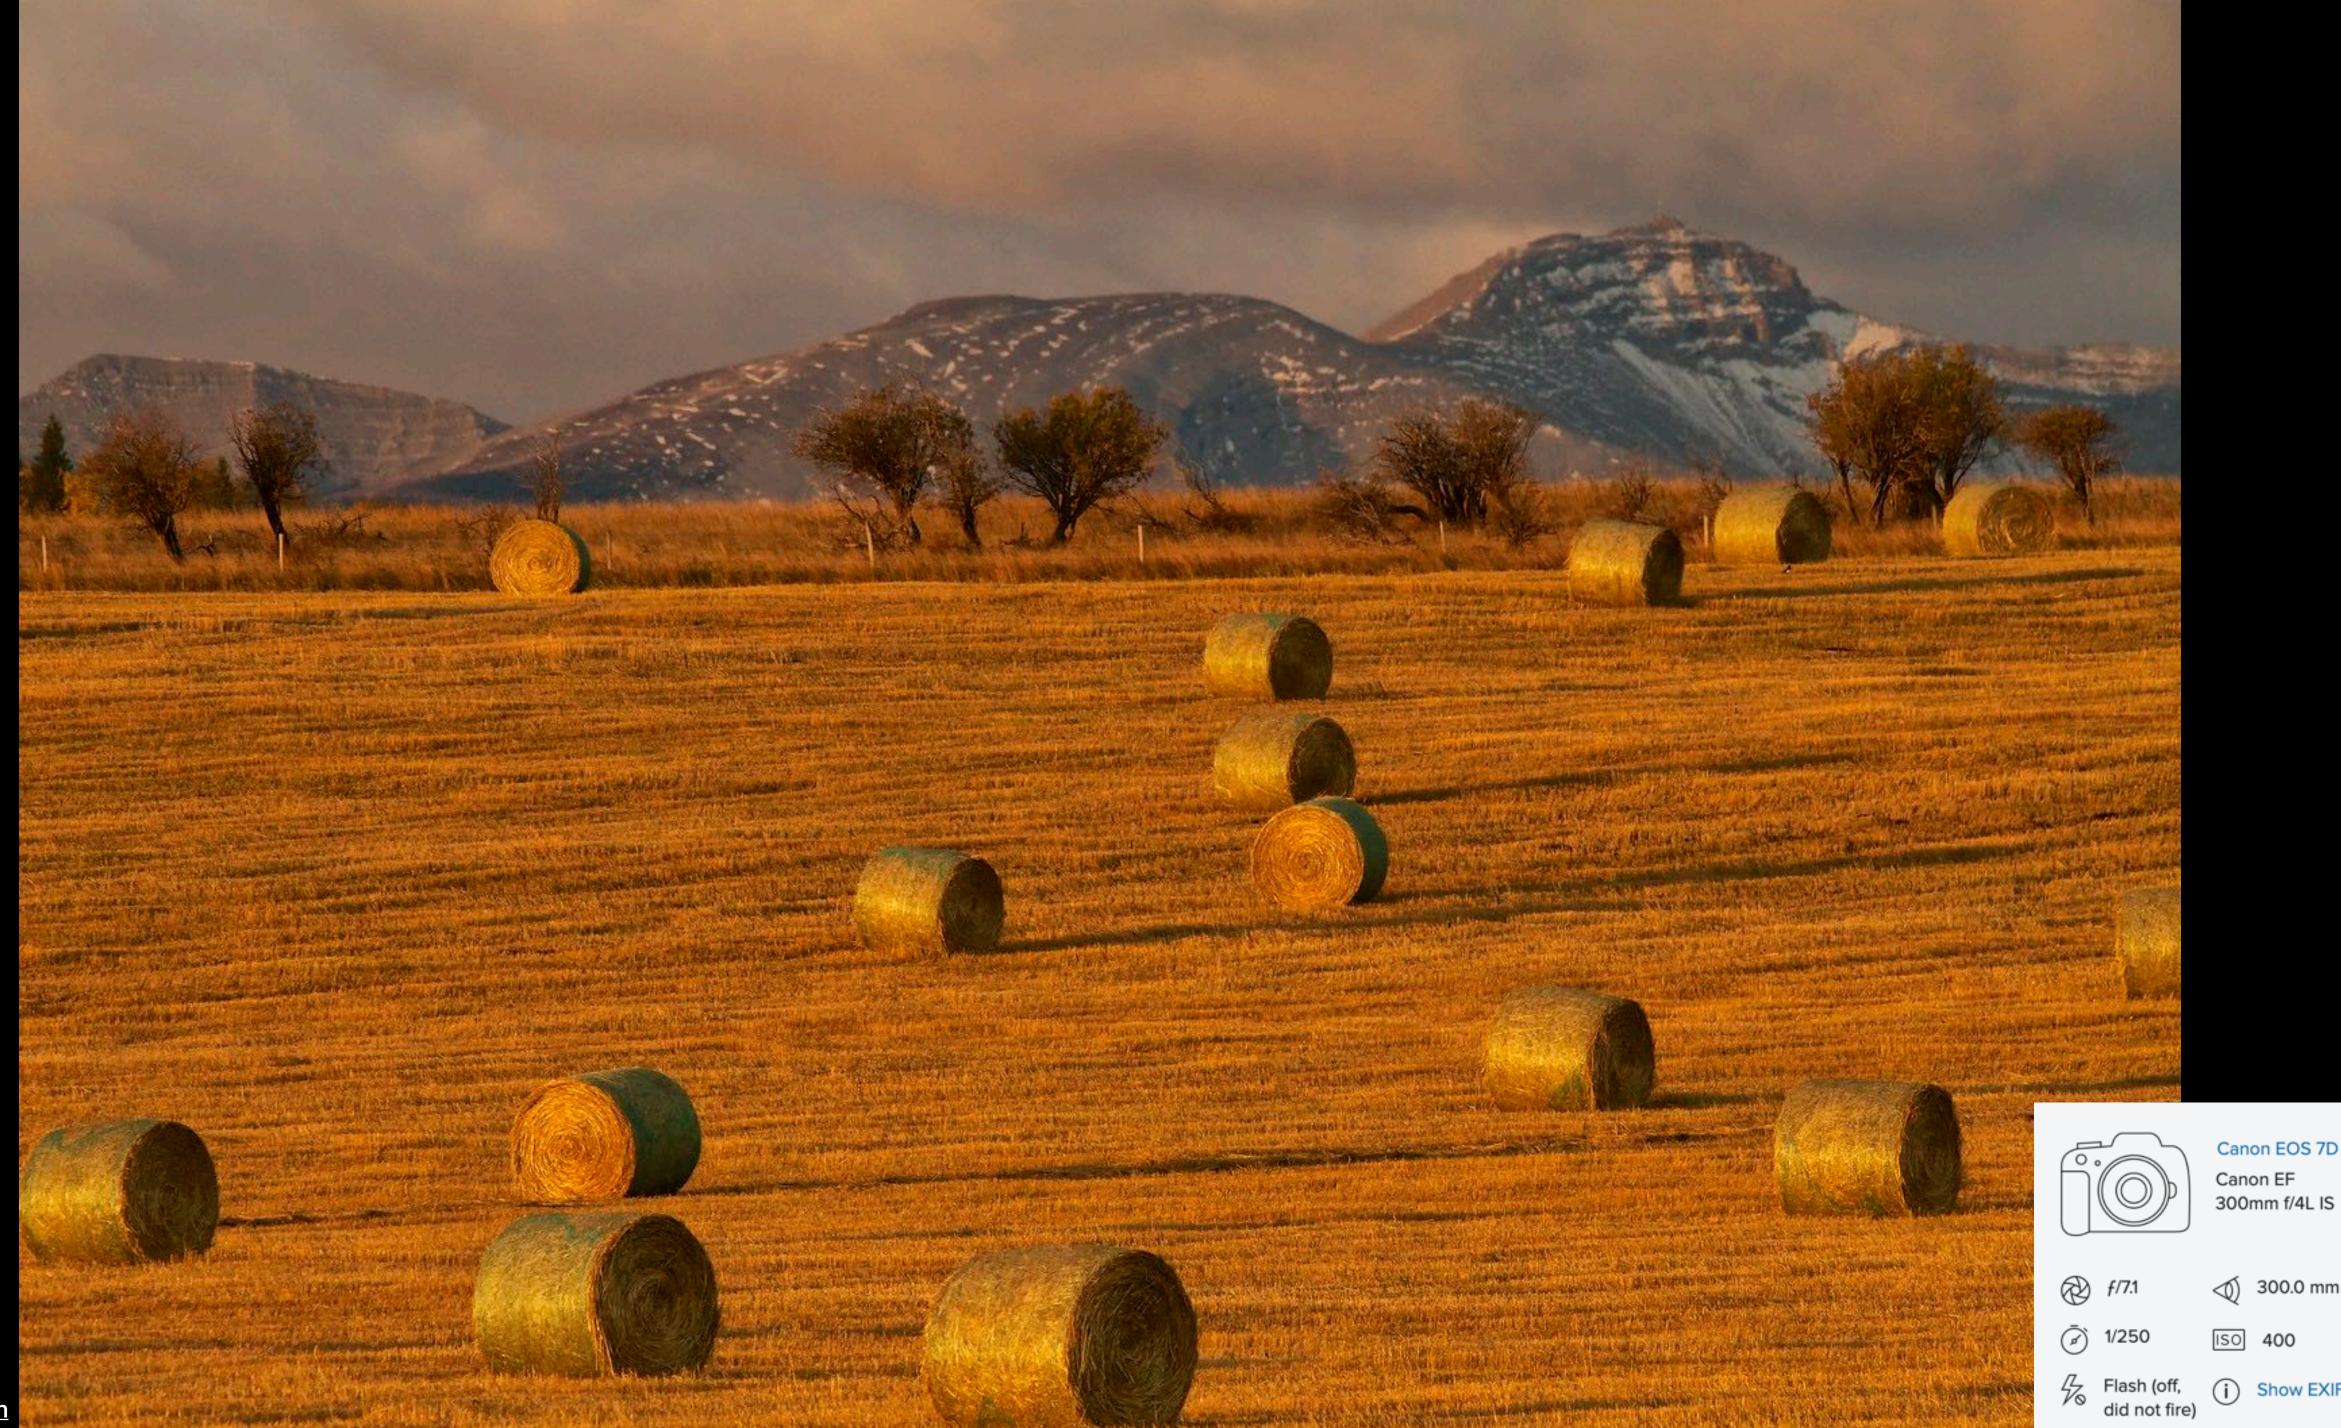

## AGENDA

- Look at clips from The King's Speech
- Shot size quiz (stills)
- Critique some portraits
  - Small Group
  - Big Group

### THE KING'S SPEECH

### THE KING'S SPEECH

Clip 1

### THE KING'S SPEECH

Clip 2



















#### NORMAL, WIDE, TELEPHOTO?











**Geoff Livingston** 







EF70-200mm f/4L USM







ISO 200



Flash (off, did not fire) Show EXIF







Nikon D3

√ 175.0 mm

ISO 400

i Show EXIF





John Andersen

√ 300.0 mm

ISO 400

i Show EXIF







#### TODO

- Critique your photo:
  - Description, Formal Analysis, Interpretation, Evaluation
- What elements are used in the composition?
- Wide, normal, or telephoto?
  - Was the lens choice effective?
- What is the relationship of the subject to their environment?
- What is our relationship as the viewer?
- · What is successful about this portrait, what suggestions would you give the artist?





tommy@chau





Guilherme Rocha

i Show EXIF





# PORTRAITS





Nikita Vaganov

√ 50.0 mm

ISO 1600

i Show EXIF





Nikon D3

√ 65.0 mm

ISO 1600

i Show EXIF













√0 70.0 mm



ISO 1600

Flash (off, did not fire)

i Show EXIF









<u>Charles Hamilton</u>

Nikon D750





Agi Rygula