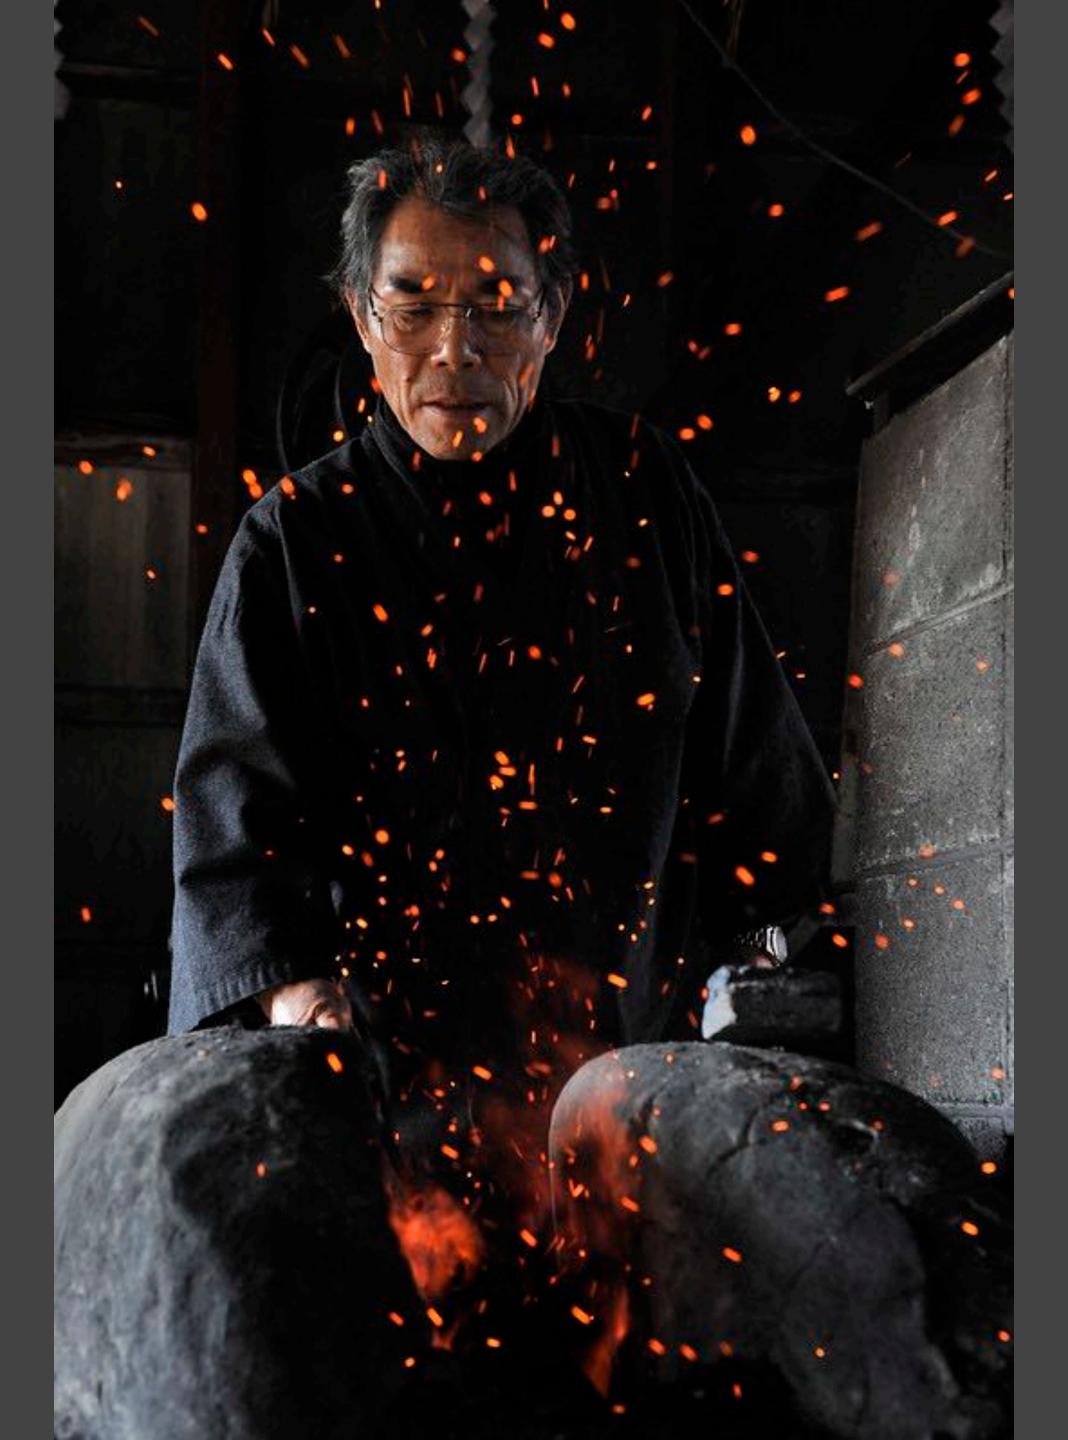

O?











**Geoff Livingston** 







EF70-200mm f/4L USM







ISO 200



Flash (off, did not fire) Show EXIF







Nikon D3

√ 175.0 mm

ISO 400

i Show EXIF





John Andersen

√ 300.0 mm

ISO 400

i Show EXIF







#### TODO

- Critique your photo:
  - Description, Formal Analysis, Interpretation, Evaluation
- What elements are used in the composition?
- Wide, normal, or telephoto?
  - Was the lens choice effective?
- What is the relationship of the subject to their environment?
- What is our relationship as the viewer?
- · What is successful about this portrait, what suggestions would you give the artist?





tommy@chau





Guilherme Rocha

i Show EXIF





# PORTRAITS





Nikita Vaganov

√ 50.0 mm

ISO 1600

i Show EXIF





Nikon D3

√ 65.0 mm

ISO 1600

i Show EXIF













√0 70.0 mm



ISO 1600

Flash (off, did not fire)

i Show EXIF









<u>Charles Hamilton</u>

Nikon D750





Agi Rygula