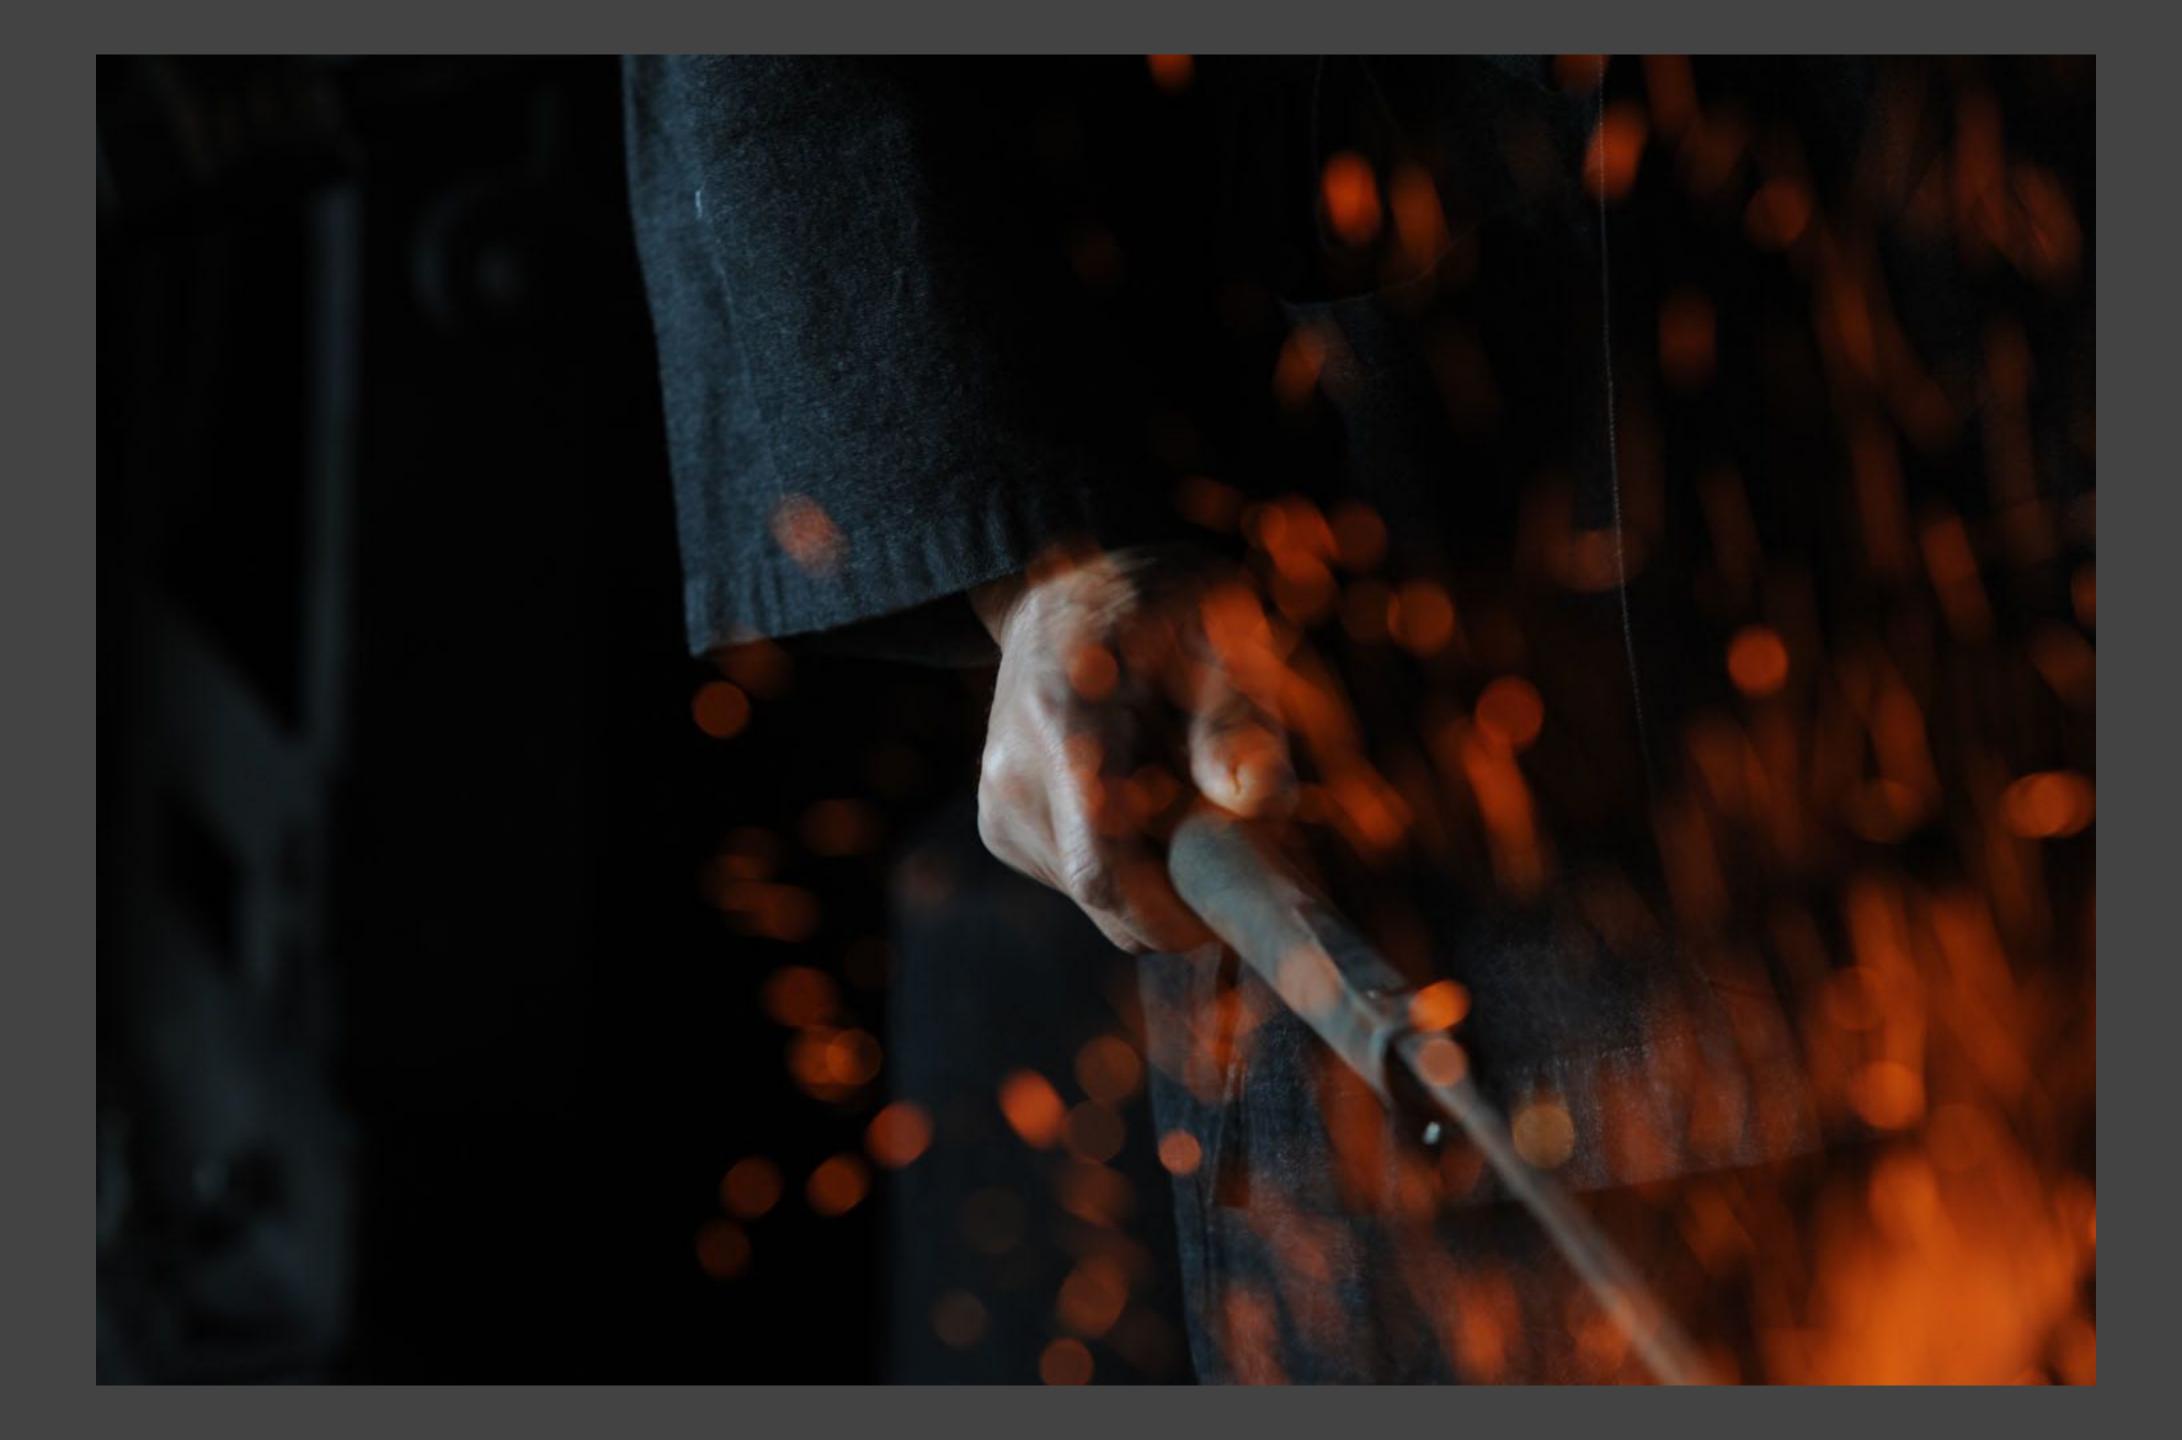

#### NORMAL, WIDE, TELEPHOTO?

**Geoff Livingston** 

EF70-200mm f/4L USM

ISO 200

Flash (off, did not fire) Show EXIF

Nikon D3

√ 175.0 mm

ISO 400