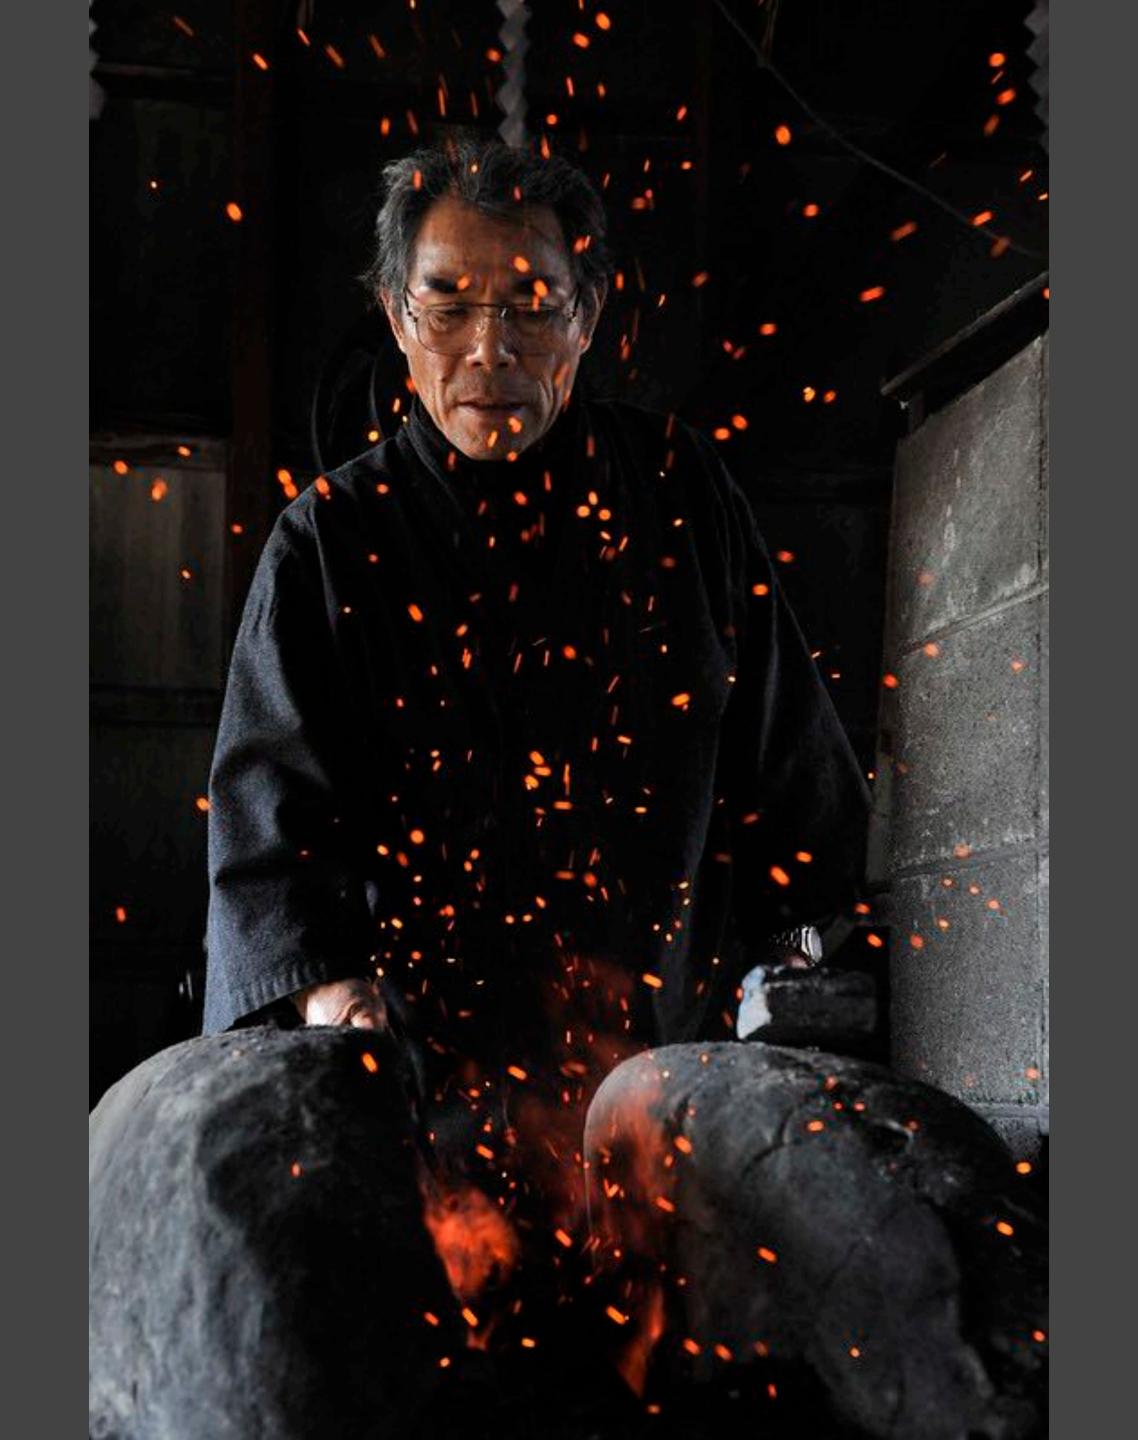

**Geoff Livingston** 







EF70-200mm f/4L USM







ISO 200



Flash (off, did not fire) Show EXIF







Nikon D3

√ 175.0 mm

ISO 400

i Show EXIF





John Andersen

√ 300.0 mm

ISO 400

i Show EXIF







#### TODO

- Critique your photo:
  - Description, Formal Analysis, Interpretation, Evaluation
- What elements are used in the composition?
- Wide, normal, or telephoto?
  - Was the lens choice effective?
- What is the relationship of the subject to their environment?
- What is our relationship as the viewer?
- · What is successful about this portrait, what suggestions would you give the artist?





tommy@chau





Guilherme Rocha

i Show EXIF





# PORTRAITS





Nikita Vaganov

√ 50.0 mm

ISO 1600

i Show EXIF





Nikon D3

√ 65.0 mm

ISO 1600

i Show EXIF













√0 70.0 mm



ISO 1600

Flash (off, did not fire)

i Show EXIF









<u>Charles Hamilton</u>

Nikon D750





Agi Rygula