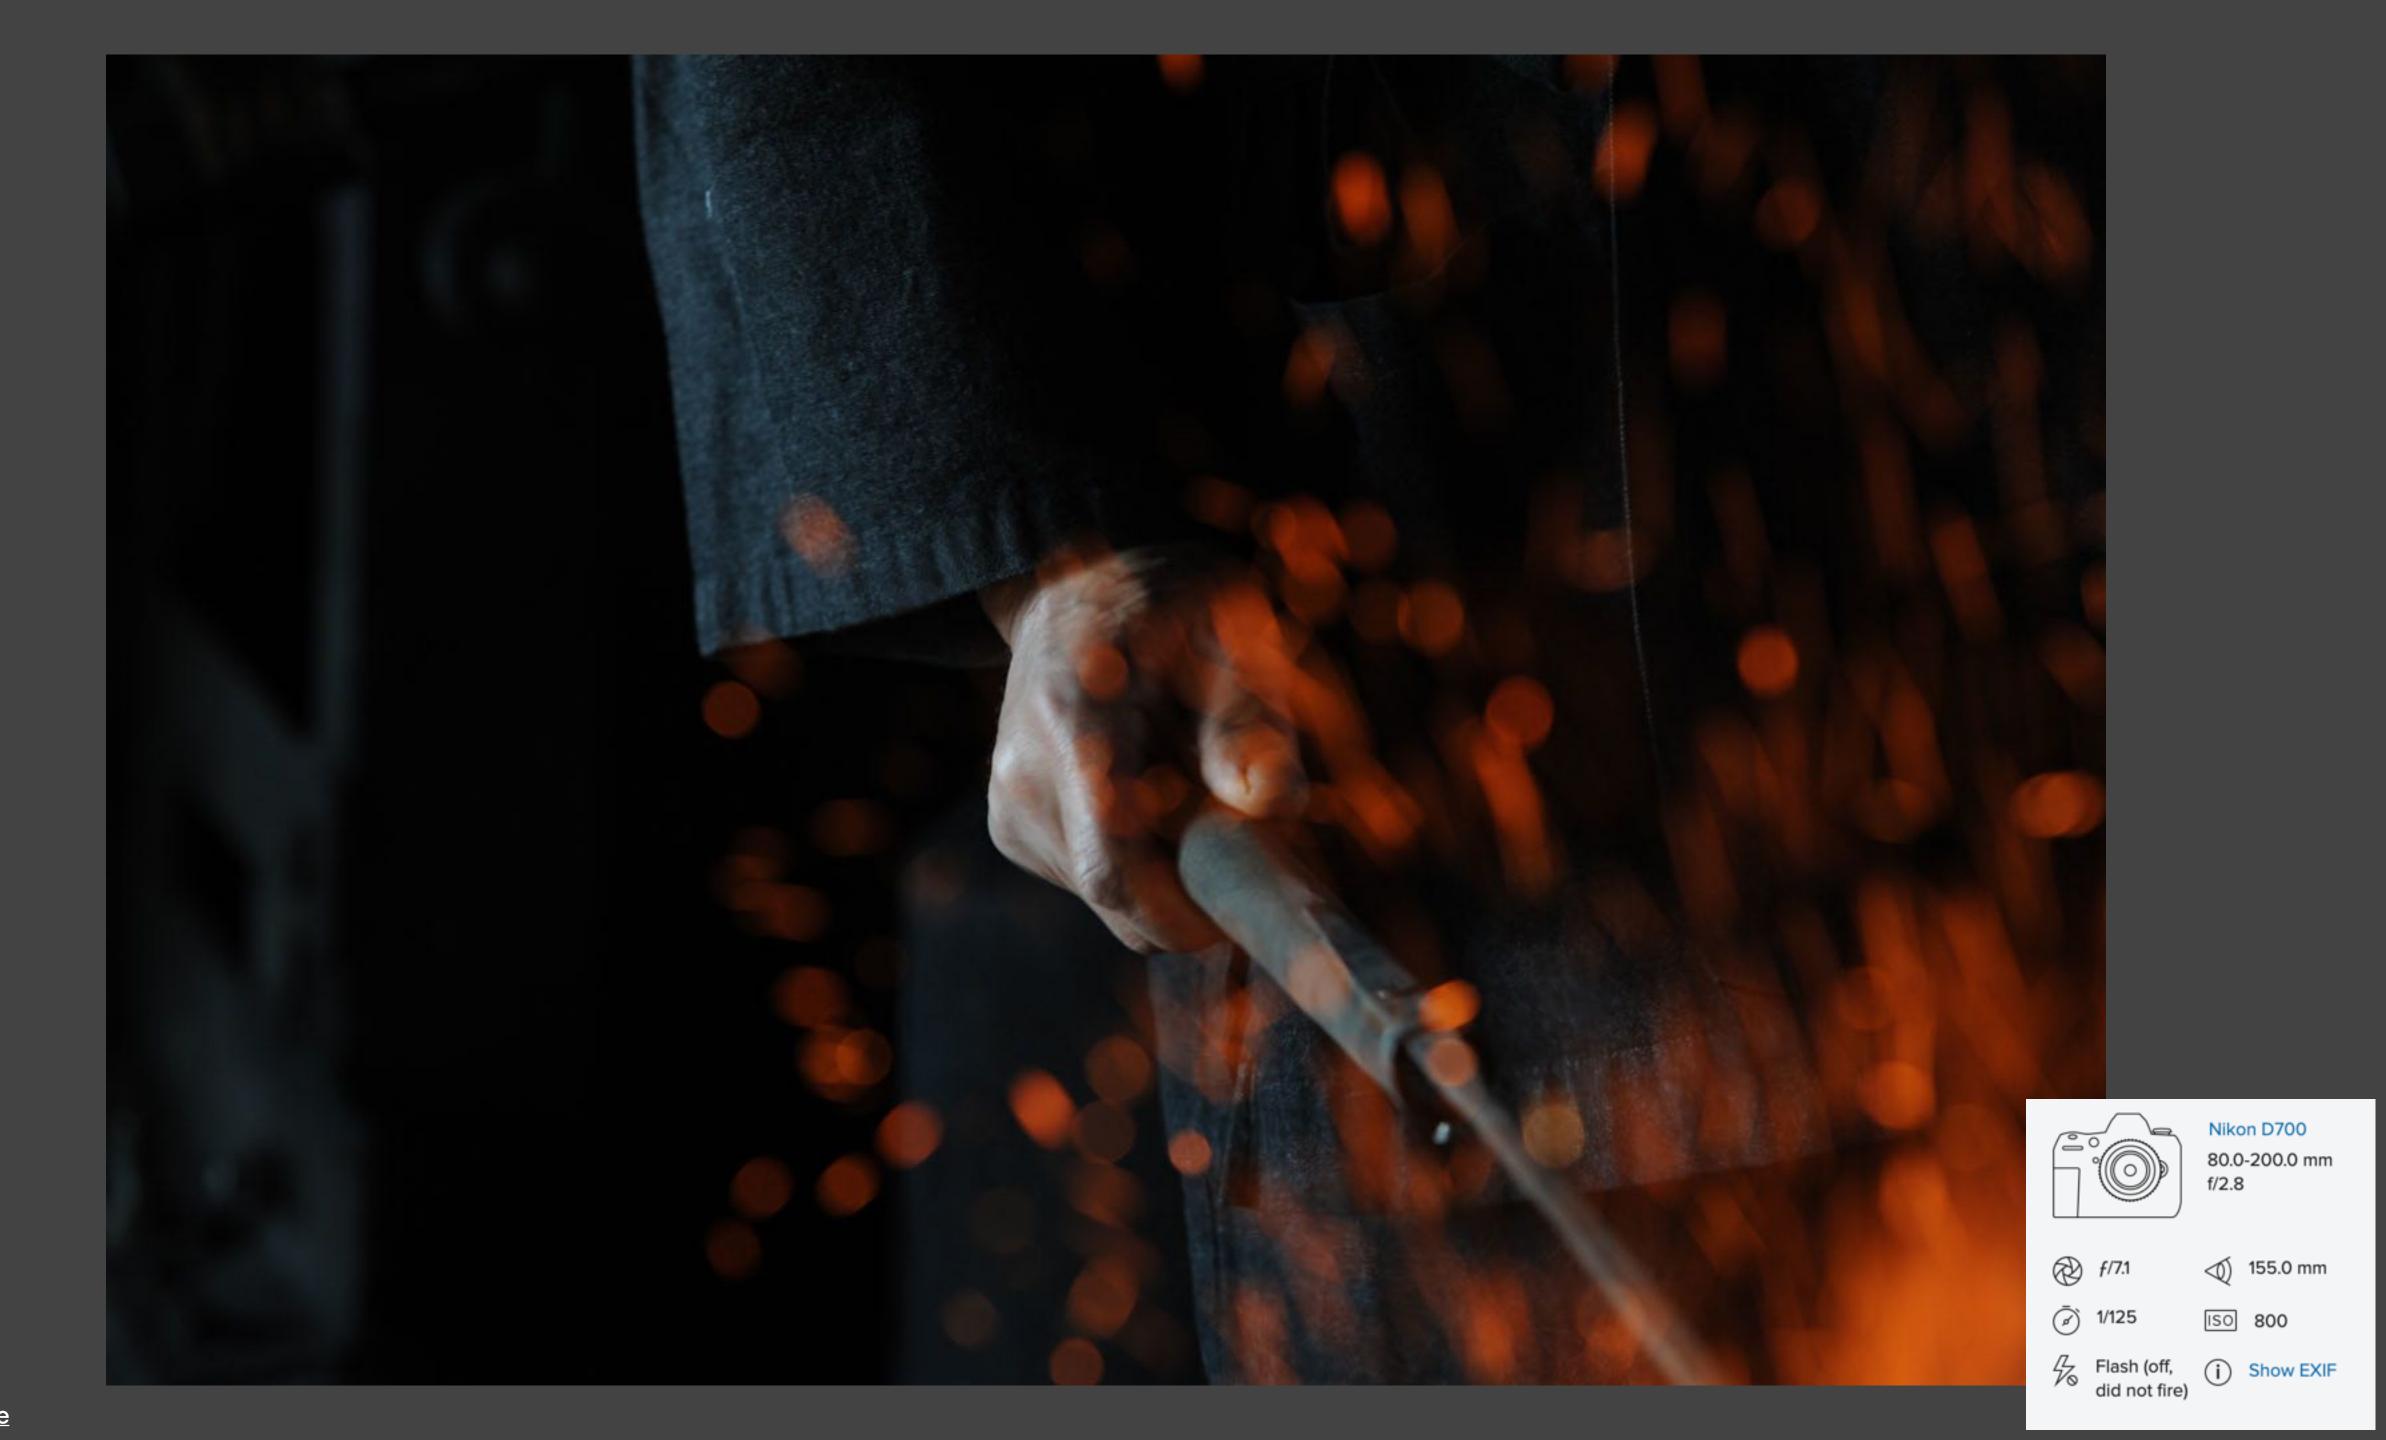

#### NORMAL, WIDE, TELEPHOTO?

**Geoff Livingston** 

EF70-200mm f/4L USM

ISO 200

Flash (off, did not fire) Show EXIF

Nikon D3

√ 175.0 mm

ISO 400