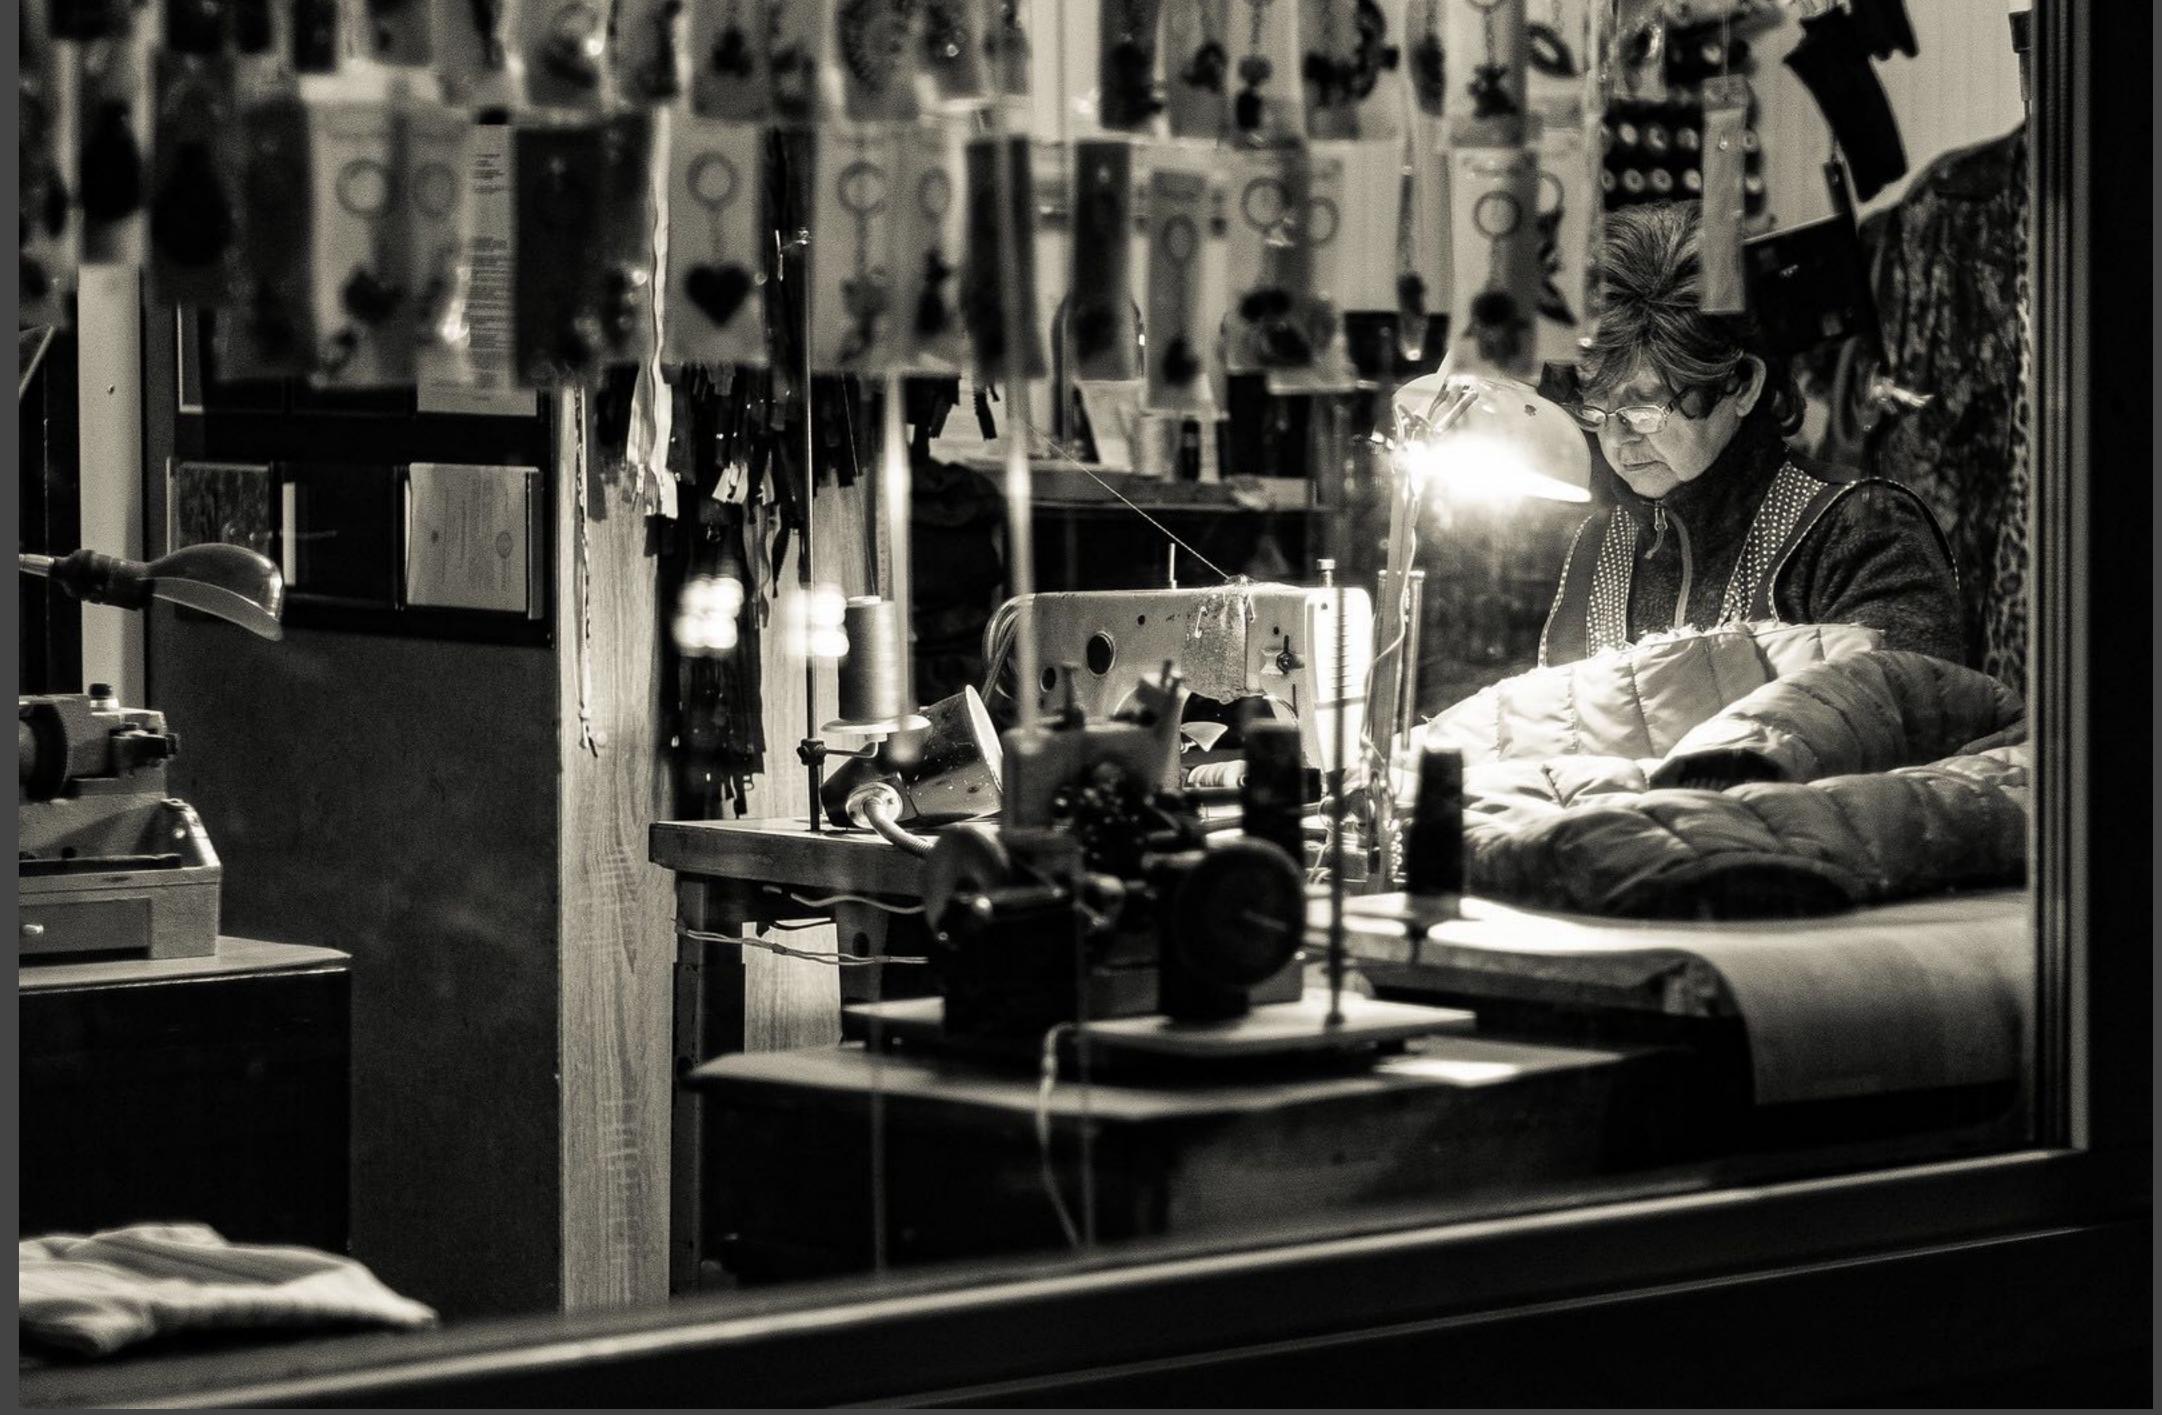

#### TODO

- Critique your photo:
  - Description, Formal Analysis, Interpretation, Evaluation
- What elements are used in the composition?
- Wide, normal, or telephoto?
  - Was the lens choice effective?
- What is the relationship of the subject to their environment?
- What is our relationship as the viewer?
- · What is successful about this portrait, what suggestions would you give the artist?