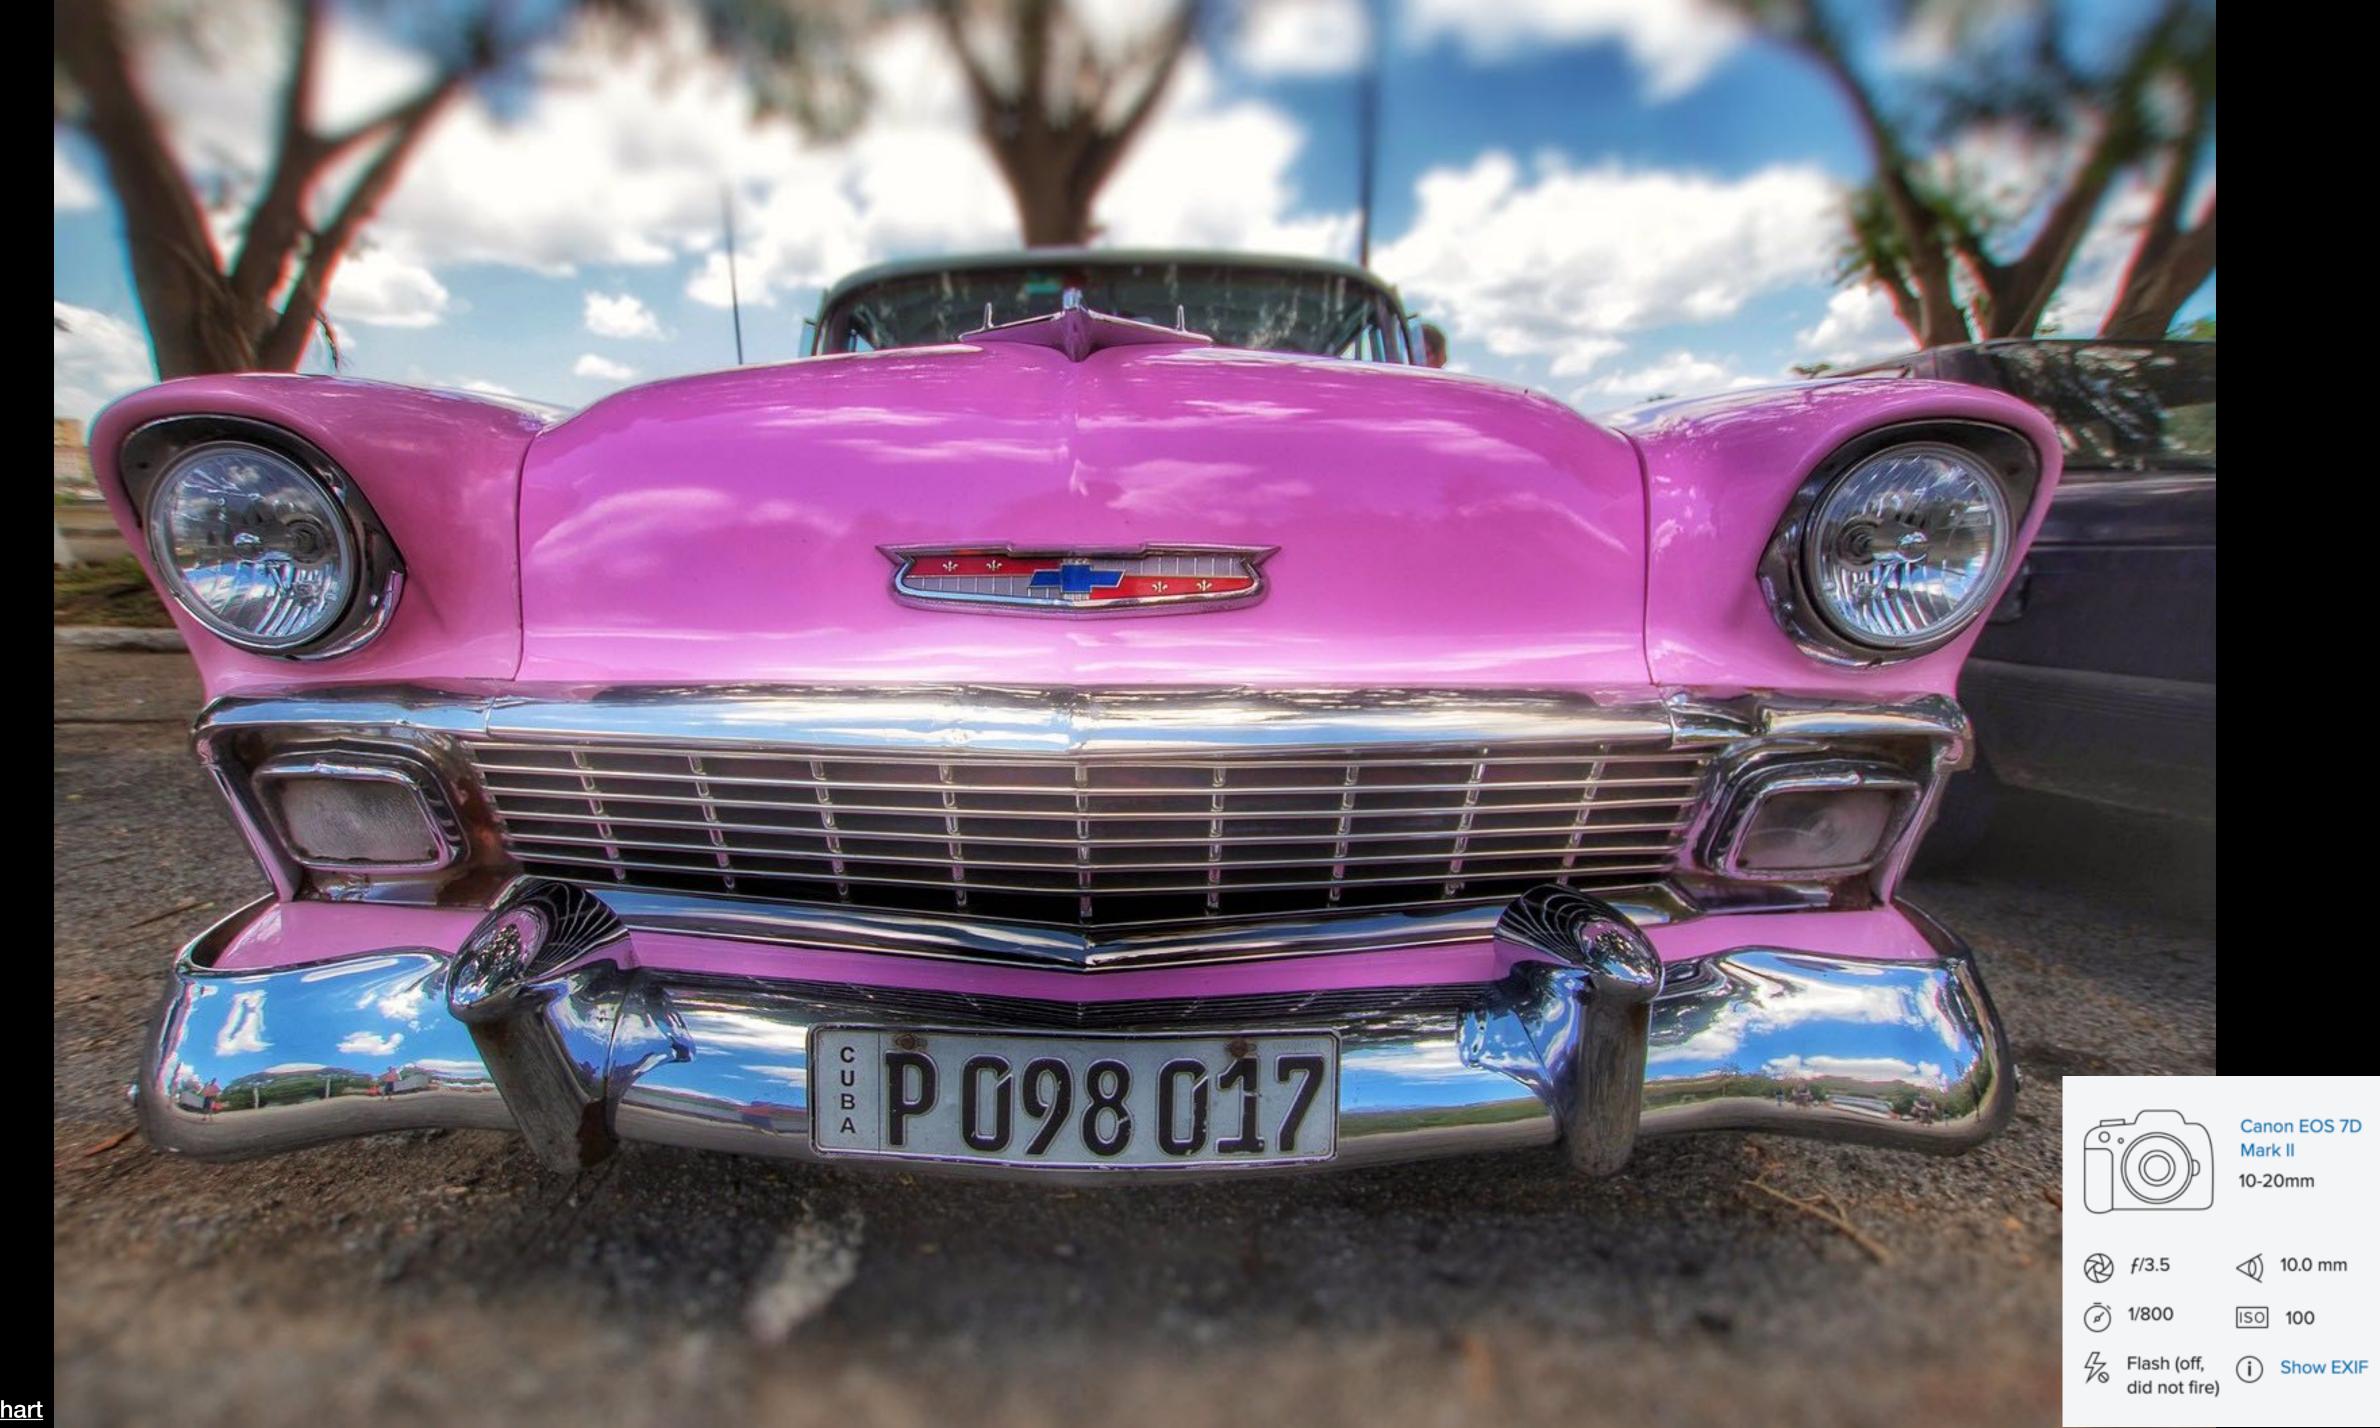

## AGENDA

- Look at clips from The King's Speech
- Shot size quiz (stills)
- Critique some portraits
  - Small Group
  - Big Group

### THE KING'S SPEECH

### THE KING'S SPEECH

Clip 1

### THE KING'S SPEECH

Clip 2



















#### NORMAL, WIDE, TELEPHOTO?











**Geoff Livingston** 







EF70-200mm f/4L USM







ISO 200



Flash (off, did not fire) Show EXIF







Nikon D3

√ 175.0 mm

ISO 400

i Show EXIF





John Andersen

√ 300.0 mm

ISO 400

i Show EXIF







#### TODO

- Critique your photo:
  - Description, Formal Analysis, Interpretation, Evaluation
- What elements are used in the composition?
- Wide, normal, or telephoto?
  - Was the lens choice effective?
- What is the relationship of the subject to their environment?
- What is our relationship as the viewer?
- · What is successful about this portrait, what suggestions would you give the artist?





tommy@chau





Guilherme Rocha

i Show EXIF





# PORTRAITS





Nikita Vaganov

√ 50.0 mm

ISO 1600

i Show EXIF





Nikon D3

√ 65.0 mm

ISO 1600

i Show EXIF













√0 70.0 mm



ISO 1600

Flash (off, did not fire)

i Show EXIF









<u>Charles Hamilton</u>

Nikon D750





Agi Rygula