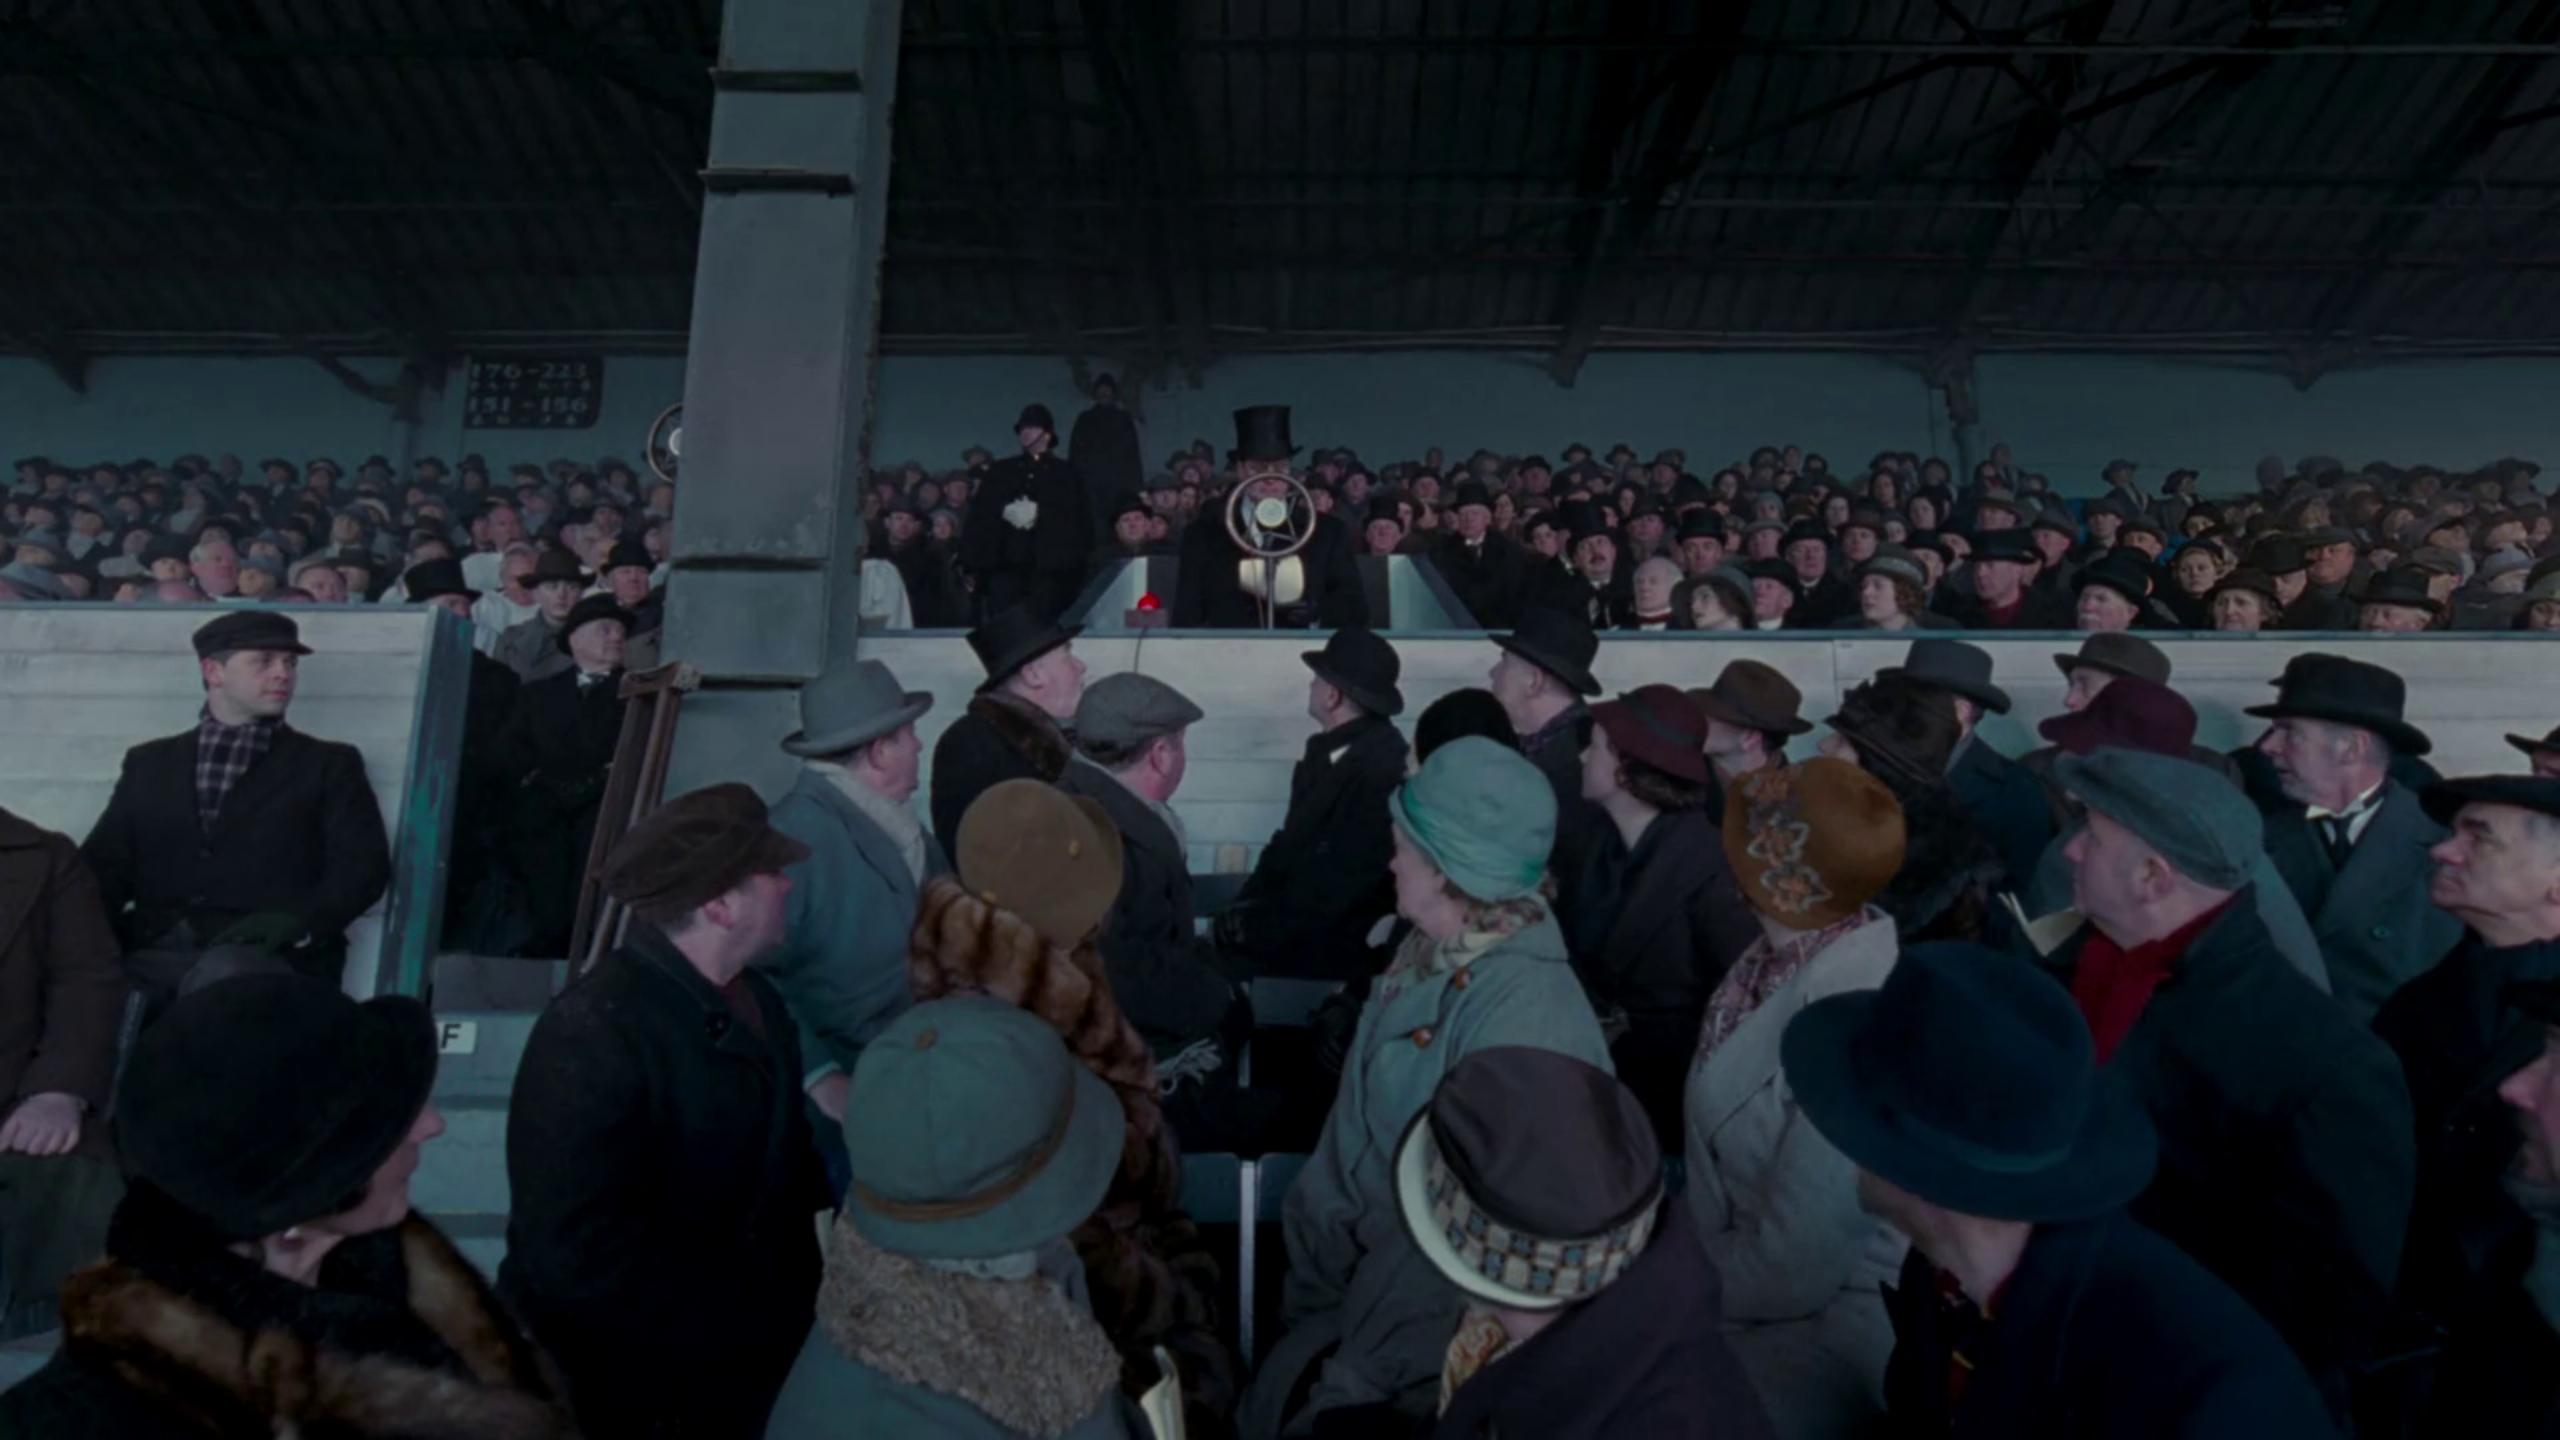

## AGENDA

- Look at clips from The King's Speech
- Shot size quiz (stills)
- Critique some portraits
  - Small Group
  - Big Group

### THE KING'S SPEECH

### THE KING'S SPEECH

Clip 1

### THE KING'S SPEECH

Clip 2



















#### NORMAL, WIDE, TELEPHOTO?











**Geoff Livingston** 







EF70-200mm f/4L USM







ISO 200



Flash (off, did not fire) Show EXIF







Nikon D3

√ 175.0 mm

ISO 400

i Show EXIF





John Andersen

√ 300.0 mm

ISO 400

i Show EXIF







#### TODO

- Critique your photo:
  - Description, Formal Analysis, Interpretation, Evaluation
- What elements are used in the composition?
- Wide, normal, or telephoto?
  - Was the lens choice effective?
- What is the relationship of the subject to their environment?
- What is our relationship as the viewer?
- · What is successful about this portrait, what suggestions would you give the artist?





tommy@chau





Guilherme Rocha

i Show EXIF





# PORTRAITS





Nikita Vaganov

√ 50.0 mm

ISO 1600

i Show EXIF





Nikon D3

√ 65.0 mm