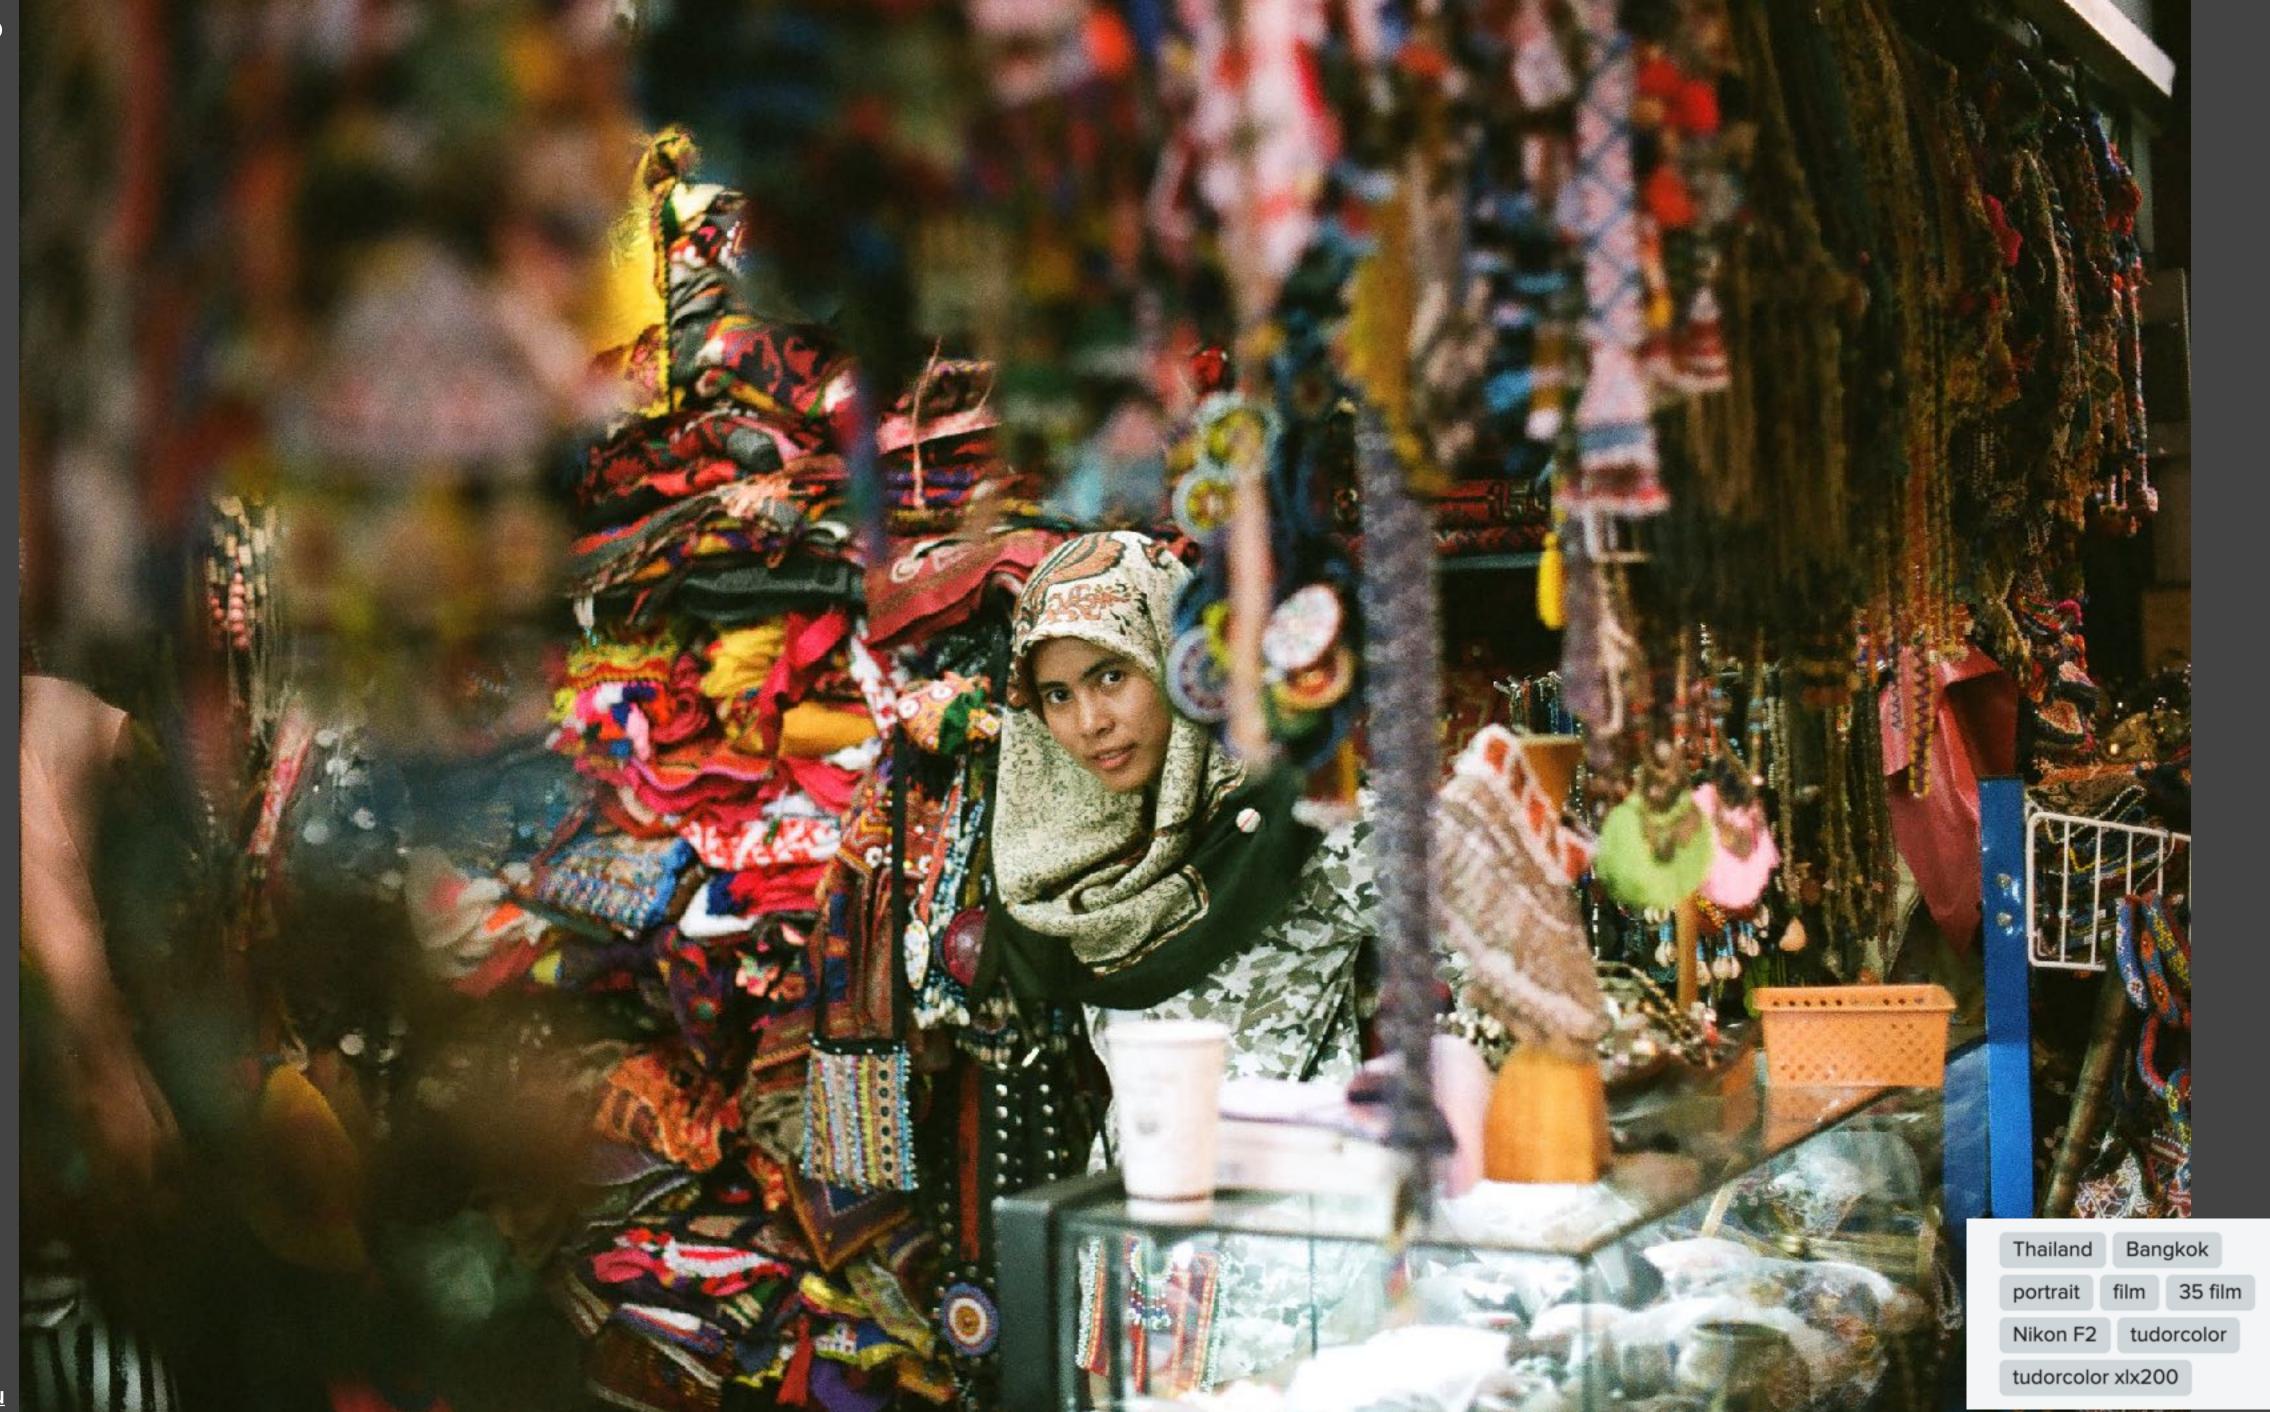

portraits
  - Small Group
  - Big Group

### THE KING'S SPEECH

### THE KING'S SPEECH

Clip 1

### THE KING'S SPEECH

Clip 2



















#### NORMAL, WIDE, TELEPHOTO?











**Geoff Livingston** 







EF70-200mm f/4L USM







ISO 200



Flash (off, did not fire) Show EXIF







Nikon D3

√ 175.0 mm

ISO 400

i Show EXIF





John Andersen

√ 300.0 mm

ISO 400

i Show EXIF







#### TODO

- Critique your photo:
  - Description, Formal Analysis, Interpretation, Evaluation
- What elements are used in the composition?
- Wide, normal, or telephoto?
  - Was the lens choice effective?
- What is the relationship of the subject to their environment?
- What is our relationship as the viewer?
- · What is successful about this portrait, what suggestions would you give the artist?





tommy@chau





Guilherme Rocha

i Show EXIF





# PORTRAITS





Nikita Vaganov

√ 50.0 mm

ISO 1600

i Show EXIF





Nikon D3

√ 65.0 mm

ISO 1600

i Show EXIF













√0 70.0 mm



ISO 1600

Flash (off, did not fire)

i Show EXIF









<u>Charles Hamilton</u>

Nikon D750





Agi Rygula