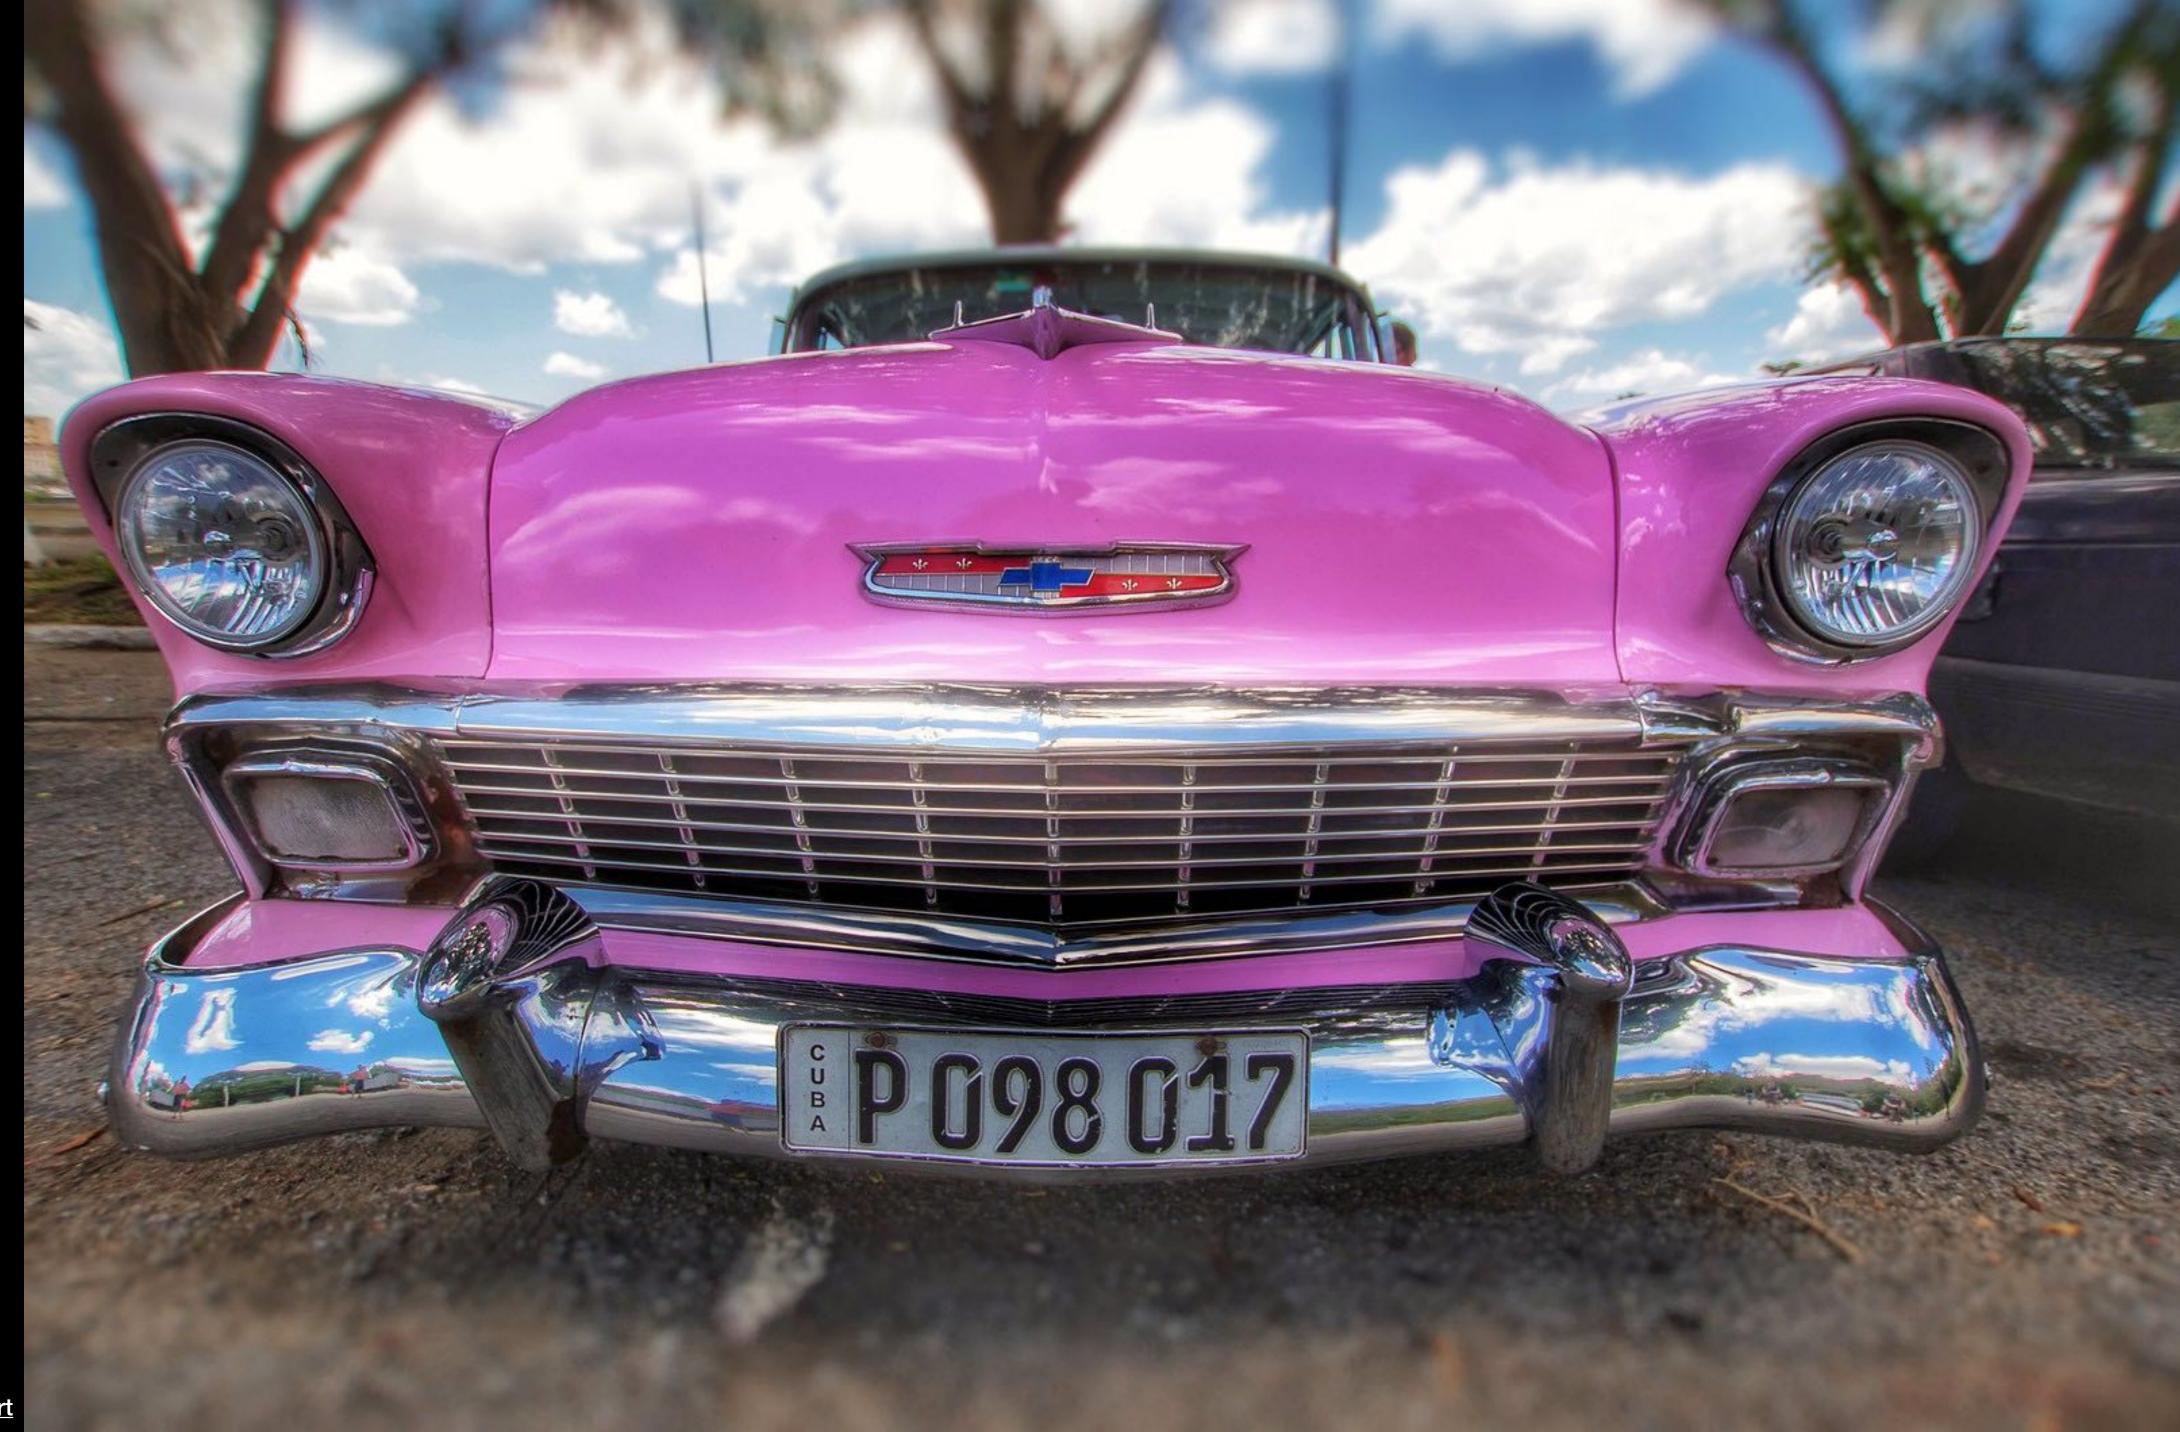

## AGENDA

- Look at clips from The King's Speech
- Shot size quiz (stills)
- Critique some portraits
  - Small Group
  - Big Group

### THE KING'S SPEECH

### THE KING'S SPEECH

Clip 1

### THE KING'S SPEECH

Clip 2



















#### NORMAL, WIDE, TELEPHOTO?











**Geoff Livingston** 







EF70-200mm f/4L USM







ISO 200



Flash (off, did not fire) Show EXIF







Nikon D3

√ 175.0 mm

ISO 400

i Show EXIF





John Andersen

√ 300.0 mm

ISO 400

i Show EXIF







#### TODO

- Critique your photo:
  - Description, Formal Analysis, Interpretation, Evaluation
- What elements are used in the composition?
- Wide, normal, or telephoto?
  - Was the lens choice effective?
- What is the relationship of the subject to their environment?
- What is our relationship as the viewer?
- · What is successful about this portrait, what suggestions would you give the artist?





tommy@chau





Guilherme Rocha

i Show EXIF





# PORTRAITS





Nikita Vaganov

√ 50.0 mm

ISO 1600

i Show EXIF





Nikon D3

√ 65.0 mm

ISO 1600

i Show EXIF













√0 70.0 mm



ISO 1600

Flash (off, did not fire)

i Show EXIF









<u>Charles Hamilton</u>

Nikon D750





Agi Rygula