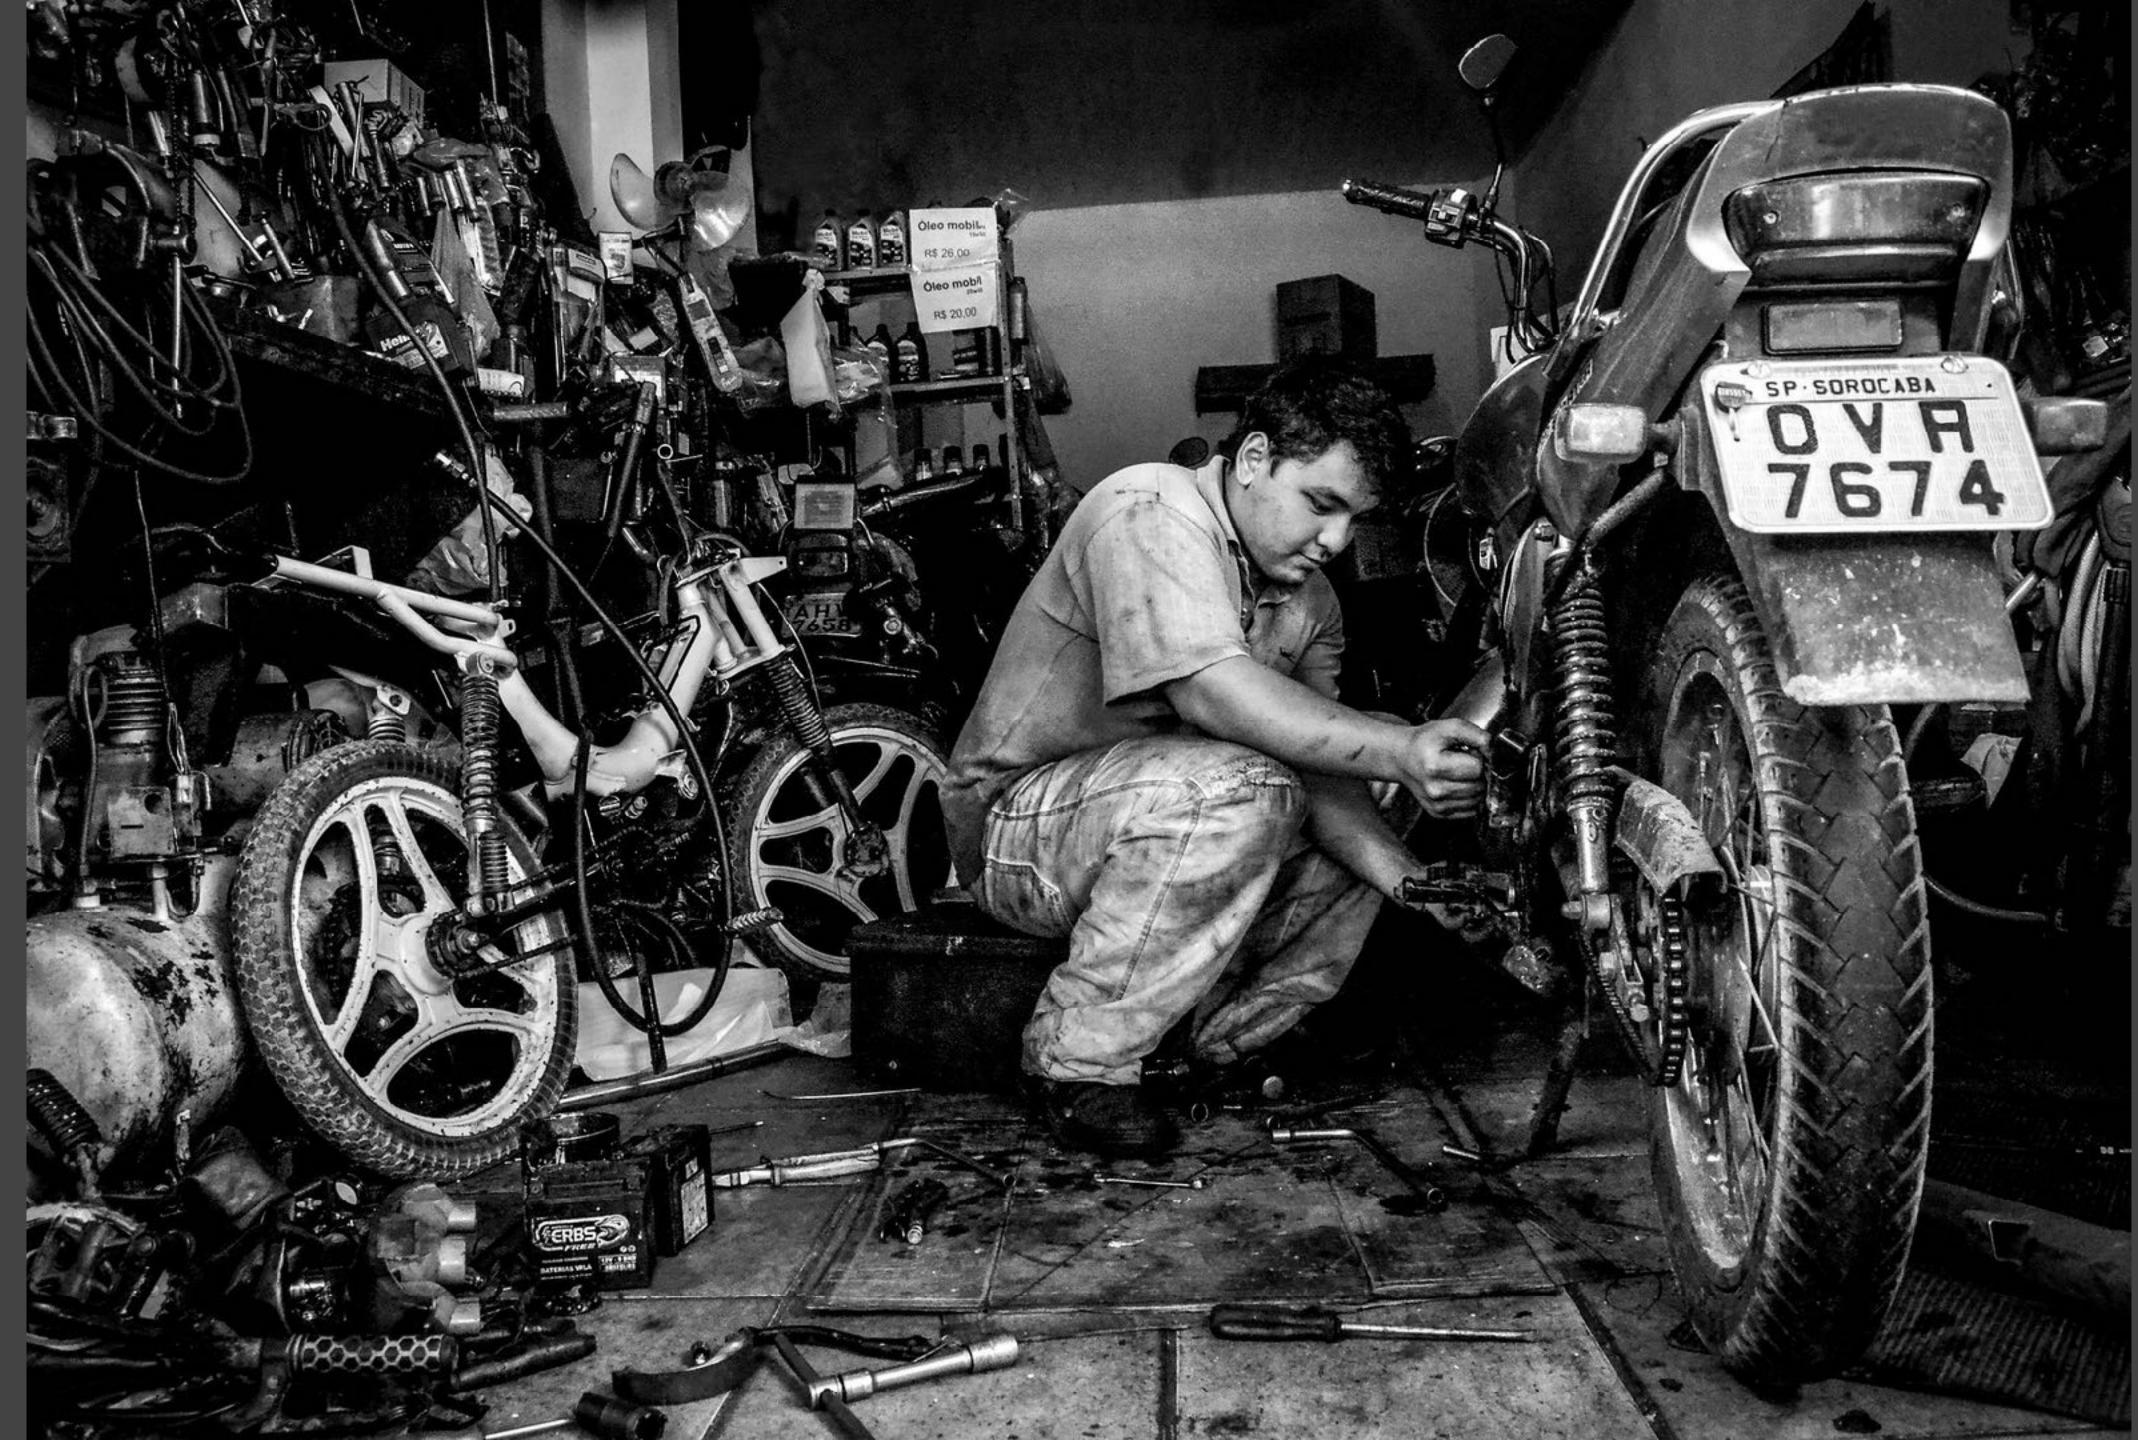

#### TODO

- Critique your photo:
  - Description, Formal Analysis, Interpretation, Evaluation
- What elements are used in the composition?
- Wide, normal, or telephoto?
  - Was the lens choice effective?
- What is the relationship of the subject to their environment?
- What is our relationship as the viewer?
- · What is successful about this portrait, what suggestions would you give the artist?

tommy@chau

Guilherme Rocha

i Show EXIF