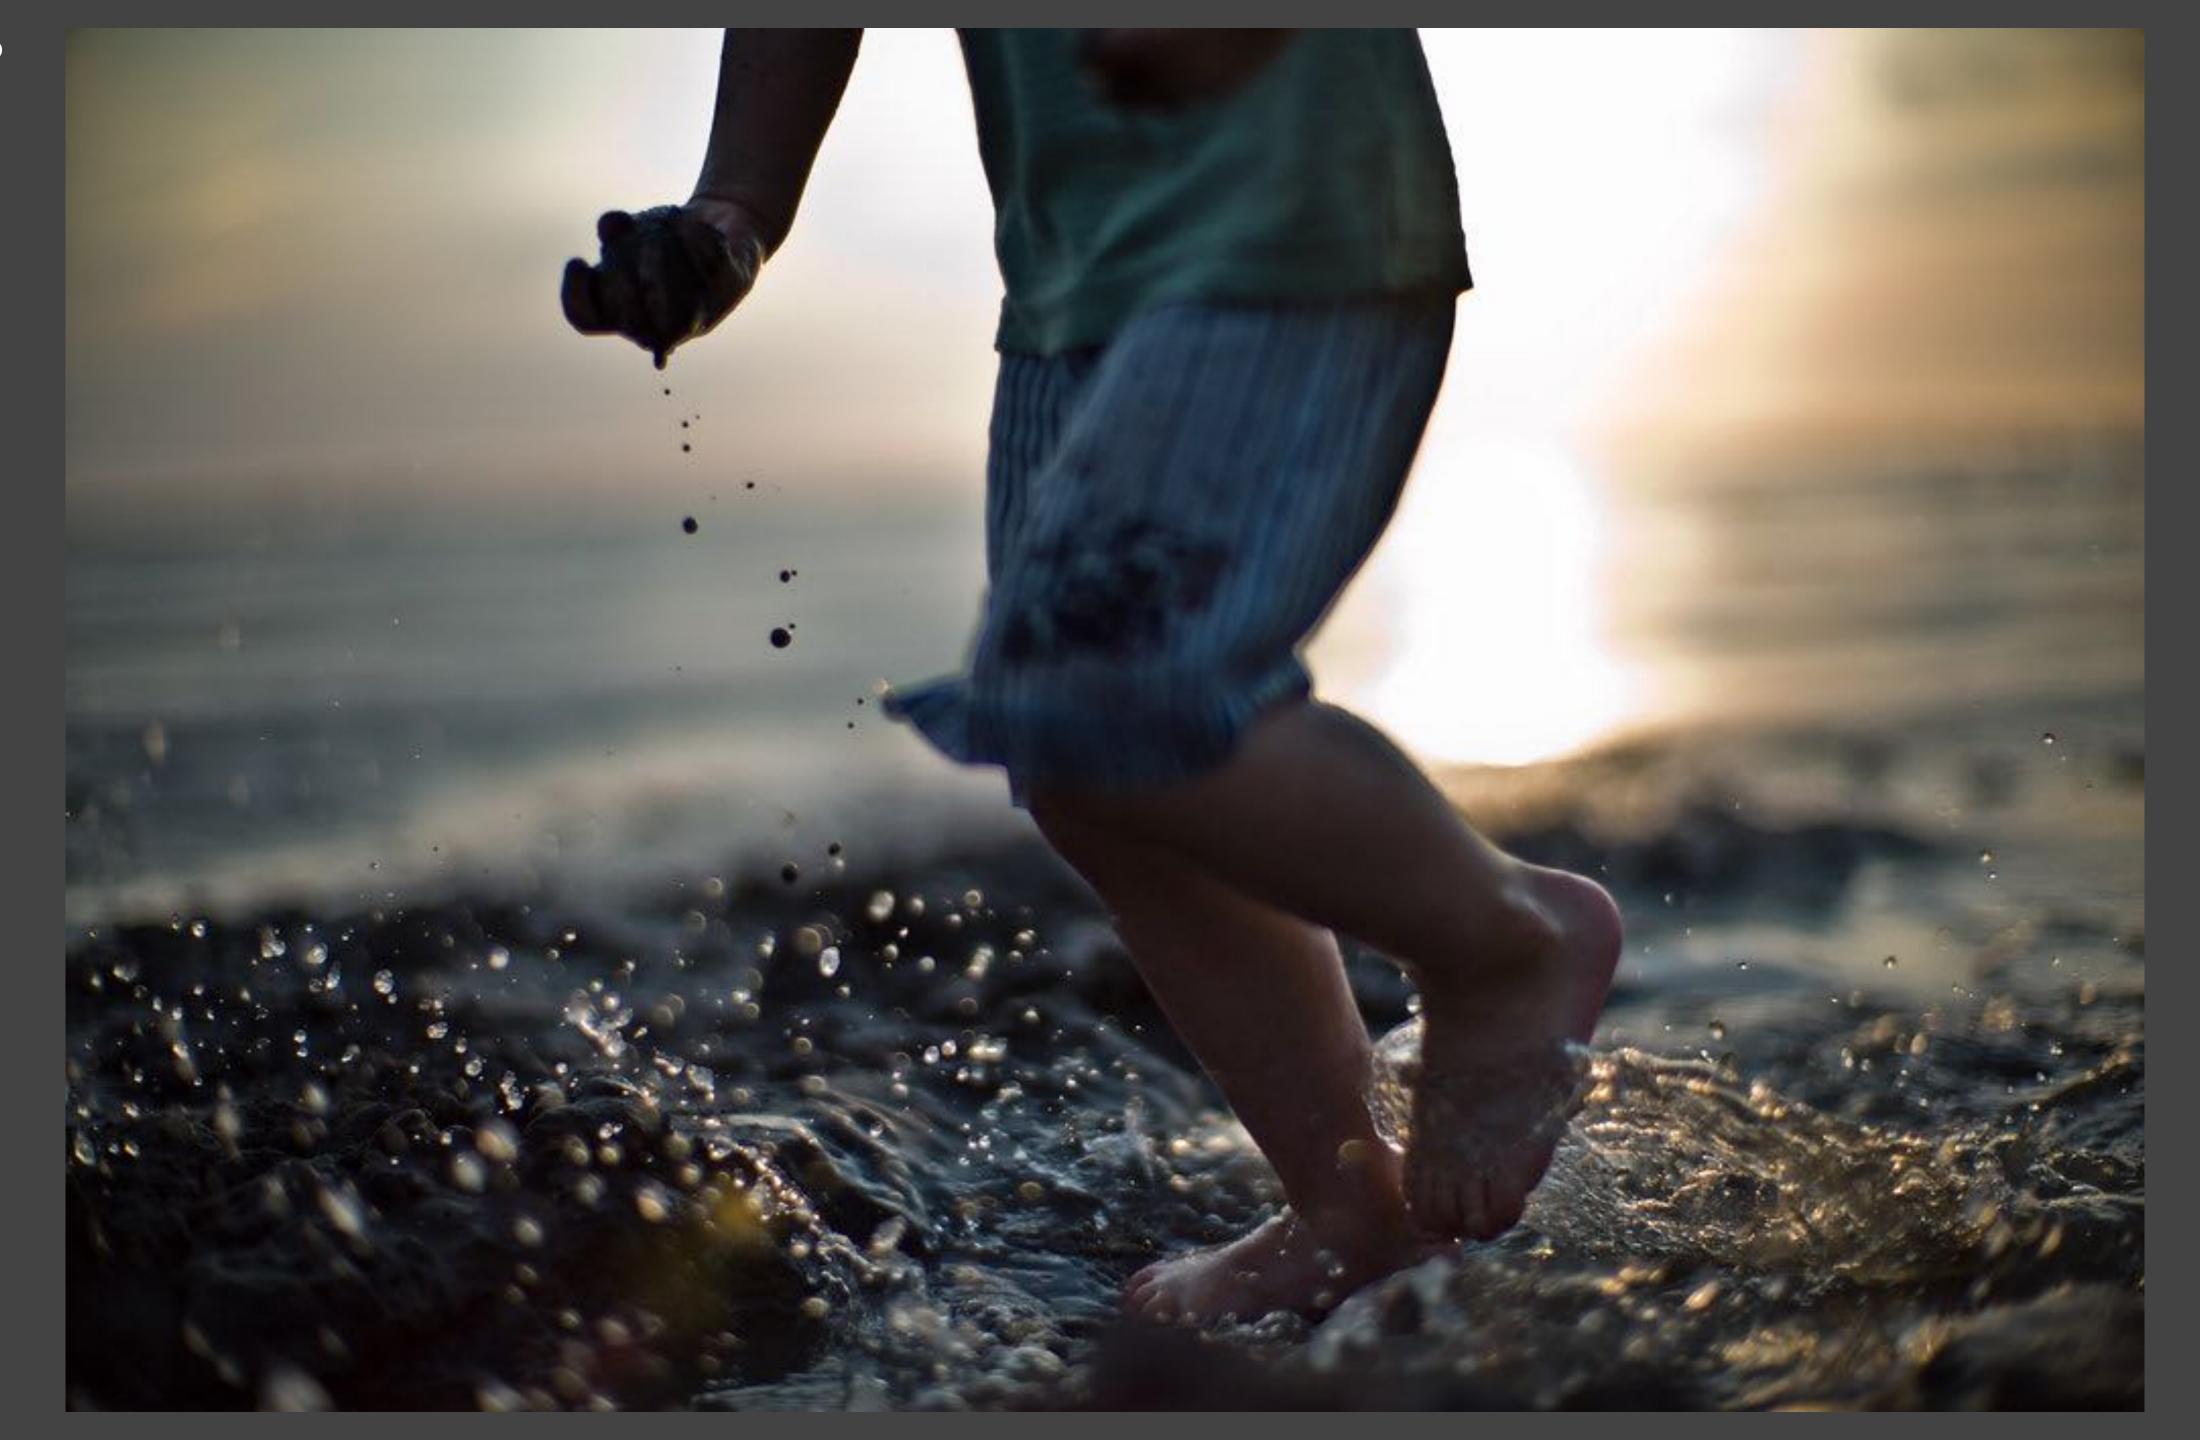

#### TODO

- Critique your photo:
  - Description, Formal Analysis, Interpretation, Evaluation
- What elements are used in the composition?
- Wide, normal, or telephoto?
  - Was the lens choice effective?
- What is the relationship of the subject to their environment?
- What is our relationship as the viewer?
- · What is successful about this portrait, what suggestions would you give the artist?

# PORTRAITS

Nikita Vaganov

√ 50.0 mm

ISO 1600

i Show EXIF

Nikon D3

√ 65.0 mm

ISO 1600