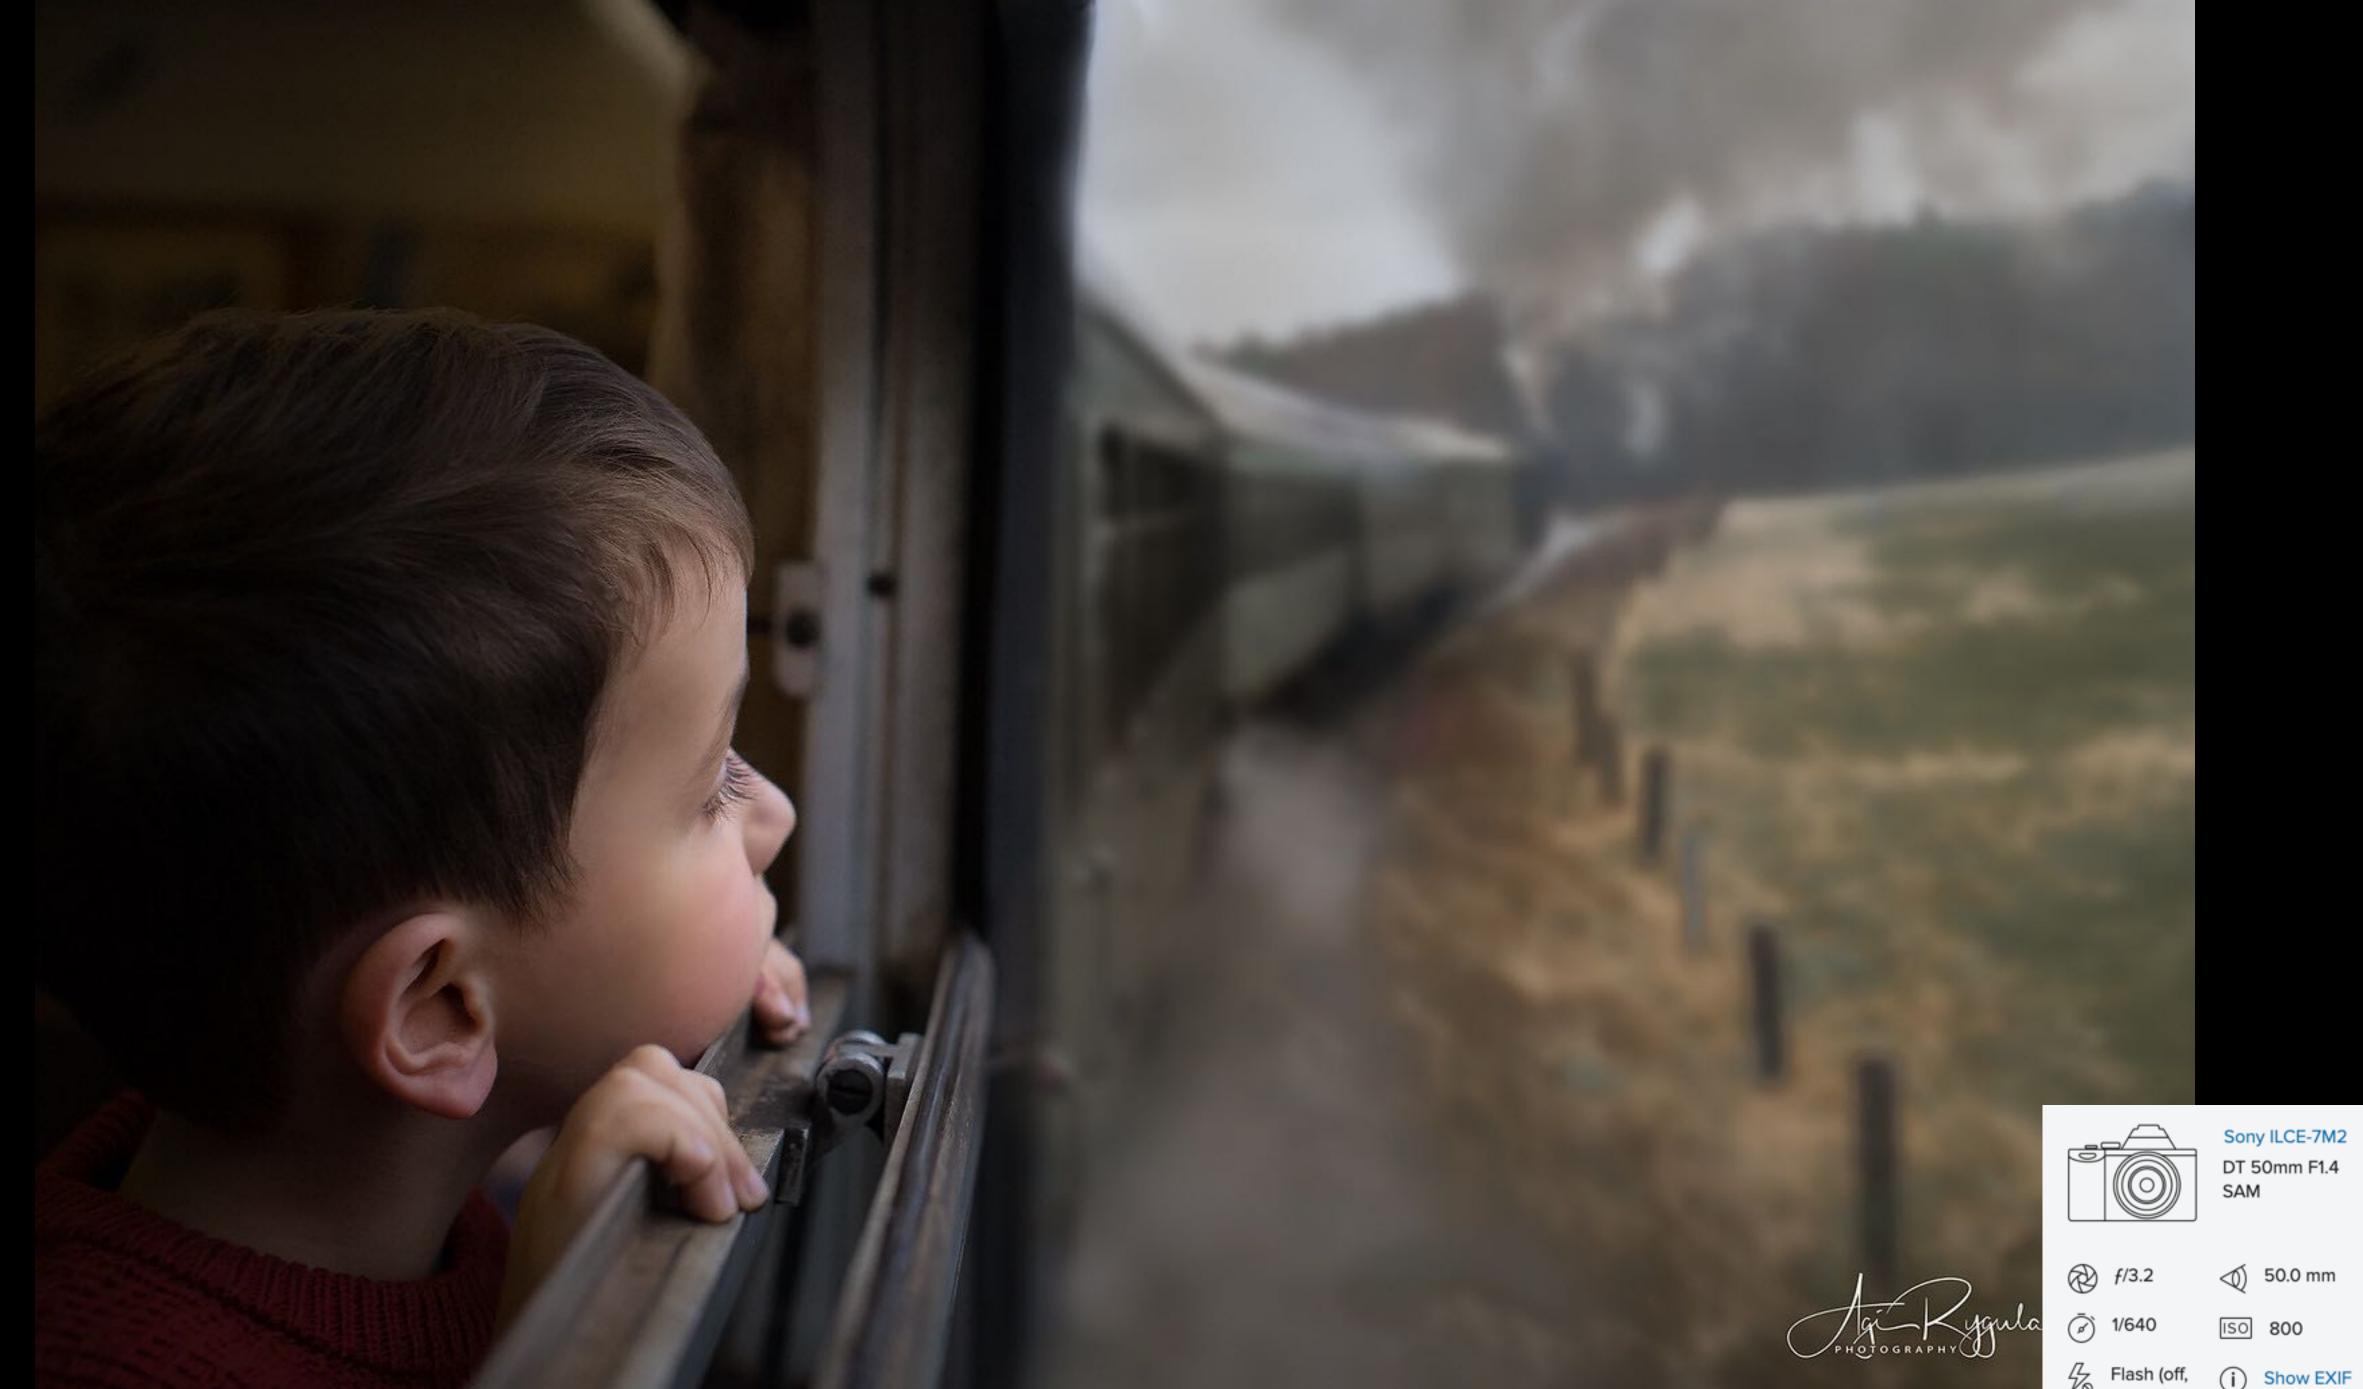

#### TODO

- Critique your photo:
  - Description, Formal Analysis, Interpretation, Evaluation
- What elements are used in the composition?
- Wide, normal, or telephoto?
  - Was the lens choice effective?
- What is the relationship of the subject to their environment?
- What is our relationship as the viewer?
- · What is successful about this portrait, what suggestions would you give the artist?