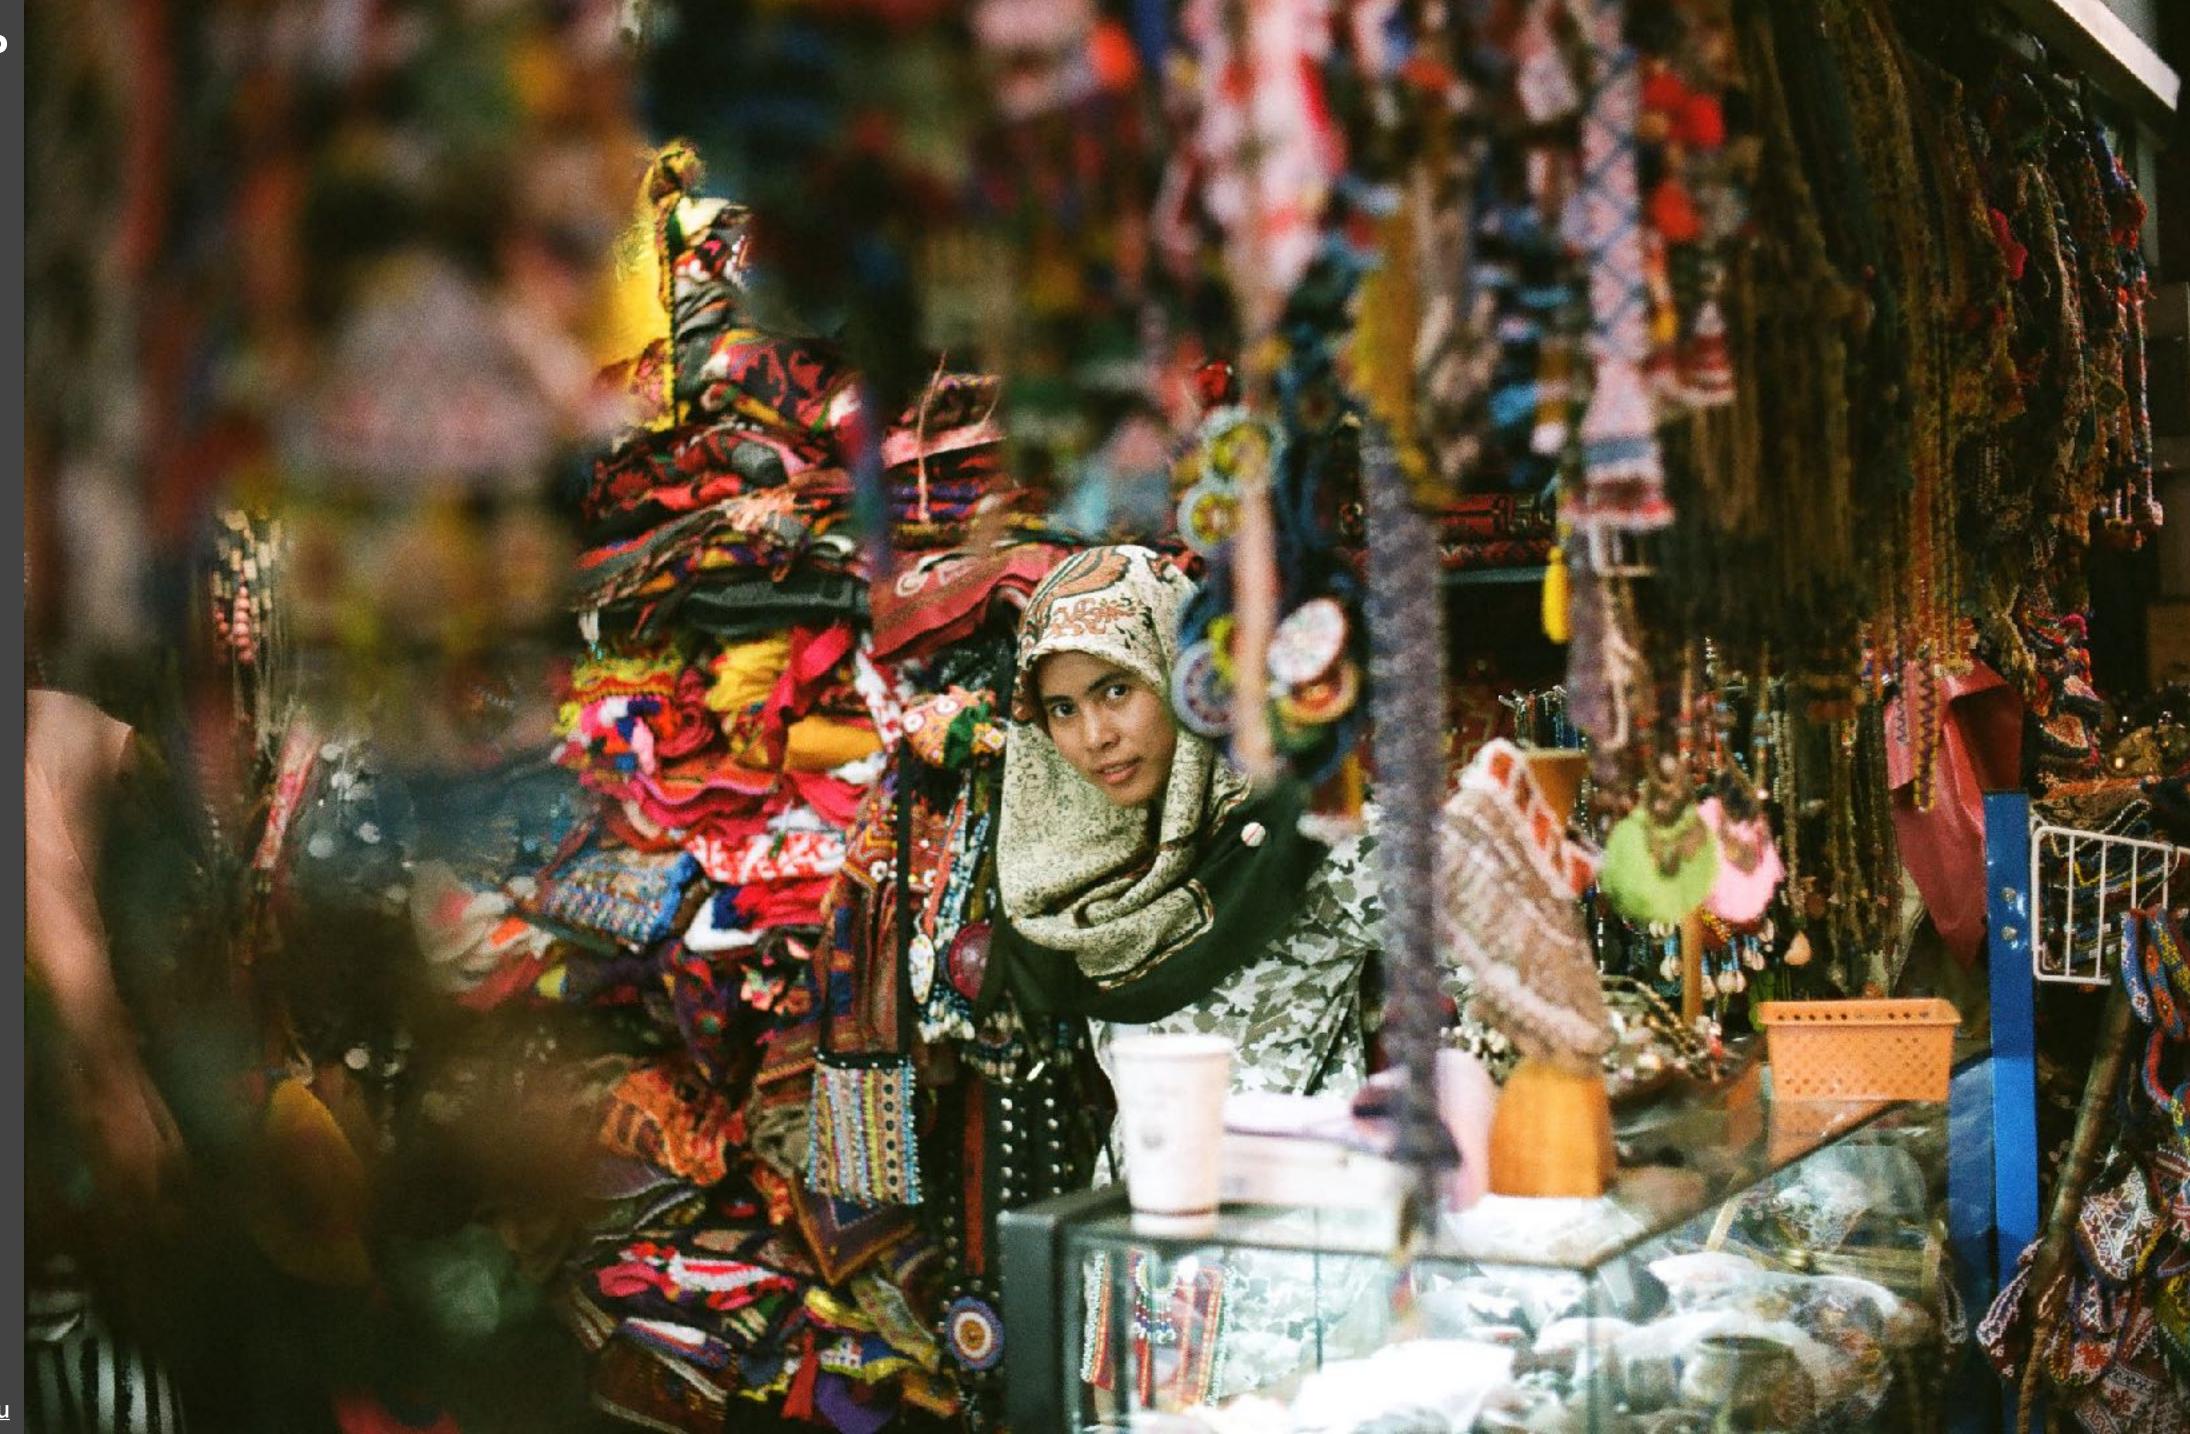

e portraits
  - Small Group
  - Big Group

### THE KING'S SPEECH

### THE KING'S SPEECH

Clip 1

### THE KING'S SPEECH

Clip 2



















#### NORMAL, WIDE, TELEPHOTO?











**Geoff Livingston** 







EF70-200mm f/4L USM







ISO 200



Flash (off, did not fire) Show EXIF







Nikon D3

√ 175.0 mm

ISO 400

i Show EXIF





John Andersen

√ 300.0 mm

ISO 400

i Show EXIF







#### TODO

- Critique your photo:
  - Description, Formal Analysis, Interpretation, Evaluation
- What elements are used in the composition?
- Wide, normal, or telephoto?
  - Was the lens choice effective?
- What is the relationship of the subject to their environment?
- What is our relationship as the viewer?
- · What is successful about this portrait, what suggestions would you give the artist?





tommy@chau





Guilherme Rocha

i Show EXIF





# PORTRAITS





Nikita Vaganov

√ 50.0 mm

ISO 1600

i Show EXIF





Nikon D3

√ 65.0 mm

ISO 1600

i Show EXIF













√0 70.0 mm



ISO 1600

Flash (off, did not fire)

i Show EXIF









<u>Charles Hamilton</u>

Nikon D750





Agi Rygula