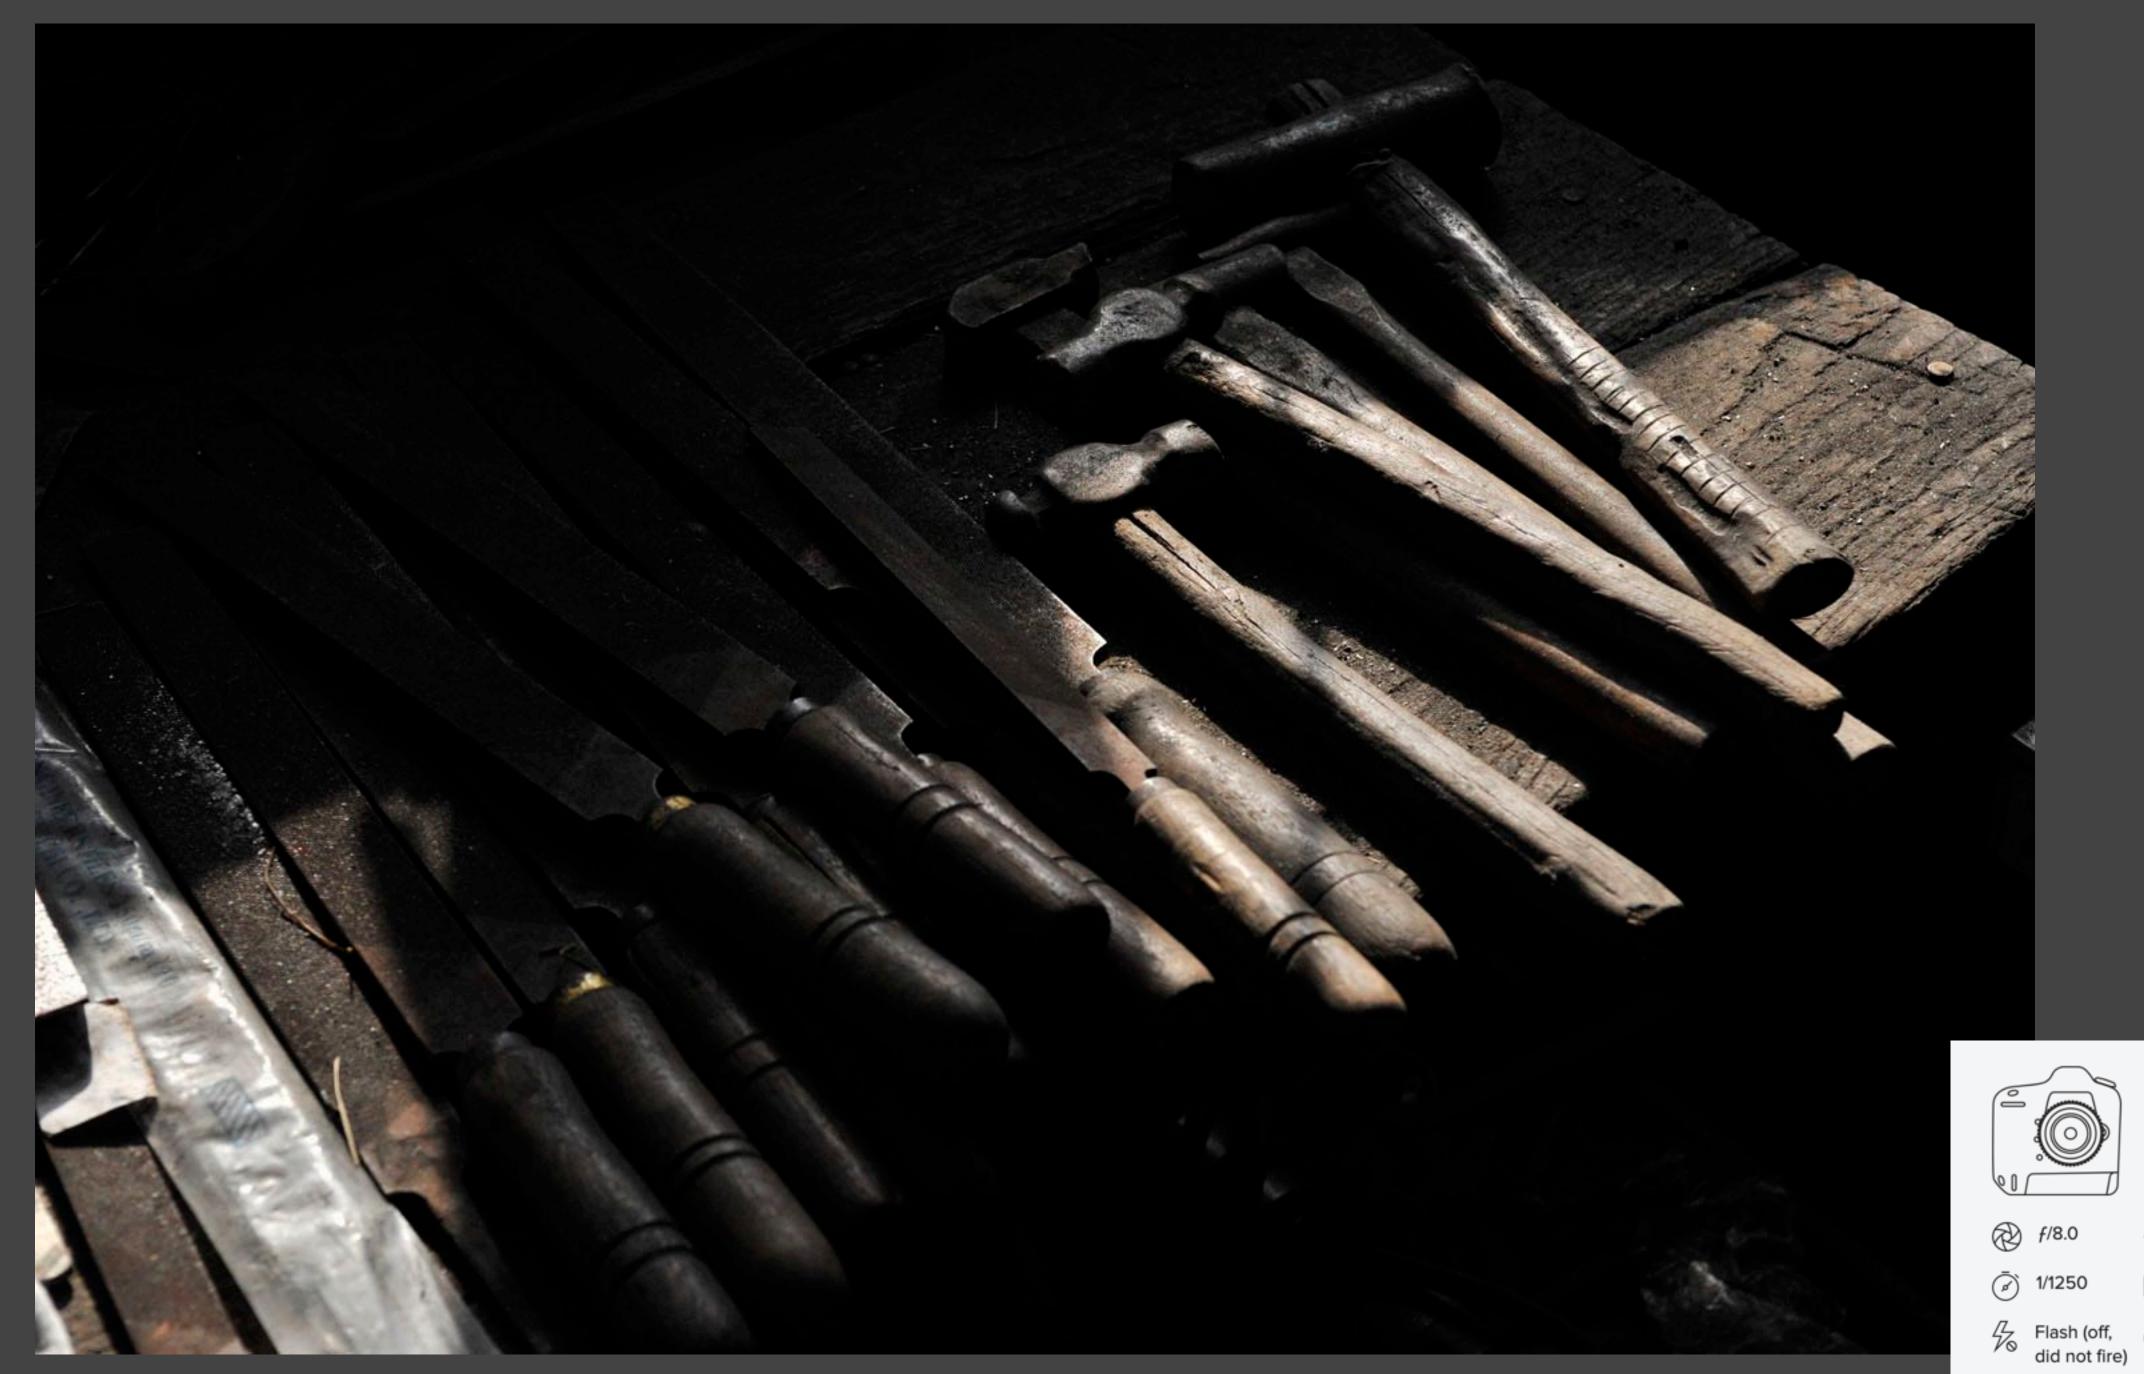

#### TODO

- Critique your photo:
  - Description, Formal Analysis, Interpretation, Evaluation
- What elements are used in the composition?
- Wide, normal, or telephoto?
  - Was the lens choice effective?
- What is the relationship of the subject to their environment?
- What is our relationship as the viewer?
- · What is successful about this portrait, what suggestions would you give the artist?