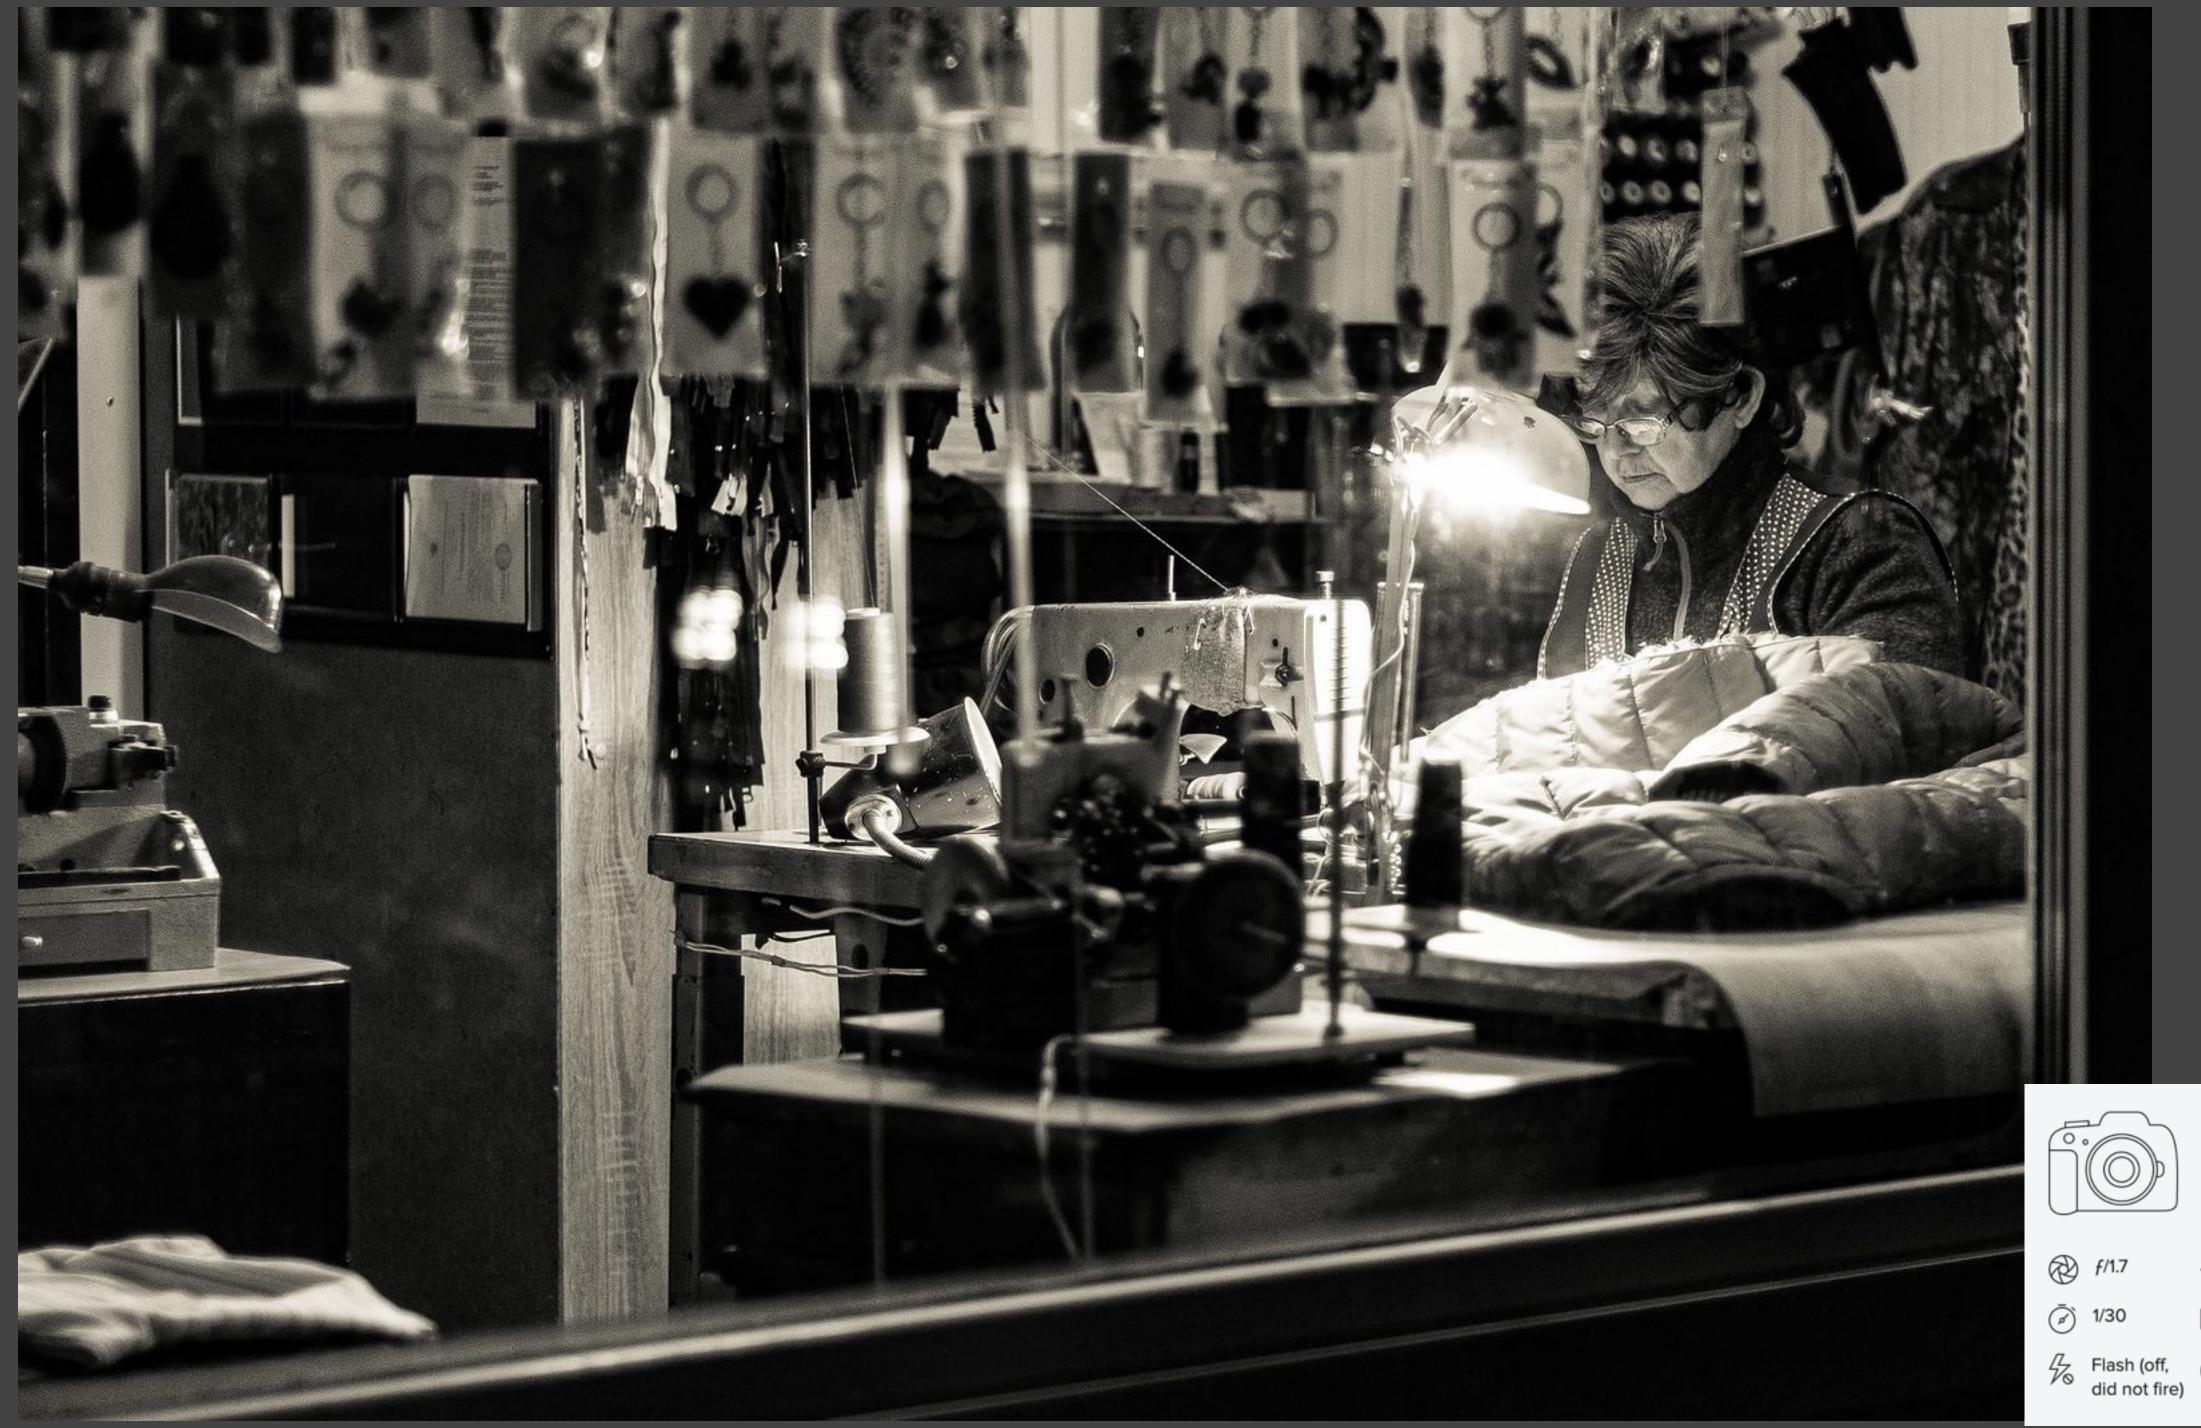

#### TODO

- Critique your photo:
  - Description, Formal Analysis, Interpretation, Evaluation
- What elements are used in the composition?
- Wide, normal, or telephoto?
  - Was the lens choice effective?
- What is the relationship of the subject to their environment?
- What is our relationship as the viewer?
- · What is successful about this portrait, what suggestions would you give the artist?