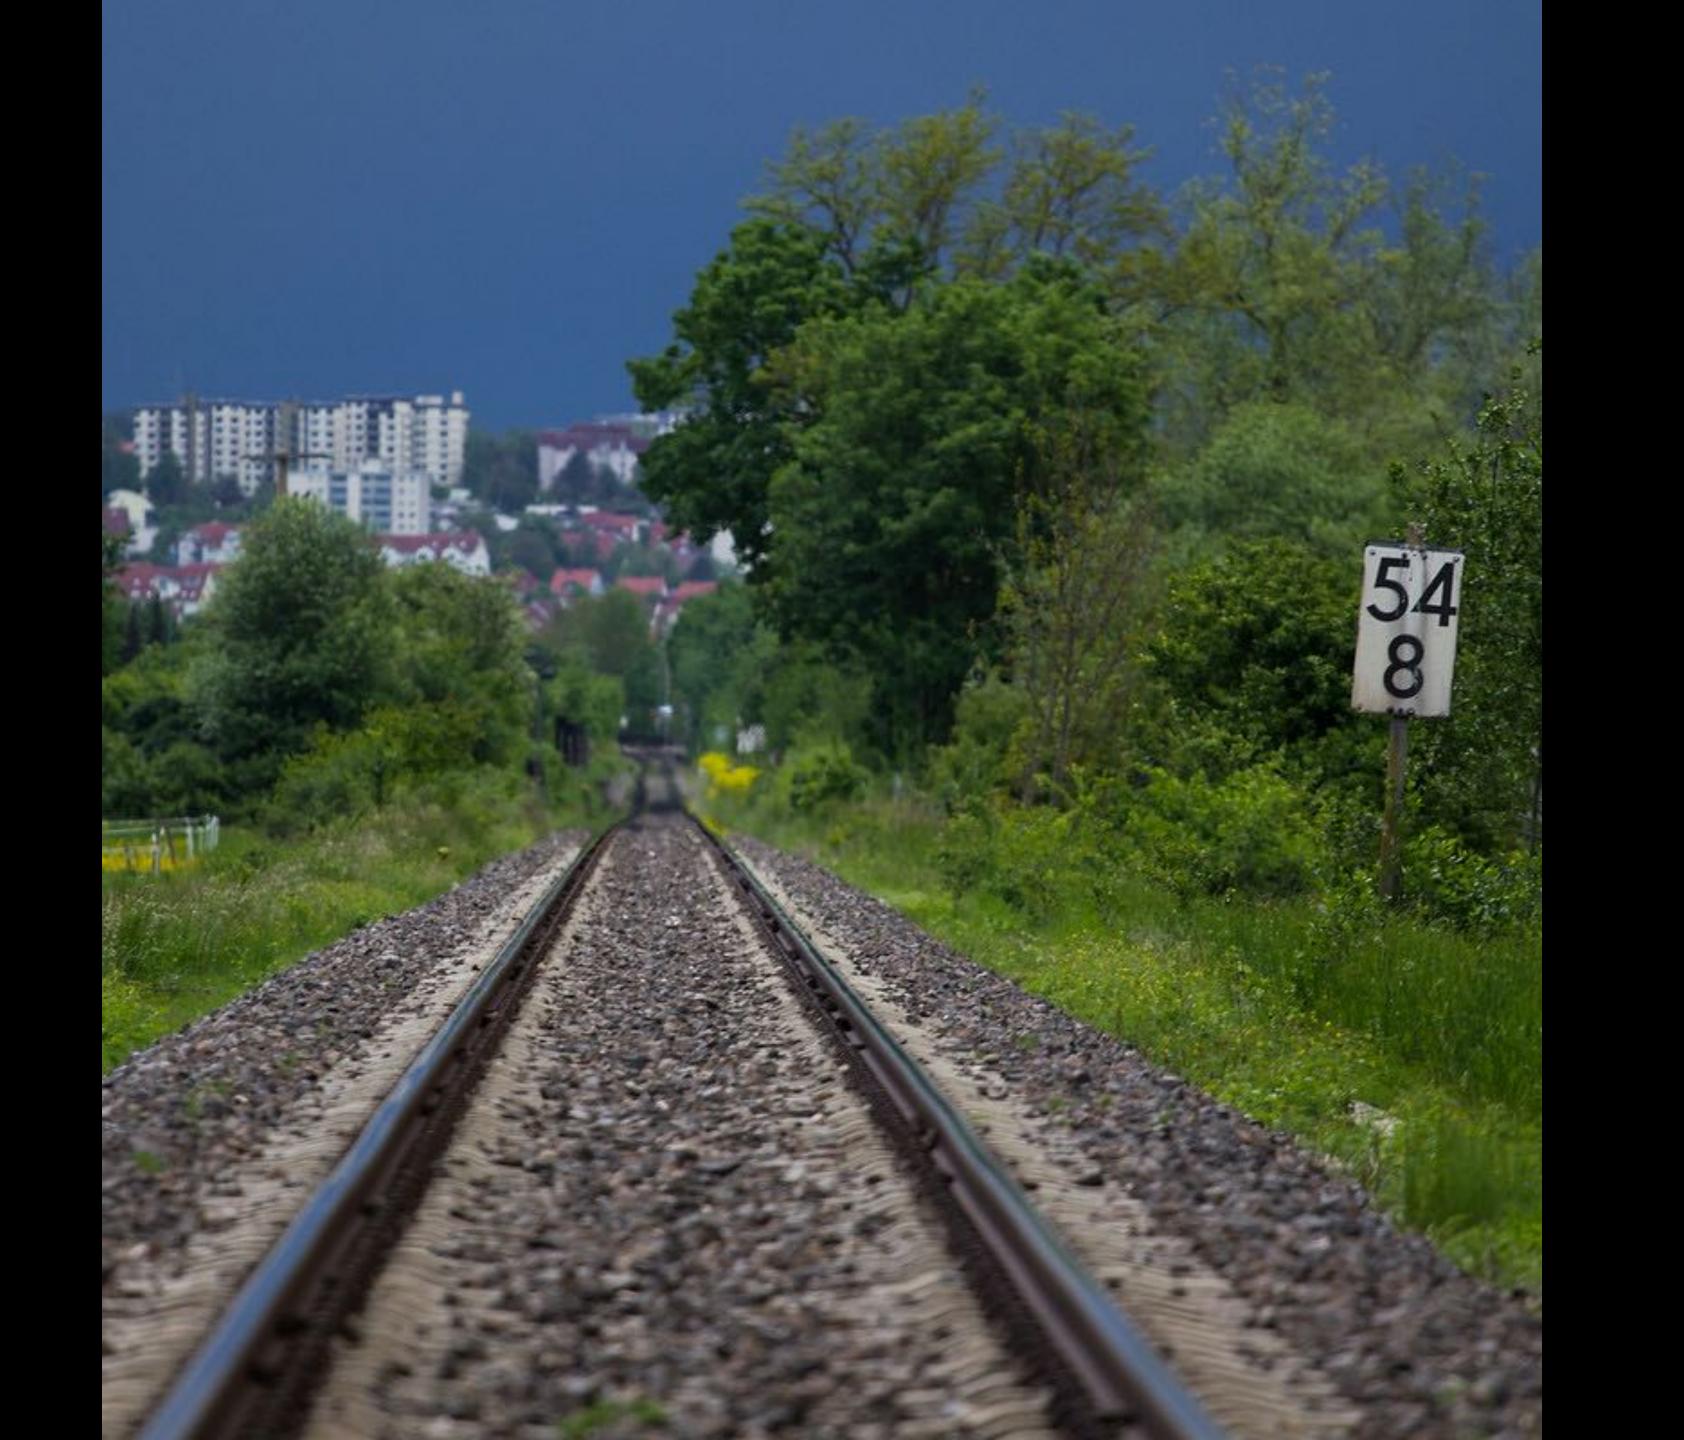

#### NORMAL, WIDE, TELEPHOTO?

**Geoff Livingston** 

EF70-200mm f/4L USM

ISO 200

Flash (off, did not fire) Show EXIF

Nikon D3

√ 175.0 mm

ISO 400