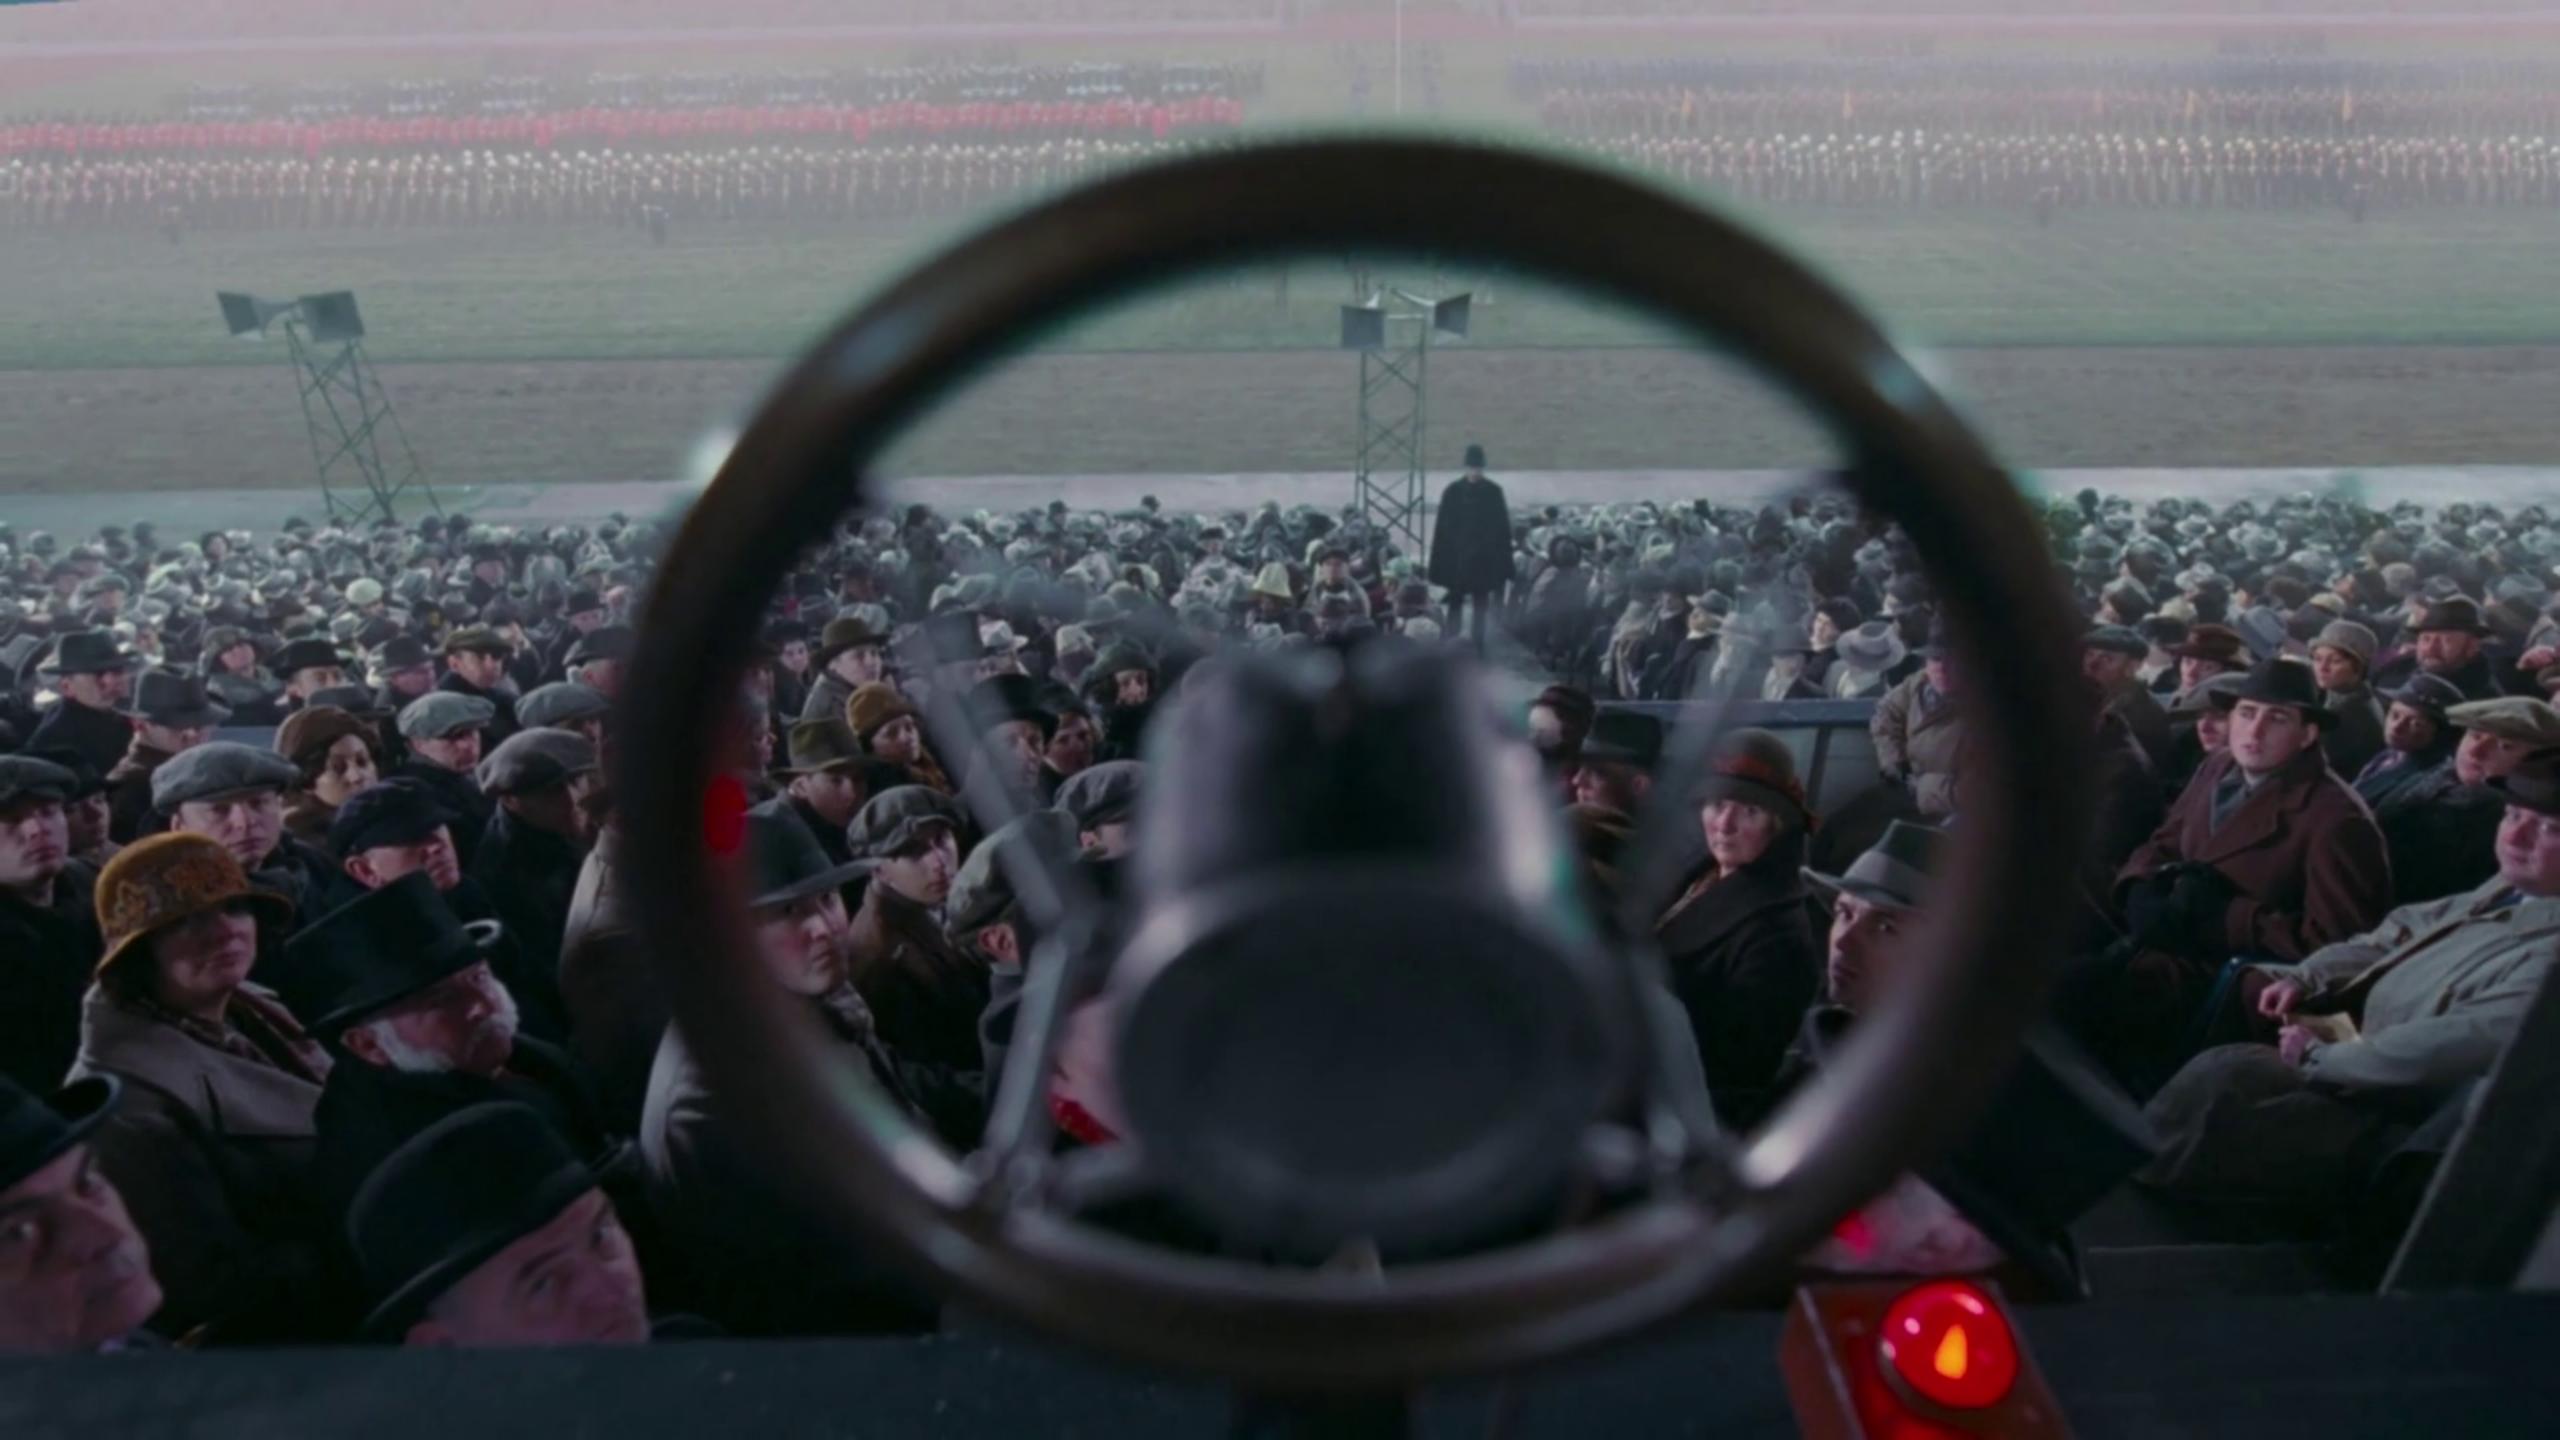

## AGENDA

- Look at clips from The King's Speech
- Shot size quiz (stills)
- Critique some portraits
  - Small Group
  - Big Group

### THE KING'S SPEECH

### THE KING'S SPEECH

Clip 1

### THE KING'S SPEECH

Clip 2



















#### NORMAL, WIDE, TELEPHOTO?











**Geoff Livingston** 







EF70-200mm f/4L USM







ISO 200



Flash (off, did not fire) Show EXIF







Nikon D3

√ 175.0 mm

ISO 400

i Show EXIF





John Andersen

√ 300.0 mm

ISO 400

i Show EXIF







#### TODO

- Critique your photo:
  - Description, Formal Analysis, Interpretation, Evaluation
- What elements are used in the composition?
- Wide, normal, or telephoto?
  - Was the lens choice effective?
- What is the relationship of the subject to their environment?
- What is our relationship as the viewer?
- · What is successful about this portrait, what suggestions would you give the artist?





tommy@chau





Guilherme Rocha

i Show EXIF





# PORTRAITS





Nikita Vaganov

√ 50.0 mm

ISO 1600

i Show EXIF





Nikon D3

√ 65.