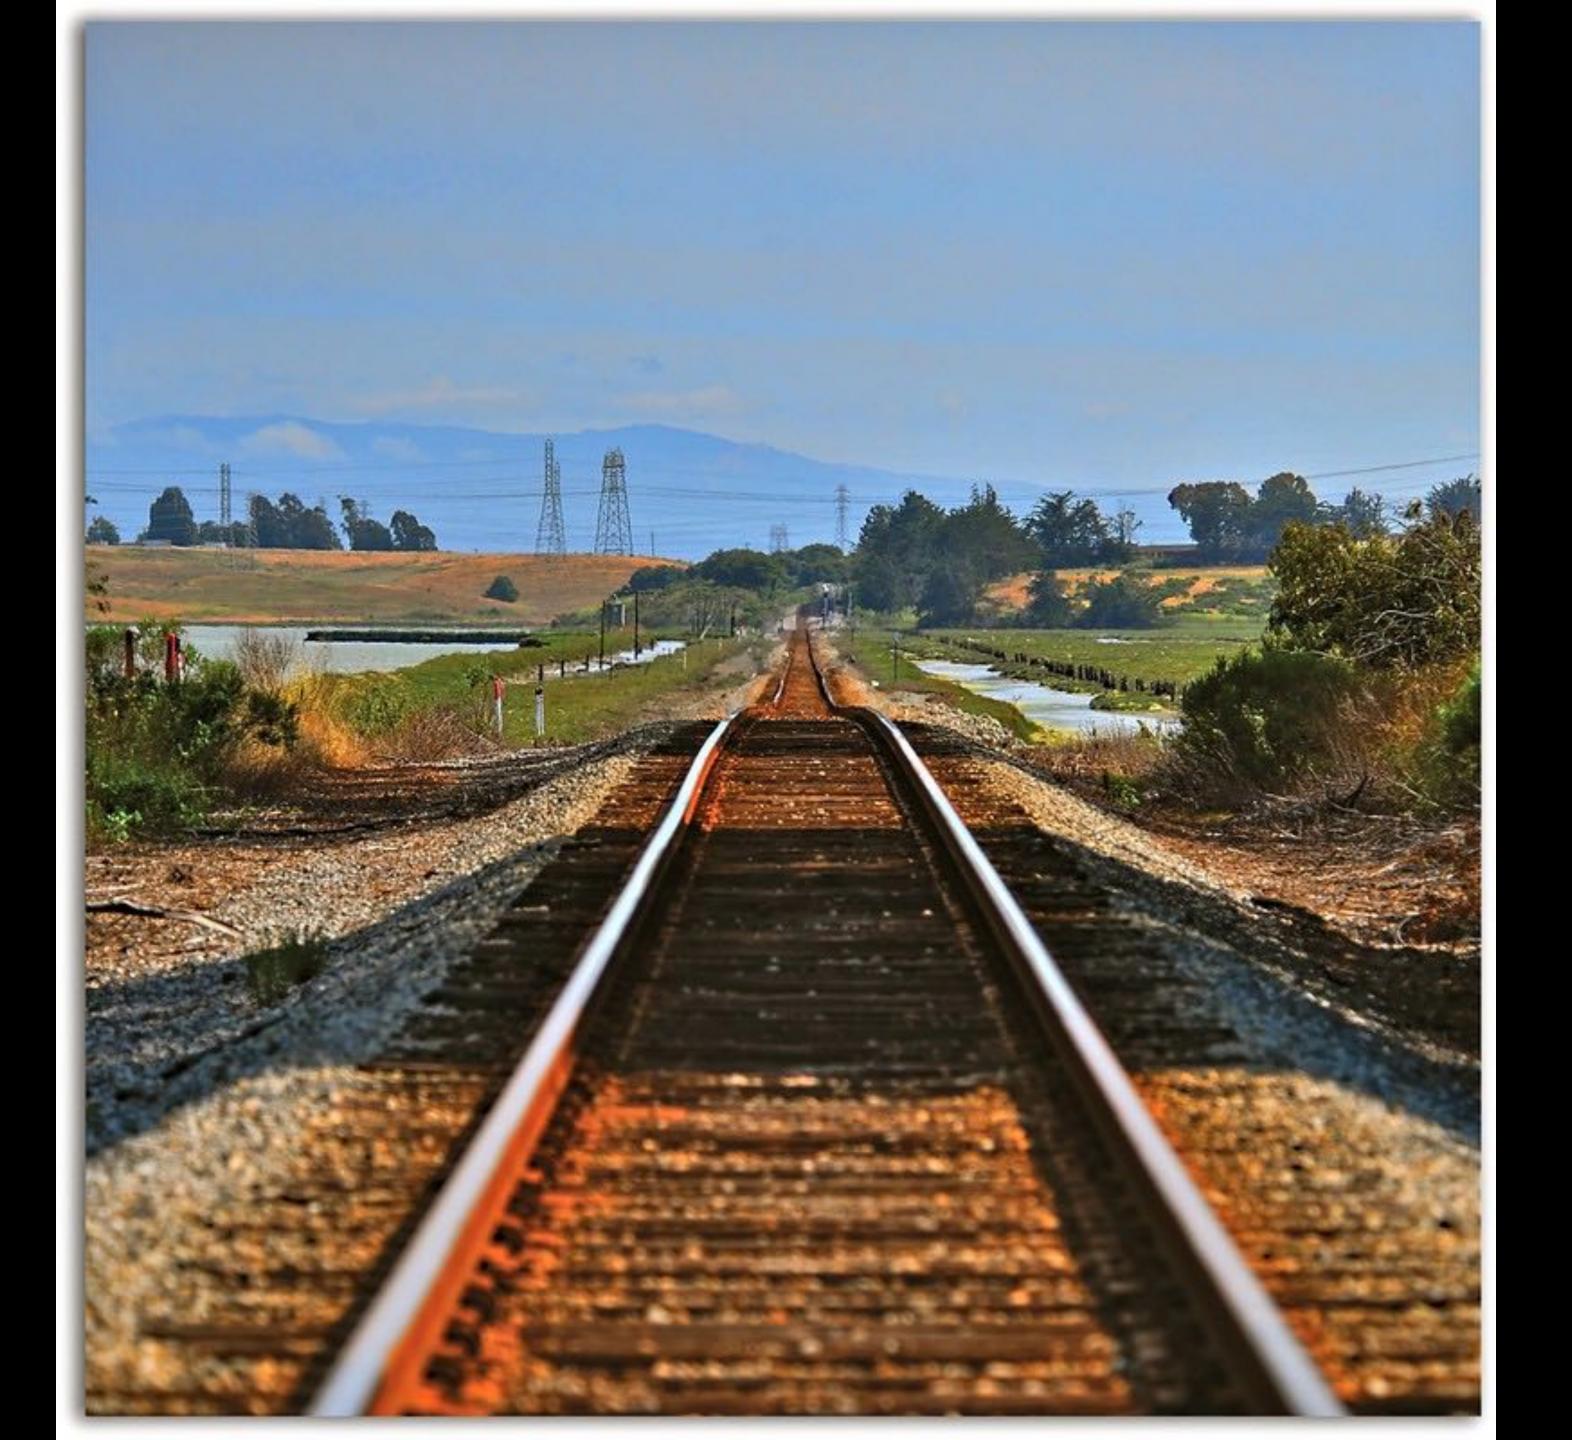

#### NORMAL, WIDE, TELEPHOTO?

**Geoff Livingston** 

EF70-200mm f/4L USM

ISO 200

Flash (off, did not fire) Show EXIF

Nikon D3

√ 175.0 mm

ISO 400