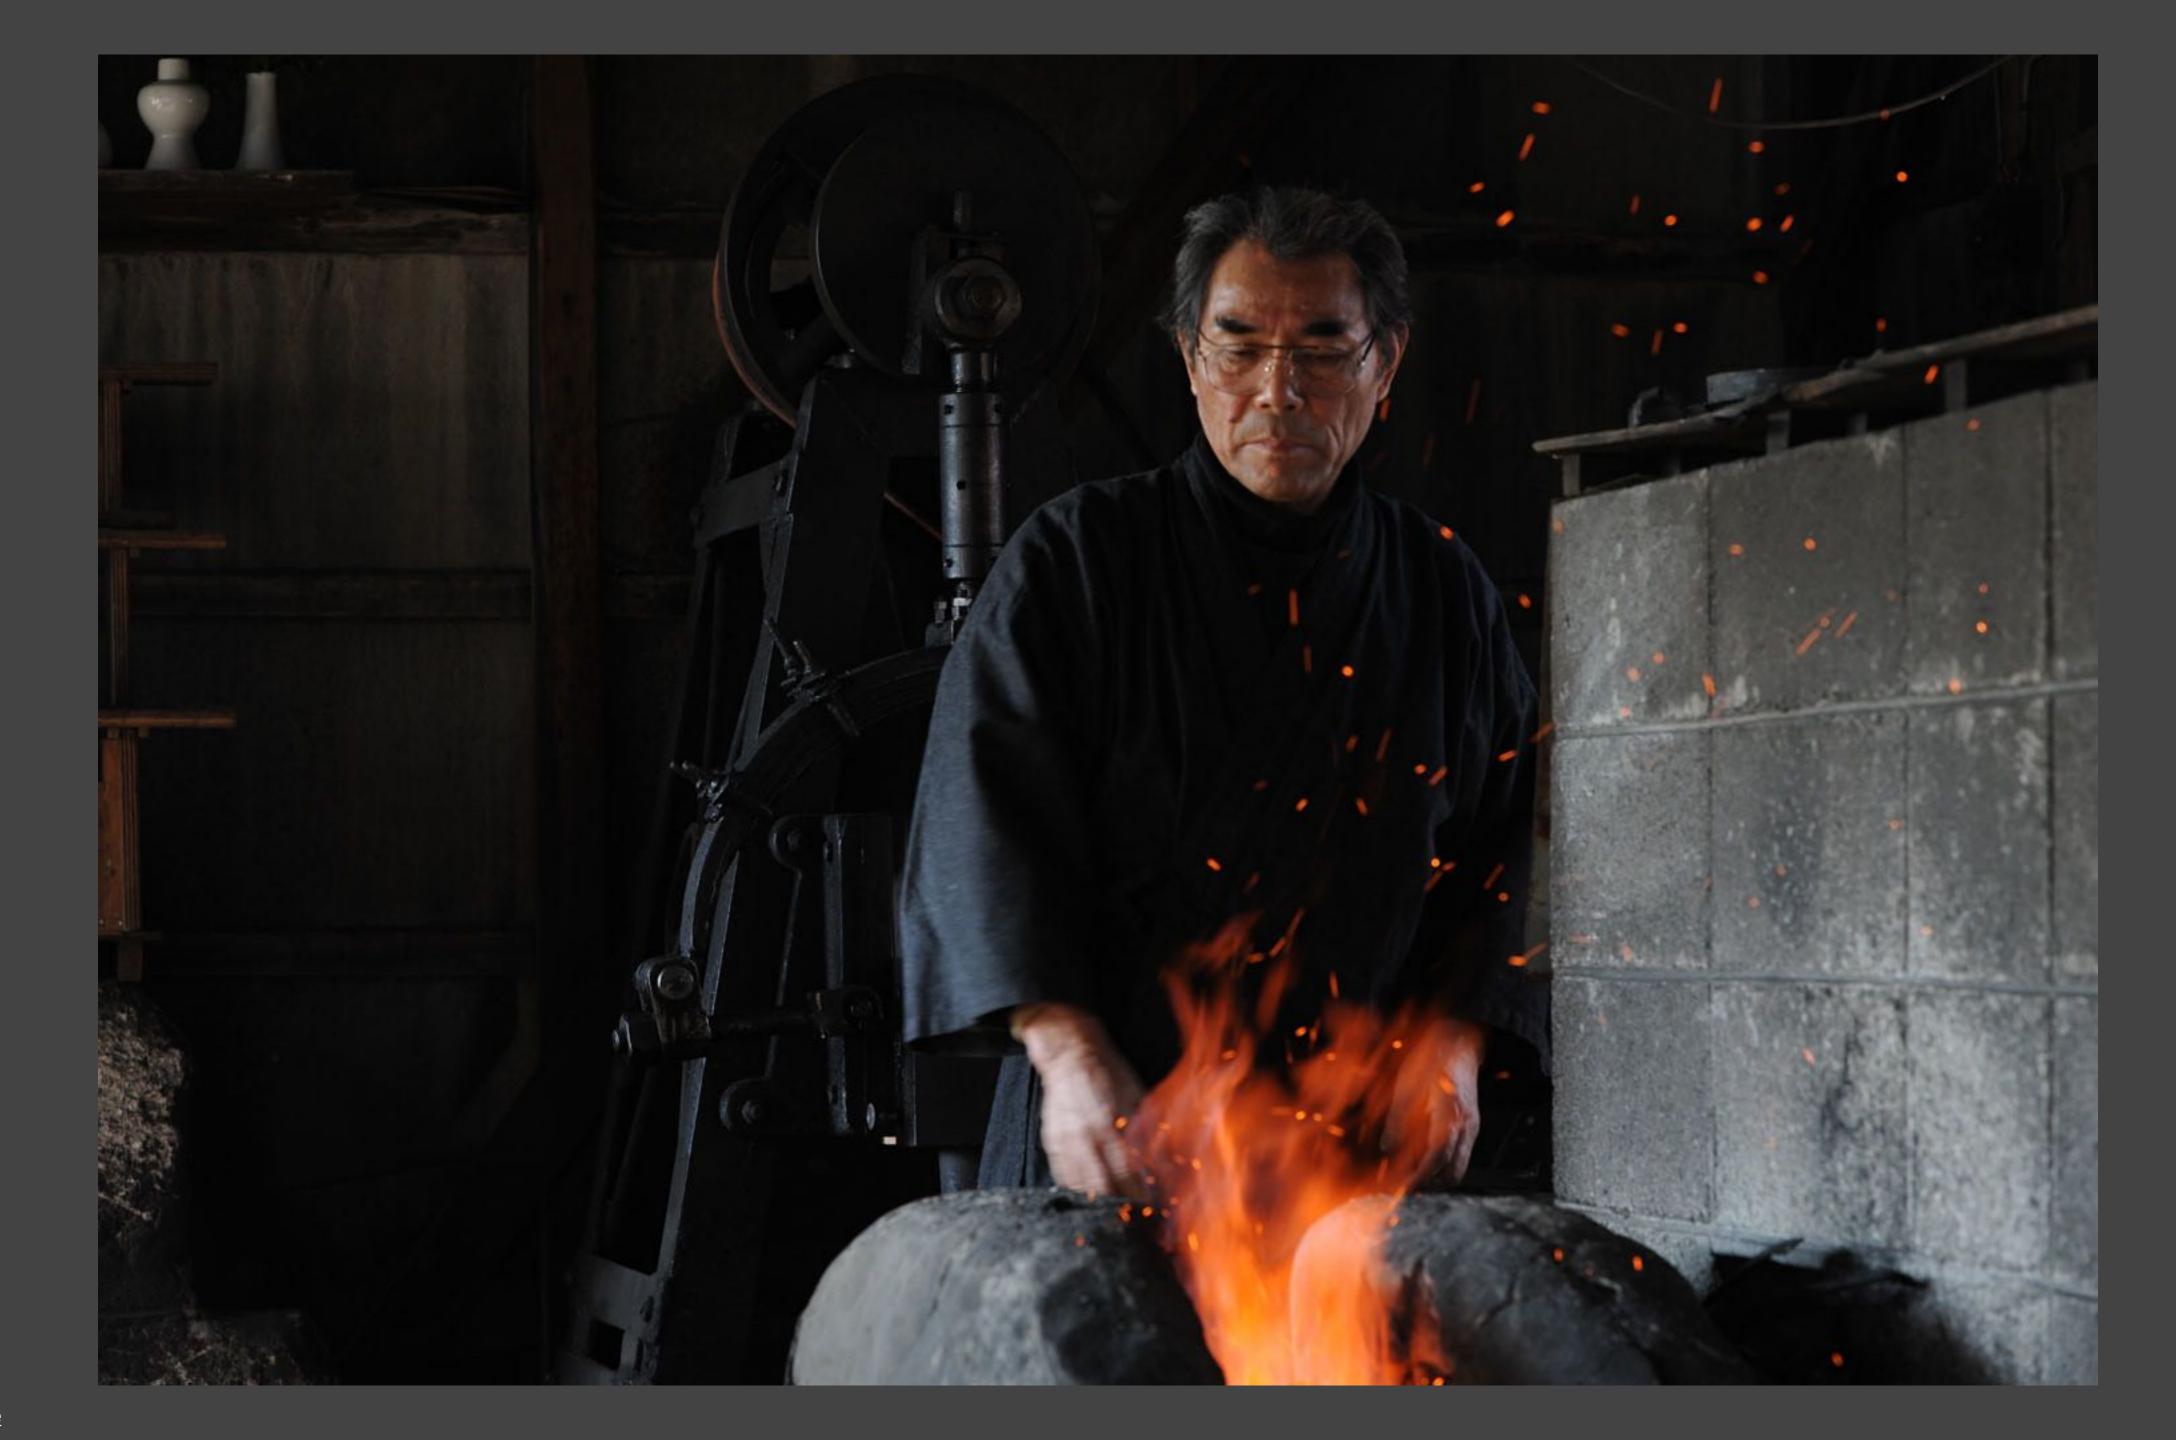

#### NORMAL, WIDE, TELEPHOTO?

**Geoff Livingston** 

EF70-200mm f/4L USM

ISO 200

Flash (off, did not fire) Show EXIF

Nikon D3

√ 175.0 mm

ISO 400

#### TODO

- Critique your photo:
  - Description, Formal Analysis, Interpretation, Evaluation
- What elements are used in the composition?
- Wide, normal, or telephoto?
  - Was the lens choice effective?
- What is the relationship of the subject to their environment?
- What is our relationship as the viewer?
- · What is successful about this portrait, what suggestions would you give the artist?